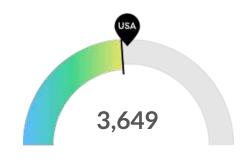

#### **Gender Diversity**

Gender diversity is about average in Marathon County, WI. The national average for an area this size is 3,884\* female employees, while there are 3,649 here.

<sup>\*</sup>National average values are derived by taking the national value for your occupations and scaling it down to account for the difference in overall workforce size between the nation and Marathon County, WI. In other words, the values represent the national average adjusted for region size.