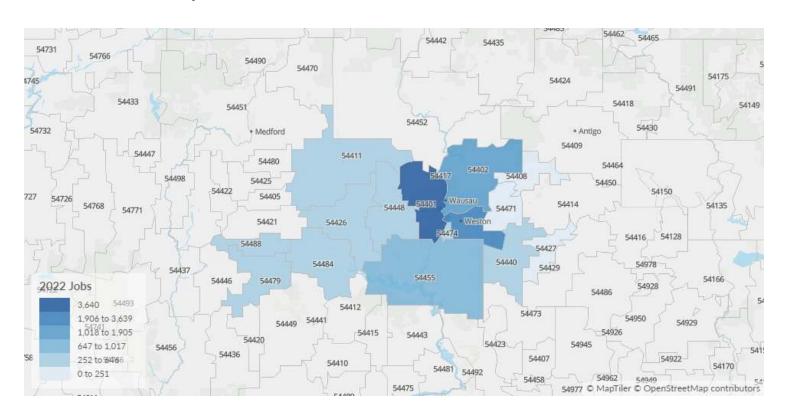

# Workforce Map

# ZIP Name Employment 54401 Wausau, WI (in Maratho... 3,640 54476 Schofield, WI (in Marath... 1,906 54403 Wausau, WI (in Maratho... 1,018 54455 Mosinee, WI (in Marath... 647

Unity, WI (in Marathon ...

#### Where Talent Lives

| ZIP   | Name                     | Workers |
|-------|--------------------------|---------|
| 54401 | Wausau, WI (in Maratho   | 1,968   |
| 54403 | Wausau, WI (in Maratho   | 1,473   |
| 54455 | Mosinee, WI (in Marath   | 1,225   |
| 54476 | Schofield, WI (in Marath | 1,198   |
| 54411 | Athens, WI (in Maratho   | 555     |