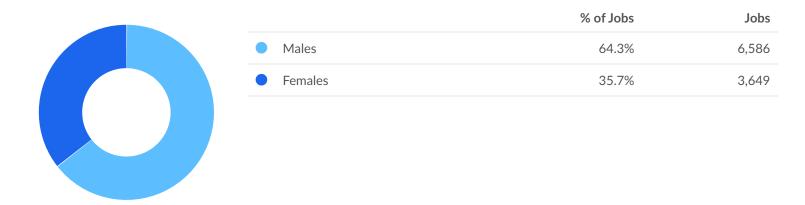

#### **Gender Diversity**

Gender diversity is about average in Marathon County, WI. The national average for an area this size is 3,884\* female employees, while there are 3,649 here.

<sup>\*</sup>National average values are derived by taking the national value for your occupations and scaling it down to account for the difference in overall workforce size between the nation and Marathon County, WI. In other words, the values represent the national average adjusted for region size.

# Occupation Gender Breakdown