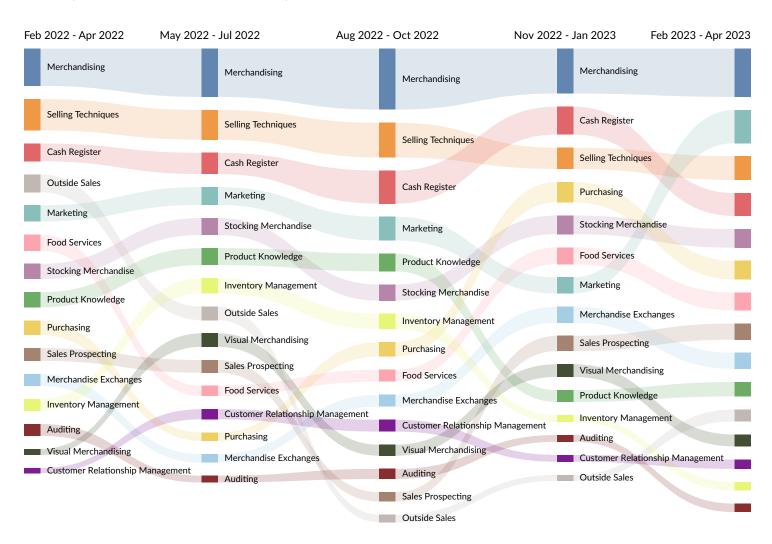

# What skills are they posting for?

## Top 15 Skills for Your Selected Job Types by Quarter

Skills help us understand the direction an occupation is headed.