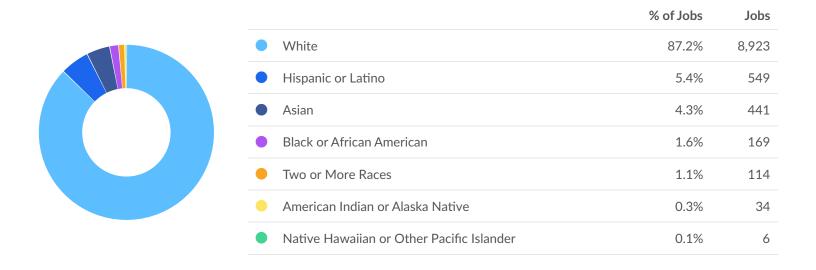

#### **Racial Diversity**

Racial diversity is low in Marathon County, WI. The national average for an area this size is 3,594\* racially diverse employees, while there are 1,313 here.

## Occupation Race/Ethnicity Breakdown