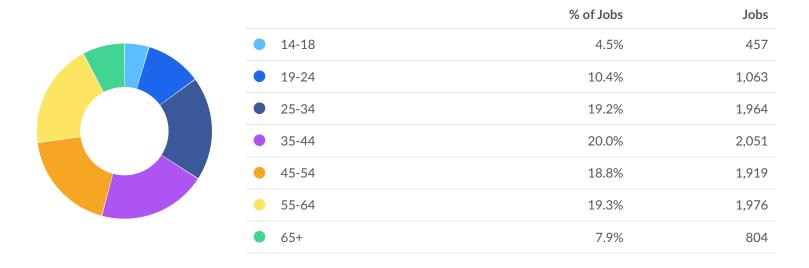

s 2,554\* employees 55 or older, while there are 2,780 here.

#### **Racial Diversity**

Racial diversity is low in Marathon County, WI. The national average for an area this size is 3,594\* racially diverse employees, while there are 1,313 here.

#### **Gender Diversity**

Gender diversity is about average in Marathon County, WI. The national average for an area this size is 3,884\* female employees, while there are 3,649 here.

<sup>\*</sup>National average values are derived by taking the national value for your occupations and scaling it down to account for the difference in overall workforce size between the nation and Marathon County, WI. In other words, the values represent the national average adjusted for region size.



# **Demographic Details**

## **Occupation Age Breakdown**



## Occupation Race/Ethnicity Breakdown





# Occupation Gender Breakdown





# Compensation

## **Talent Is 1% More Expensive**

In 2021, the median compensation for your occupations in Marathon County, WI is \$39,626. Based on the national median wage of \$39,079 for this position, this means you will spend about 1% more to employ your occupations here. However, their actual purchasing power will be 2% greater than the national median when we adjust for regional cost of living (which is 0% lower than average).





## **Demand**



#### **241 Employers Competing**

All employers in the region who posted for this job over the last 12 months.



#### 1,028 Unique Job Postings

The number of unique postings for this job over the last 12 months.



#### 30 Day Median Duration

Posting dur