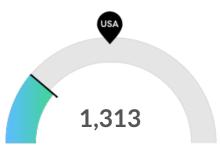

#### **Racial Diversity**

Racial diversity is low in Marathon County, WI. The national average for an area this size is 3,594\* racially diverse employees, while there are 1,313 here.