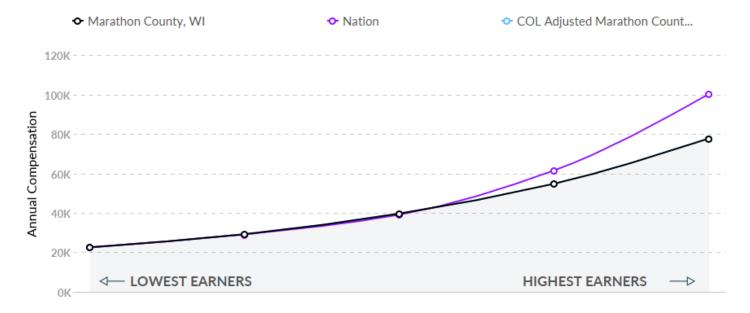

#### Compensation

The cost for talent is about average in Marathon County, WI. The national median salary for your occupations is \$39,079, while you'll pay \$39,626 here.

## **Talent Is 1% More Expensive**

In 2021, the median compensation for your occupations in Marathon County, WI is \$39,626. Based on the national median wage of \$39,079 for this position, this means you will spend about 1% more to employ your occupations here. However, their actual purchasing power will be 2% greater than the national median when we adjust for regional cost of living (which is 0% lower than average).