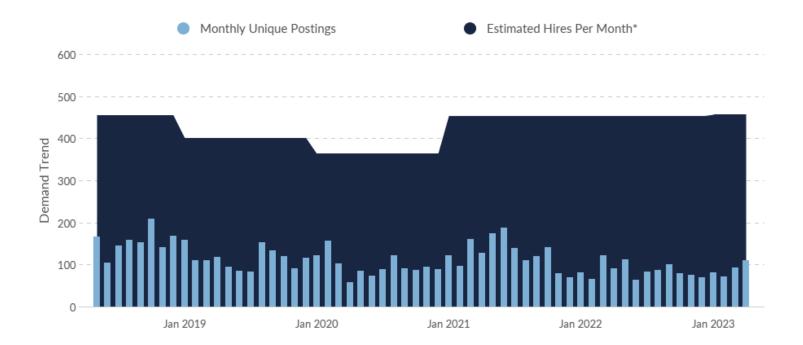

#### **241 Employers Competing**

All employers in the region who posted for this job over the last 12 months.

#### 1,028 Unique Job Postings

The number of unique postings for this job over the last 12 months.

#### 30 Day Median Duration

Posting duration is 4 days longer than what's typical in the region.

| Occupation                                                                                      | Avg Monthly Postings (May<br>2022 - Apr 2023) | Avg Monthly Hires (May<br>2022 - Apr 2023) |
|-------------------------------------------------------------------------------------------------|-----------------------------------------------|--------------------------------------------|
| Retail Salespersons                                                                             | 25                                            | 107                                        |
| Sales Representatives, Wholesale and Manufacturing, Except<br>Technical and Scientific Products | 14                                            | 32                                         |
| Production Workers, All Other                                                                   | 7                                             | 7                                          |
| Welders, Cutters, Solderers, and Brazers                                                        | 2                                             | 20                                         |