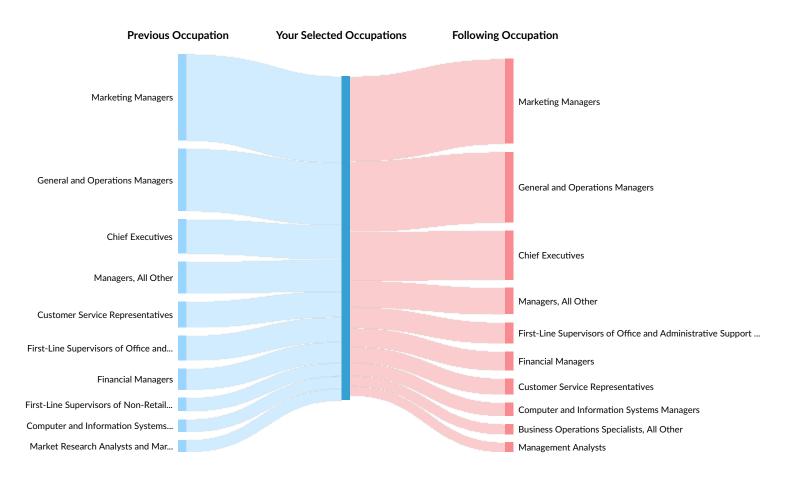

## **Occupation Gain and Drain**

The table below analyzes the profiles of current and past people in your selected occupations. The left column shows job transitions from other occupations to your selected occupations. The right column shows job transitions from your selected occupations to other occupations.

Please note, results are only available at the national level and the 2 and 5 digit SOC level. Other SOC levels will be converted to 5-digit SOC. Also your selection has been limited to 100 occupations.

The following represents the job transitions of employees in your selected occupations in the United States:

| Previous Occupations            | Transitions |
|---------------------------------|-------------|
| Marketing Managers              | 143,915     |
| General and Operations Managers | 103,699     |
| Chief Executives                | 57,177      |

| Previous Occupations                                                   | Transitions |
|------------------------------------------------------------------------|-------------|
| Managers, All Other                                                    | 52,803      |
| Customer Service Representatives                                       | 43,015      |
| First-Line Supervisors of Office and Administrative Support<br>Workers | 41,166      |
| Financial Managers                                                     | 34,964      |
| First-Line Supervisors of Non-Retail Sales Workers                     | 22,131      |
| Computer and Information Systems Managers                              | 20,685      |
| Market Research Analysts and Marketing Specialists                     | 19,709      |
| Business Operations Specialists, All Other                             | 18,530      |
| Management Analysts                                                    | 17,158      |
| First-Line Supervisors of Retail Sales Workers                         | 16,709      |
| Medical and Health Services Managers                                   | 12,076      |
| Public Relations Managers                                              | 11,917      |
| Sales and Related Workers, All Other                                   | 11,800      |
| Public Relations Specialists                                           | 10,514      |
| Project Management Specialists                                         | 9,897       |
| Training and Development Specialists                                   | 9,724       |
| Sales Engineers                                                        | 9,380       |
| Human Resources Specialists                                            | 9,225       |
| Computer Occupations, All Other                                        | 8,681       |
| Architectural and Engineering Managers                                 | 8,285       |
| Real Estate Sales Agents                                               | 8,167       |
| Insurance Sales Agents                                                 | 7,889       |
| Human Resources Managers                                               | 7,492       |
| Meeting, Convention, and Event Planners                                | 6,751       |
| Advertising and Promotions Managers                                    | 6,662       |