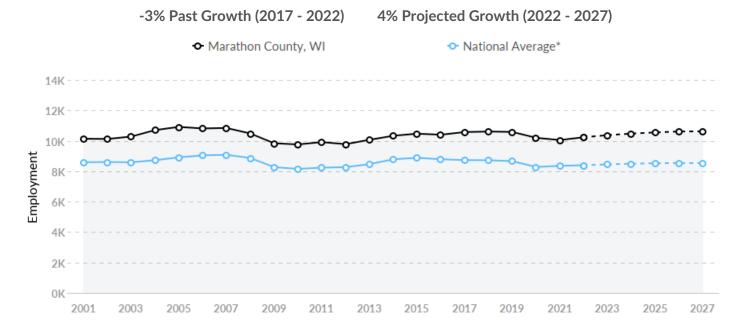

#### Supply (Jobs)

Marathon County, WI is a hotspot for this kind of talent. The national average for an area this size is 8,393\* employees, while there are 10,235 here.

## Supply Is Higher Than the National Average

The regional vs. national average employment helps you understand if the supply of your occupations is a strength or weakness for Marathon County, WI, and how it is changing relative to the nation. An average area of this size would have 8,393\* employees, while there are 10,235 here. This higher than expected supply may make it easier to find candidates. The gap between expected and actual employment is expected to increase over the next 5 years.