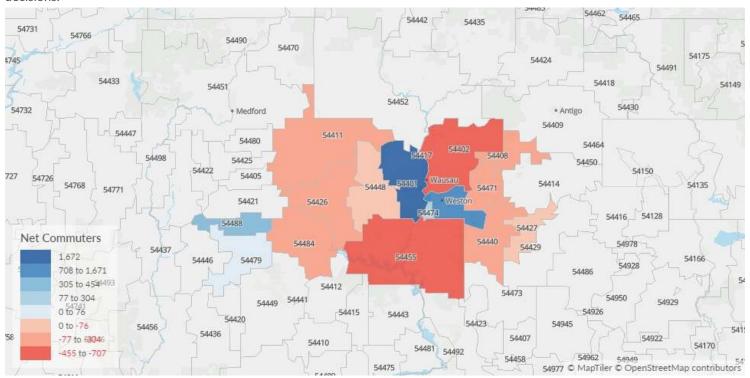

## Place of Work vs Place of Residence

Understanding where talent in Marathon County, WI currently works compared to where talent lives can help you optimize site decisions.

2022

466

| Where | Tal | ent | W | or! | ks |
|-------|-----|-----|---|-----|----|
|-------|-----|-----|---|-----|----|