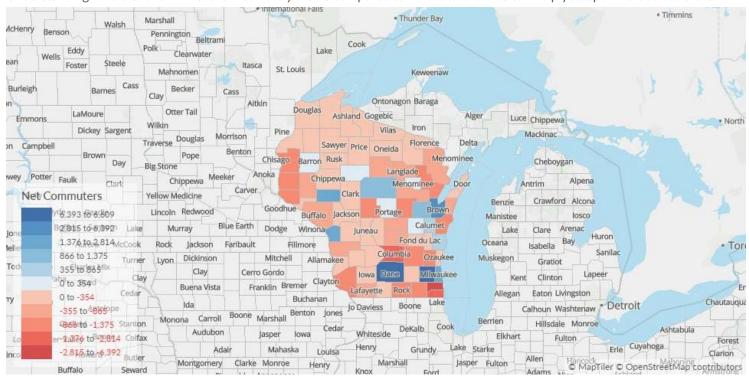

### Place of Work vs Place of Residence

Understanding where talent in Wisconsin currently works compared to where talent lives can help you optimize site decisions.

| Where Talent Works |                      | Where Talent Lives |        |                        |                 |
|--------------------|----------------------|--------------------|--------|------------------------|-----------------|
| County             | Name                 | 2022<br>Employment | County | Name                   | 2022<br>Workers |
| 55079              | Milwaukee County, WI | 55,005             | 55079  | Milwaukee County, WI   | 53,104          |
| 55025              | Dane County, WI      | 44,375             | 55025  | Dane County, WI        | 37,982          |
| 55133              | Waukesha County, WI  | 32,833             | 55133  | Waukesha County, WI    | 26,223          |
| 55009              | Brown County, WI     | 20,161             | 55009  | Brown County, WI       | 17,345          |
| 55087              | Outagamie County, WI | 14,761             | 55999  | [Wisconsin, county not | 13,960          |