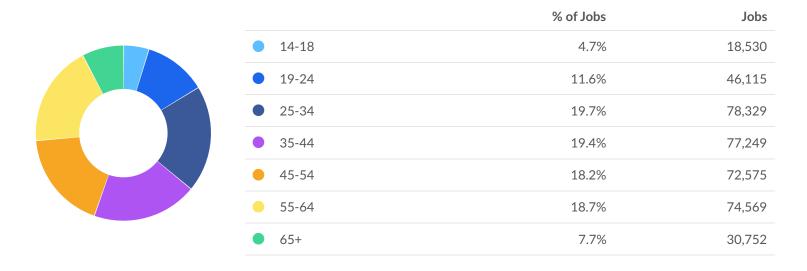

r an area this size is 99,362\* employees 55 or older, while there are 105,321 here.

#### **Racial Diversity**

Racial diversity is low in Wisconsin. The national average for an area this size is 139,787\* racially diverse employees, while there are 65,619 here.

## **Gender Diversity**

Gender diversity is about average in Wisconsin. The national average for an area this size is 151,082\* female employees, while there are 150,455 here.

<sup>\*</sup>National average values are derived by taking the national value for your occupations and scaling it down to account for the difference in overall workforce size between the nation and Wisconsin. In other words, the values represent the national average adjusted for region size.



## **Demographic Details**

## **Occupation Age Breakdown**



### Occupation Race/Ethnicity Breakdown





## Occupation Gender Breakdown





# Compensation

### Talent Is the Same Cost as the Nation

In 2021, the median compensation for your occupations in Wisconsin is \$39,288. Based on the national median wage of \$39,079 for this position, this means you will spend about 1% more to employ your occupations here. However, their actual purchasing power will be 0% greater than the national median when we adjust for regional cost of living (which is 0% higher than average).





## **Demand**



### 12,591 Employers Competing

All employers in the region who posted for this job over the last 12 months.



### 113,374 Unique Job Postings

The number of unique postings for this job over the last 12 months.



#### 31 Day Median Duration

Posting dura