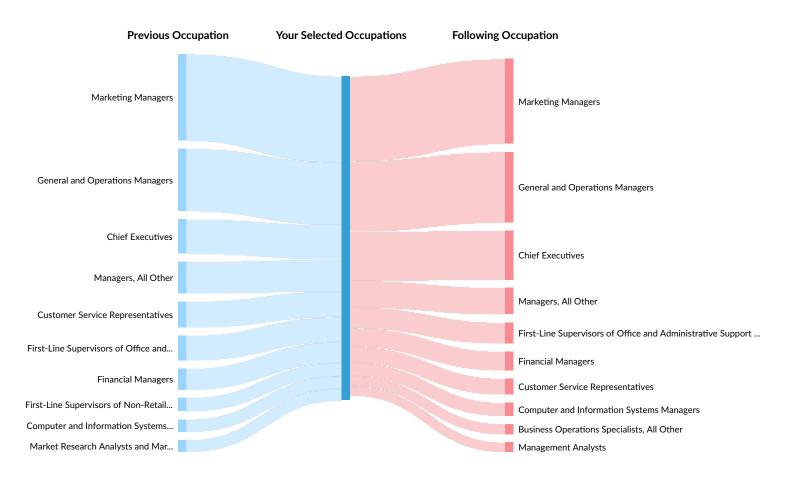

# Occupation Gain and Drain

### **Occupation Gain and Drain**

The table below analyzes the profiles of current and past people in your selected occupations. The left column shows job transitions from other occupations to your selected occupations. The right column shows job transitions from your selected occupations to other occupations.

Please note, results are only available at the national level and the 2 and 5 digit SOC level. Other SOC levels will be converted to 5-digit SOC. Also your selection has been limited to 100 occupations.

The following represents the job transitions of employees in your selected occupations in the United States:

| Previous Occupations            | Transitions |
|---------------------------------|-------------|
| Marketing Managers              | 143,915     |
| General and Operations Managers | 103,699     |
| Chief Executives                | 57,177      |