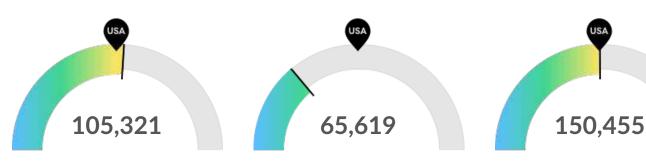

## Retirement Risk Is About Average, While Overall Diversity Is Low

### **Retiring Soon**

Retirement risk is about average in Wisconsin. The national average for an area this size is 99,362\* employees 55 or older, while there are 105,321 here.

#### **Racial Diversity**

Racial diversity is low in Wisconsin. The national average for an area this size is 139,787\* racially diverse employees, while there are 65,619 here.

## **Gender Diversity**

Gender diversity is about average in Wisconsin. The national average for an area this size is 151,082\* female employees, while there are 150,455 here.

<sup>\*</sup>National average values are derived by taking the national value for your occupations and scaling it down to account for the difference in overall workforce size between the nation and Wisconsin. In other words, the values represent the national average adjusted for region size.