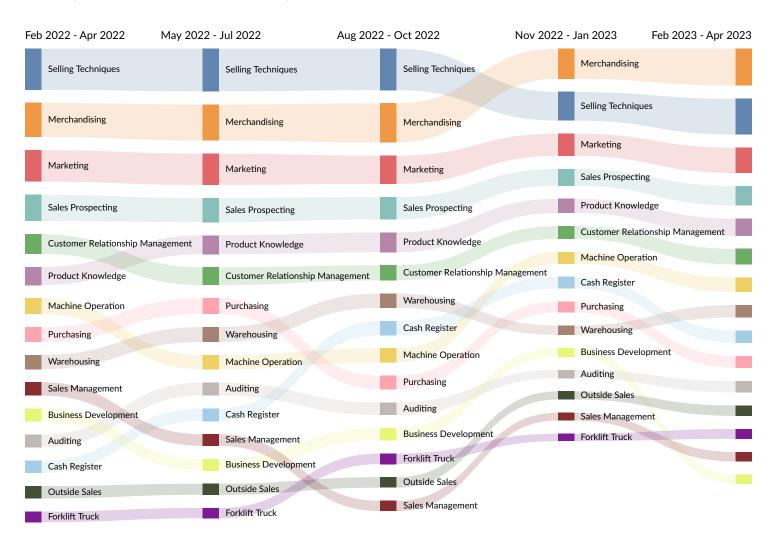

# What skills are they posting for?

## Top 15 Skills for Your Selected Job Types by Quarter

Skills help us understand the direction an occupation is headed.