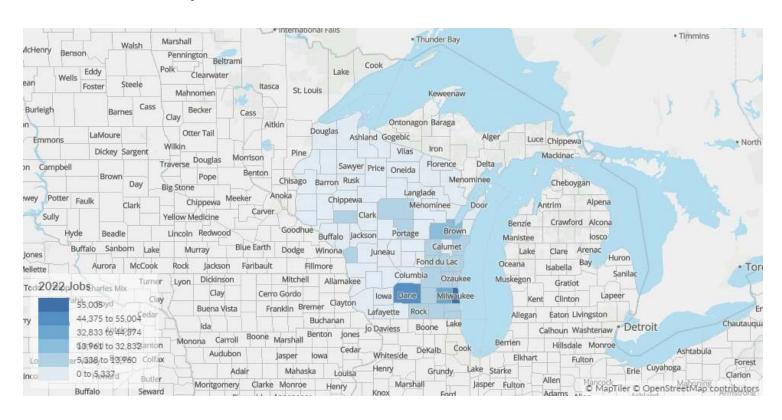

# Workforce Map

### Place of Work vs Place of Residence

Understanding where talent in Wisconsin currently works compared to where talent lives can help you optimize site decisions.

| Where Talent Works |                      | Where Talent Lives |        |                        |                 |
|--------------------|----------------------|--------------------|--------|------------------------|-----------------|
| County             | Name                 | 2022<br>Employment | County | Name                   | 2022<br>Workers |
| 55079              | Milwaukee County, WI | 55,005             | 55079  | Milwaukee County, WI   | 53,104          |
| 55025              | Dane County, WI      | 44,375             | 55025  | Dane County, WI        | 37,982          |
| 55133              | Waukesha County, WI  | 32,833             | 55133  | Waukesha County, WI    | 26,223          |
| 55009              | Brown County, WI     | 20,161             | 55009  | Brown County, WI       | 17,345          |
| 55087              | Outagamie County, WI | 14,761             | 55999  | [Wisconsin, county not | 13,960          |