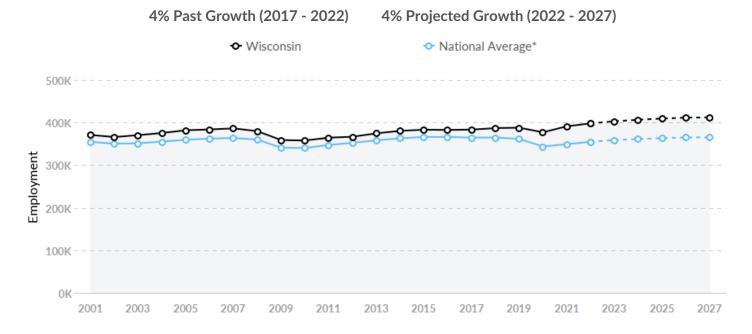

### Supply Is Higher Than the National Average

The regional vs. national average employment helps you understand if the supply of your occupations is a strength or weakness for Wisconsin, and how it is changing relative to the nation. An average area of this size would have 354,982\* employees, while there are 398,119 here. This higher than expected supply may make it easier to find candidates. The gap between expected and actual employment is expected to remain roughly the same over the next 5 years.

<sup>\*</sup>National average values are derived by taking the national value for your occupations and scaling it down to account for the difference in overall workforce size between the nation and Wisconsin. In other words, the values represent the national average adjusted for region size.