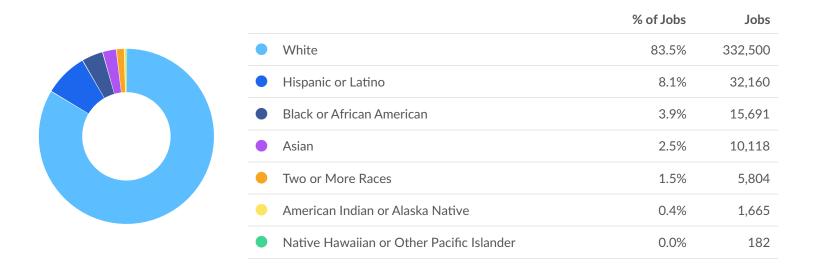

5 or older, while there are 105,321 here.

#### **Racial Diversity**

Racial diversity is low in Wisconsin. The national average for an area this size is 139,787\* racially diverse employees, while there are 65,619 here.

## **Gender Diversity**

Gender diversity is about average in Wisconsin. The national average for an area this size is 151,082\* female employees, while there are 150,455 here.

<sup>\*</sup>National average values are derived by taking the national value for your occupations and scaling it down to account for the difference in overall workforce size between the nation and Wisconsin. In other words, the values represent the national average adjusted for region size.



## **Demographic Details**

## **Occupation Age Breakdown**



### Occupation Race/Ethnicity Breakdown





## Occupation Gender Breakdown





# Compensation

### Talent Is the Same Cost as the Nation

In 2021, the median compensation for your occupations in Wisconsin is \$39,288. Based on the national median wage of \$39,079 for this position, this means you will spend about 1% more to employ your occupations here. However, their actual purchasing power will be 0% greater than the national median when we adjust for regional cost of living (which is 0% higher than average).





## **Demand**



### 12,591 Employers Competing

All employers in the region who posted for this job over the last 12 months.



### 113,374 Unique Job Postings

The number of unique postings for this job over the last 12 months.



#### 31 Day Median Duration

Posting duration is 1 day longer than what's typical in