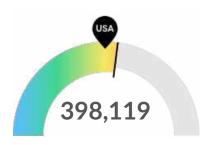

#### Supply (Jobs)

Wisconsin is a hotspot for this kind of talent. The national average for an area this size is 354,982\* employees, while there are 398,119 here.

### Supply Is Higher Than the National Average

The regional vs. national average employment helps you understand if the supply of your occupations is a strength or weakness for Wisconsin, and how it is changing relative to the nation. An average area of this size would have 354,982\* employees, while there are 398,119 here. This higher than expected supply may make it easier to find candidates. The gap between expected and actual employment is expected to remain roughly the same over the next 5 years.