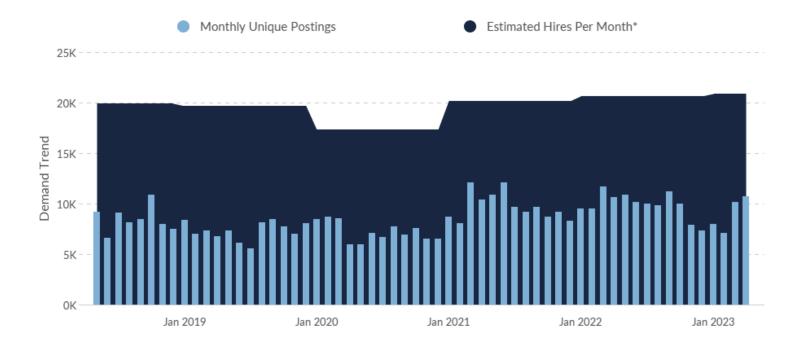

## **Demand**

### 12,591 Employers Competing

All employers in the region who posted for this job over the last 12 months.

### 113,374 Unique Job Postings

The number of unique postings for this job over the last 12 months.

#### 31 Day Median Duration

Posting duration is 1 day longer than what's typical in the region.

| Occupation                                                                                      | Avg Monthly Postings (May<br>2022 - Apr 2023) | Avg Monthly Hires (May<br>2022 - Apr 2023) |
|-------------------------------------------------------------------------------------------------|-----------------------------------------------|--------------------------------------------|
| Retail Salespersons                                                                             | 1,843                                         | 4,926                                      |
| Sales Representatives, Wholesale and Manufacturing, Except<br>Technical and Scientific Products | 1,615                                         | 1,242                                      |
| Production Workers, All Other                                                                   | 961                                           | 520                                        |
| Sales Managers                                                                                  | 549                                           | 198                                        |