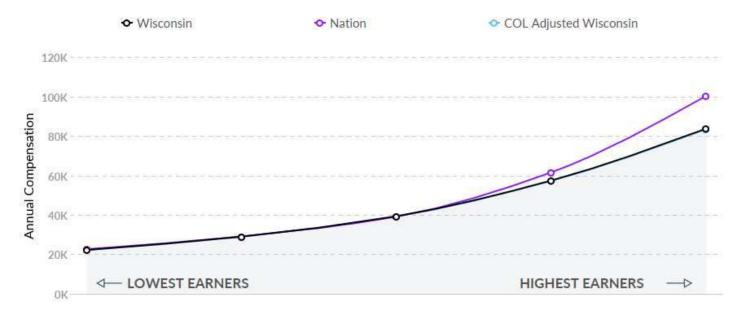

# Compensation

### Talent Is the Same Cost as the Nation

In 2021, the median compensation for your occupations in Wisconsin is \$39,288. Based on the national median wage of \$39,079 for this position, this means you will spend about 1% more to employ your occupations here. However, their actual purchasing power will be 0% greater than the national median when we adjust for regional cost of living (which is 0% higher than average).