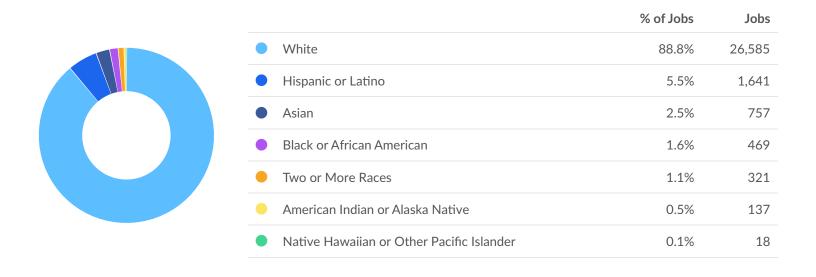

### **Racial Diversity**

Racial diversity is low in your area. The national average for an area this size is 10,508\* racially diverse employees, while there are 3,343 here.

#### **Gender Diversity**

Gender diversity is about average in your area. The national average for an area this size is 11,357\* female employees, while there are 10,617 here.

<sup>\*</sup>National average values are derived by taking the national value for your occupations and scaling it down to account for the difference in overall workforce size between the nation and your area. In other words, the values represent the national average adjusted for region size.