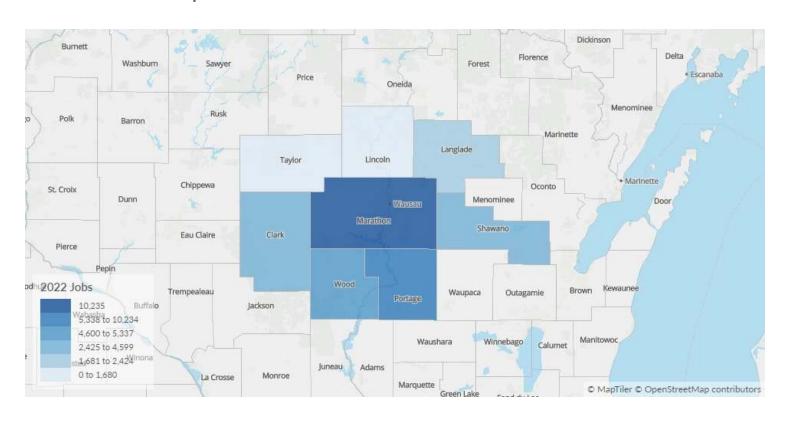

### 8 Counties

| 55019 | Clark County, WI    |
|-------|---------------------|
| 55067 | Langlade County, WI |
| 55069 | Lincoln County, WI  |
| 55073 | Marathon County, WI |

| 55097 | Portage County, WI |
|-------|--------------------|
| 55115 | Shawano County, WI |
| 55119 | Taylor County, WI  |
| 55141 | Wood County, WI    |

## Most Jobs are Found in the Animal Production Industry Sector

| Industry                   | 1                                                       | % of Occupation in<br>Industry (2022) |
|----------------------------|---------------------------------------------------------|---------------------------------------|
| <ul><li>Animal</li></ul>   | Production                                              | 12.8%                                 |
| Crop Pr                    | oduction                                                | 9.8%                                  |
| Dairy Pr                   | oduct Manufacturing                                     | 5.6%                                  |
|                            | Merchandise Stores, including Warehouse Clubs ercenters | 3.0%                                  |
| <ul><li>Building</li></ul> | Material and Supplies Dealers                           | 2.8%                                  |
| Animal :                   | Slaughtering and Processing                             | 2.4%                                  |
| Other                      |                                                         | 63.5%                                 |