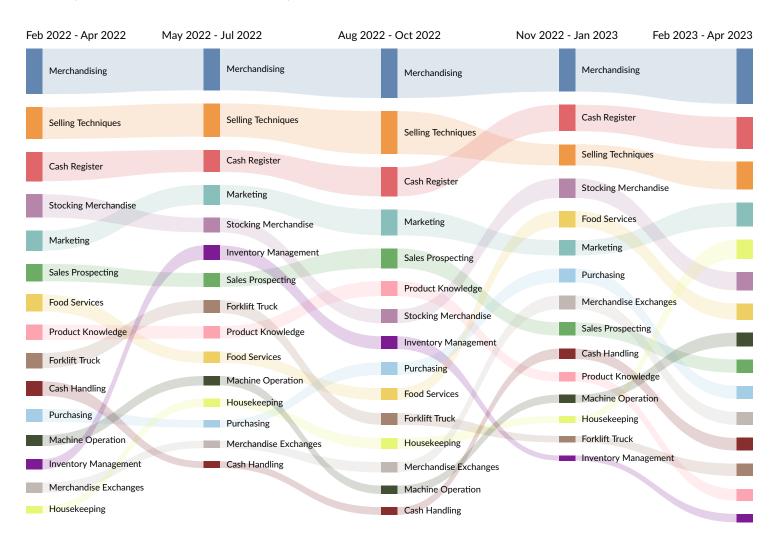

### Top 15 Skills for Your Selected Job Types by Quarter

Skills help us understand the direction an occupation is headed.