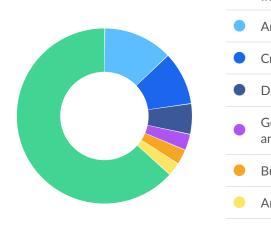

## Most Jobs are Found in the Animal Production Industry Sector

| Industry                   | 1                                                       | % of Occupation in<br>Industry (2022) |
|----------------------------|---------------------------------------------------------|---------------------------------------|
| <ul><li>Animal</li></ul>   | Production                                              | 12.8%                                 |
| Crop Pr                    | oduction                                                | 9.8%                                  |
| Dairy Pr                   | oduct Manufacturing                                     | 5.6%                                  |
|                            | Merchandise Stores, including Warehouse Clubs ercenters | 3.0%                                  |
| <ul><li>Building</li></ul> | Material and Supplies Dealers                           | 2.8%                                  |
| Animal :                   | Slaughtering and Processing                             | 2.4%                                  |
| Other                      |                                                         | 63.5%                                 |