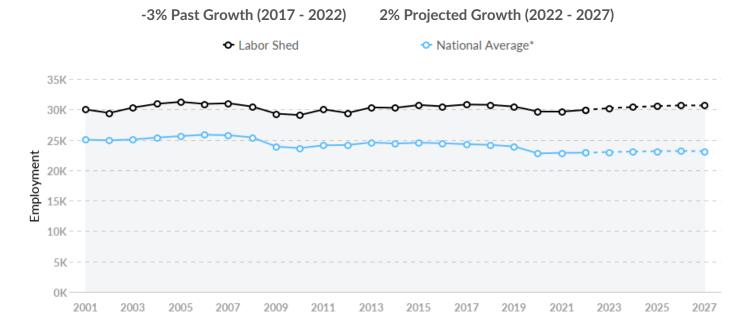

### Supply Is Higher Than the National Average

The regional vs. national average employment helps you understand if the supply of your occupations is a strength or weakness for your area, and how it is changing relative to the nation. An average area of this size would have 22,876\* employees, while there are 29,928 here. This higher than expected supply may make it easier to find candidates. The gap between expected and actual employment is expected to remain roughly the same over the next 5 years.