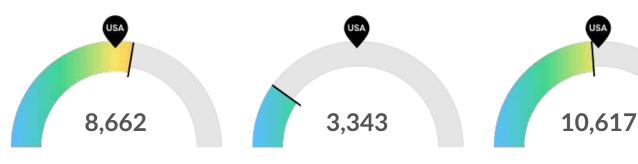

#### **Retiring Soon**

Retirement risk is high in your area. The national average for an area this size is 7,469\* employees 55 or older, while there are 8,662 here.

### **Racial Diversity**

Racial diversity is low in your area. The national average for an area this size is 10,508\* racially diverse employees, while there are 3,343 here.

#### **Gender Diversity**

Gender diversity is about average in your area. The national average for an area this size is 11,357\* female employees, while there are 10,617 here.

<sup>\*</sup>National average values are derived by taking the national value for your occupations and scaling it down to account for the difference in overall workforce size between the nation and your area. In other words, the values represent the national average adjusted for region size.