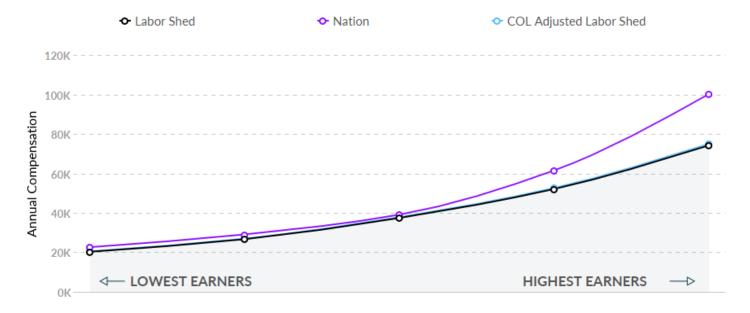

### Talent Is 4% Cheaper, While the Cost of Living May Make Attraction Difficult

In 2021, the median compensation for your occupations in your area is \$37,420. Based on the national median wage of \$39,079 for this position, this means you will spend about 4% less to employ your occupations here. However, their actual purchasing power will be 3% less than the national median when we adjust for regional cost of living (which is 1% lower than average). This may make it harder to attract talent to the region at this price.