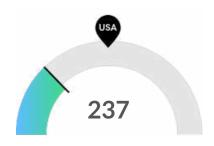

#### **Demand (Job Postings)**

Competition from online job postings is low in your area. The national average for an area this size is 559\* job postings/mo, while there are 237 here.

<sup>\*</sup>National average values are derived by taking the national value for your occupations and scaling it down to account for the difference in overall workforce size between the nation and your area. In other words, the values represent the national average adjusted for region size.