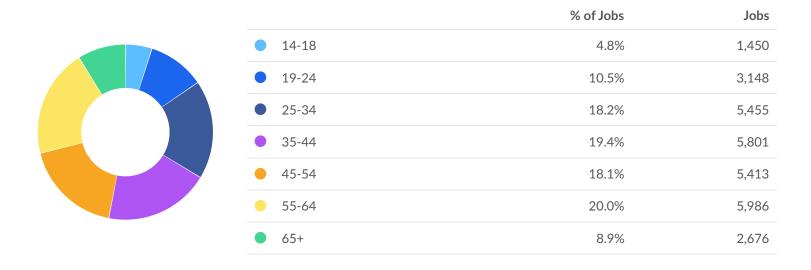

age for an area this size is 7,469\* employees 55 or older, while there are 8,662 here.

### **Racial Diversity**

Racial diversity is low in your area. The national average for an area this size is 10,508\* racially diverse employees, while there are 3,343 here.

#### **Gender Diversity**

Gender diversity is about average in your area. The national average for an area this size is 11,357\* female employees, while there are 10,617 here.

<sup>\*</sup>National average values are derived by taking the national value for your occupations and scaling it down to account for the difference in overall workforce size between the nation and your area. In other words, the values represent the national average adjusted for region size.



## **Demographic Details**

## **Occupation Age Breakdown**



### Occupation Race/Ethnicity Breakdown





## Occupation Gender Breakdown





## Compensation

### Talent Is 4% Cheaper, While the Cost of Living May Make Attraction Difficult

In 2021, the median compensation for your occupations in your area is \$37,420. Based on the national median wage of \$39,079 for this position, this means you will spend about 4% less to employ your occupations here. However, their actual purchasing power will be 3% less than the national median when we adjust for regional cost of living (which is 1% lower than average). This may make it harder to attract talent to the region at this price.





## **Demand**



#### **489 Employers Competing**

All employers in the region who posted for this job over the last 12 months.



#### 2,841 Unique Job Postings

The