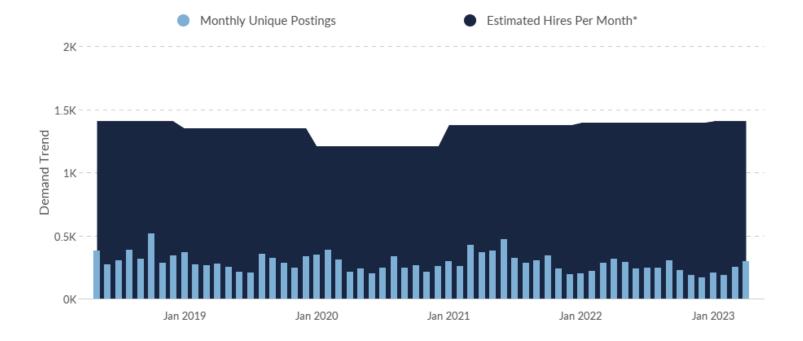

#### **489 Employers Competing**

All employers in the region who posted for this job over the last 12 months.

#### 2,841 Unique Job Postings

The number of unique postings for this job over the last 12 months.

#### 29 Day Median Duration

Posting duration is 3 days longer than what's typical in the region.

| Occupation                                                                                      | Avg Monthly Postings (May<br>2022 - Apr 2023) | Avg Monthly Hires (May<br>2022 - Apr 2023) |
|-------------------------------------------------------------------------------------------------|-----------------------------------------------|--------------------------------------------|
| Retail Salespersons                                                                             | 62                                            | 293                                        |
| Sales Representatives, Wholesale and Manufacturing, Except<br>Technical and Scientific Products | 36                                            | 71                                         |
| Production Workers, All Other                                                                   | 20                                            | 17                                         |
| Welders, Cutters, Solderers, and Brazers                                                        | 5                                             | 64                                         |