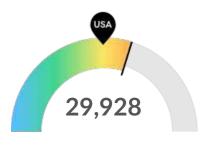

### Supply (Jobs)

Your area is a hotspot for this kind of talent. The national average for an area this size is 22,876\* employees, while there are 29,928 here.

### Supply Is Higher Than the National Average

The regional vs. national average employment helps you understand if the supply of your occupations is a strength or weakness for your area, and how it is changing relative to the nation. An average area of this size would have 22,876\* employees, while there are 29,928 here. This higher than expected supply may make it easier to find candidates. The gap between expected and actual employment is expected to remain roughly the same over the next 5 years.