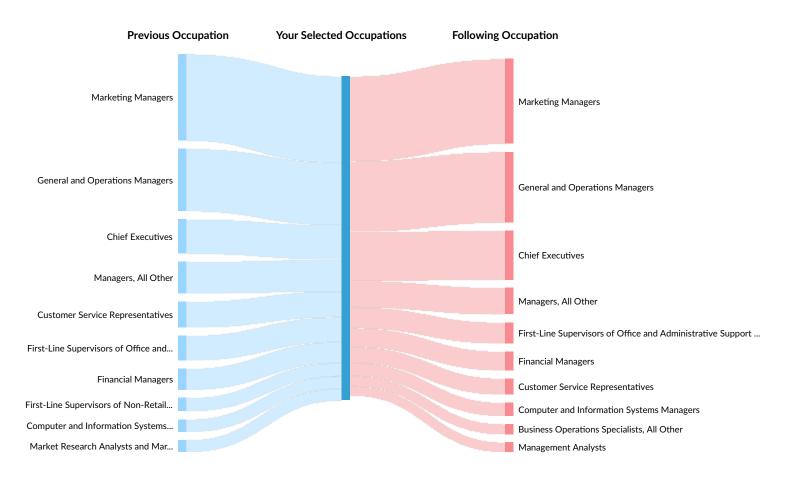

# Occupation Gain and Drain

### **Occupation Gain and Drain**

The table below analyzes the profiles of current and past people in your selected occupations. The left column shows job transitions from other occupations to your selected occupations. The right column shows job transitions from your selected occupations to other occupations.

The following represents the job transitions of employees in your selected occupations in the United States:

| Previous Occupations            | Transitions |
|---------------------------------|-------------|
| Marketing Managers              | 143,915     |
| General and Operations Managers | 103,699     |
| Chief Executives                | 57,177      |

| Previous Occupations                                                   | Transitions |
|------------------------------------------------------------------------|-------------|
| Managers, All Other                                                    | 52,803      |
| Customer Service Representatives                                       | 43,015      |
| First-Line Supervisors of Office and Administrative Support<br>Workers | 41,166      |
| Financial Managers                                                     | 34,964      |
| First-Line Supervisors of Non-Retail Sales Workers                     | 22,131      |
| Computer and Information Systems Managers                              | 20,685      |
| Market Research Analysts and Marketing Specialists                     | 19,709      |
| Business Operations Specialists, All Other                             | 18,530      |
| Management Analysts                                                    | 17,158      |
| First-Line Supervisors of Retail Sales Workers                         | 16,709      |
| Medical and Health Services Managers                                   | 12,076      |
| Public Relations Managers                                              | 11,917      |
| Sales and Related Workers, All Other                                   | 11,800      |
| Public Relations Specialists                                           | 10,514      |
| Project Management Specialists                                         | 9,897       |
| Training and Development Specialists                                   | 9,724       |
| Sales Engineers                                                        | 9,380       |
| Human Resources Specialists                                            | 9,225       |
| Computer Occupations, All Other                                        | 8,681       |
| Architectural and Engineering Managers                                 | 8,285       |
| Real Estate Sales Agents                                               | 8,167       |
| Insurance Sales Agents                                                 | 7,889       |
| Human Resources Managers                                               | 7,492       |
| Meeting, Convention, and Event Planners                                | 6,751       |
| Advertising and Promotions Managers                                    | 6,662       |