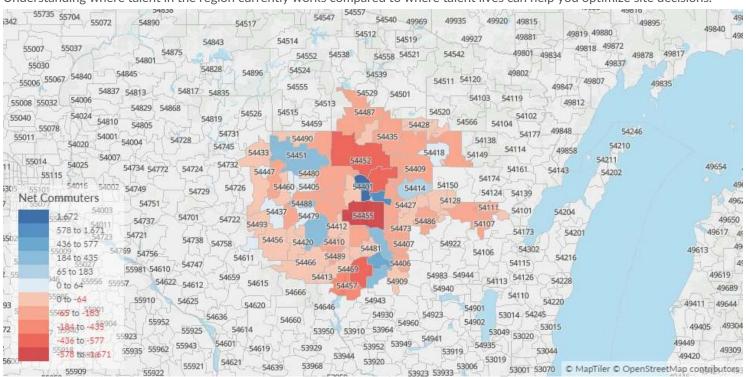

### Place of Work vs Place of Residence

Understanding where talent in the region currently works compared to where talent lives can help you optimize site decisions.

| 54401       Wausau, WI (in Maratho       3,640       54401       Wausau, WI (in Maratho         54476       Schofield, WI (in Marath       1,906       54494       Wisconsin Rapids, WI (i         54449       Marshfield, WI (in Woo       1,671       54481       Stevens Point, WI (in Po         54467       Plover, WI (in Portage c       1,573       54403       Wausau, WI (in Maratho | Where Talent Works |                          | Where Talent Lives |       |                          |                 |
|------------------------------------------------------------------------------------------------------------------------------------------------------------------------------------------------------------------------------------------------------------------------------------------------------------------------------------------------------------------------------------------------|--------------------|--------------------------|--------------------|-------|--------------------------|-----------------|
| 54476Schofield, WI (in Marath1,90654494Wisconsin Rapids, WI (i54449Marshfield, WI (in Woo1,67154481Stevens Point, WI (in Po54467Plover, WI (in Portage c1,57354403Wausau, WI (in Maratho                                                                                                                                                                                                       | ZIP                | Name                     |                    | ZIP   | Name                     | 2022<br>Workers |
| 54449 Marshfield, WI (in Woo 1,671 54481 Stevens Point, WI (in Po 54467 Plover, WI (in Portage c 1,573 54403 Wausau, WI (in Maratho                                                                                                                                                                                                                                                            | 54401              | Wausau, WI (in Maratho   | 3,640              | 54401 | Wausau, WI (in Maratho   | 1,968           |
| 54467 Plover, WI (in Portage c 1,573 54403 Wausau, WI (in Maratho                                                                                                                                                                                                                                                                                                                              | 54476              | Schofield, WI (in Marath | 1,906              | 54494 | Wisconsin Rapids, WI (i  | 1,846           |
|                                                                                                                                                                                                                                                                                                                                                                                                | 54449              | Marshfield, WI (in Woo   | 1,671              | 54481 | Stevens Point, WI (in Po | 1,602           |
| 54481 Stevens Point, WI (in Po 1,544 54449 Marshfield, WI (in Woo                                                                                                                                                                                                                                                                                                                              | 54467              | Plover, WI (in Portage c | 1,573              | 54403 | Wausau, WI (in Maratho   | 1,473           |
|                                                                                                                                                                                                                                                                                                                                                                                                | 54481              | Stevens Point, WI (in Po | 1,544              | 54449 | Marshfield, WI (in Woo   | 1,469           |