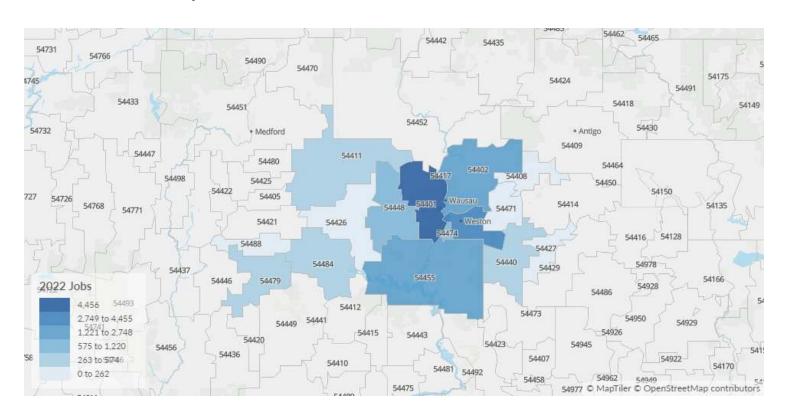

#### Place of Work vs Place of Residence

Understanding where talent in Marathon County, WI currently works compared to where talent lives can help you optimize site decisions.

2022

594

| Where | Tal | ent | W | or | ks |
|-------|-----|-----|---|----|----|
|-------|-----|-----|---|----|----|

# ZIP Name Employment 54401 Wausau, WI (in Maratho... 4,456 54476 Schofield, WI (in Marath... 2,749 54403 Wausau, WI (in Maratho... 1,568 54455 Mosinee, WI (in Marath... 1,221

Rothschild, WI (in Marat...

#### Where Talent Lives

| ZIP   | Name                     | Workers |
|-------|--------------------------|---------|
| 54401 | Wausau, WI (in Maratho   | 2,674   |
| 54403 | Wausau, WI (in Maratho   | 2,007   |
| 54455 | Mosinee, WI (in Marath   | 1,798   |
| 54476 | Schofield, WI (in Marath | 1,764   |
| 54411 | Athens, WI (in Maratho   | 550     |