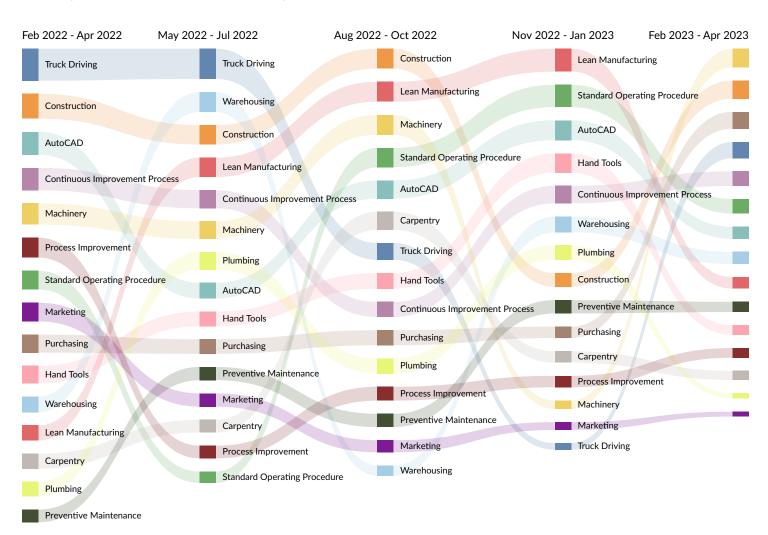

# What skills are they posting for?

## Top 15 Skills for Your Selected Job Types by Quarter

Skills help us understand the direction an occupation is headed.