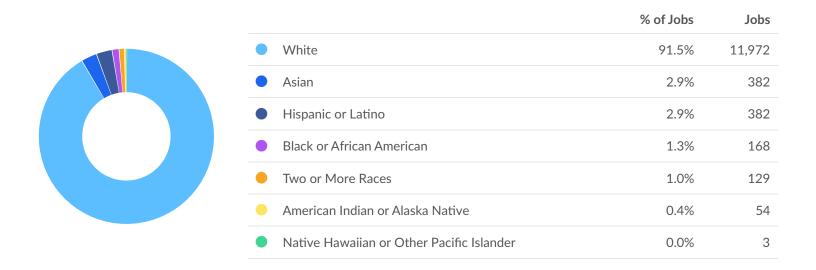

#### **Racial Diversity**

Racial diversity is low in Marathon County, WI. The national average for an area this size is 4,466\* racially diverse employees, while there are 1,118 here.

## Occupation Race/Ethnicity Breakdown