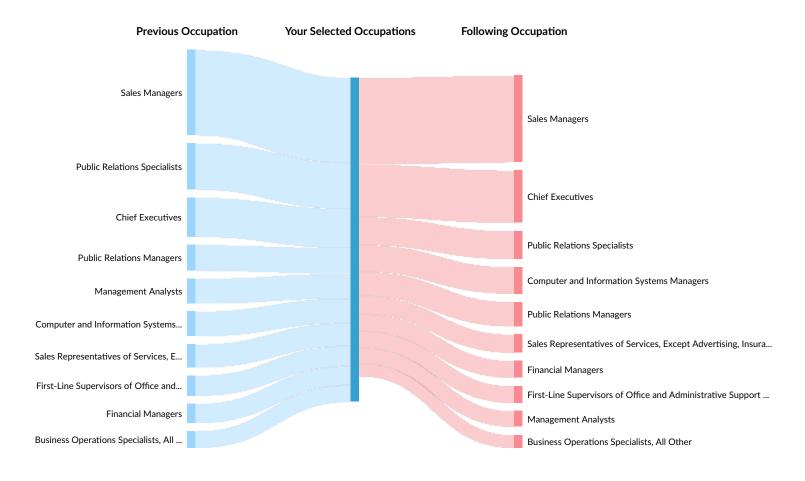

# Occupation Gain and Drain

#### **Occupation Gain and Drain**

The table below analyzes the profiles of current and past people in your selected occupations. The left column shows job transitions from other occupations to your selected occupations. The right column shows job transitions from your selected occupations to other occupations.

Please note, results are only available at the national level and the 2 and 5 digit SOC level. Other SOC levels will be converted to 5-digit SOC. Also your selection has been limited to 100 occupations.

The following represents the job transitions of employees in your selected occupations in the United States:

| Previous Occupations         | Transitions |
|------------------------------|-------------|
| Sales Managers               | 141,271     |
| Public Relations Specialists | 76,648      |
| Chief Executives             | 64,822      |

| Previous Occupations                                                                                | Transitions |
|-----------------------------------------------------------------------------------------------------|-------------|
| Public Relations Managers                                                                           | 42,351      |
| Management Analysts                                                                                 | 40,916      |
| Computer and Information Systems Managers                                                           | 40,843      |
| Sales Representatives of Services, Except Advertising,<br>Insurance, Financial Services, and Travel | 38,211      |
| First-Line Supervisors of Office and Administrative Support<br>Workers                              | 33,354      |
| Financial Managers                                                                                  | 31,618      |
| Business Operations Specialists, All Other                                                          | 27,826      |
| Computer Occupations, All Other                                                                     | 26,607      |
| Sales Representatives, Wholesale and Manufacturing, Except<br>Technical and Scientific Products     | 22,716      |
| Software Developers                                                                                 | 17,213      |
| Advertising and Promotions Managers                                                                 | 17,118      |
| Computer Systems Analysts                                                                           | 14,724      |
| Medical and Health Services Managers                                                                | 13,638      |
| Web Developers                                                                                      | 13,145      |
| Human Resources Specialists                                                                         | 13,056      |
| Computer User Support Specialists                                                                   | 11,644      |
| Postsecondary Teachers                                                                              | 11,625      |
| Executive Secretaries and Executive Administrative Assistants                                       | 10,516      |
| Retail Salespersons                                                                                 | 10,294      |
| Human Resources Managers                                                                            | 9,512       |
| First-Line Supervisors of Non-Retail Sales Workers                                                  | 9,311       |
| Buyers and Purchasing Agents                                                                        | 9,271       |
| Training and Development Specialists                                                                | 8,594       |
| Transportation, Storage, and Distribution Managers                                                  | 8,574       |
|                                                                                                     |             |