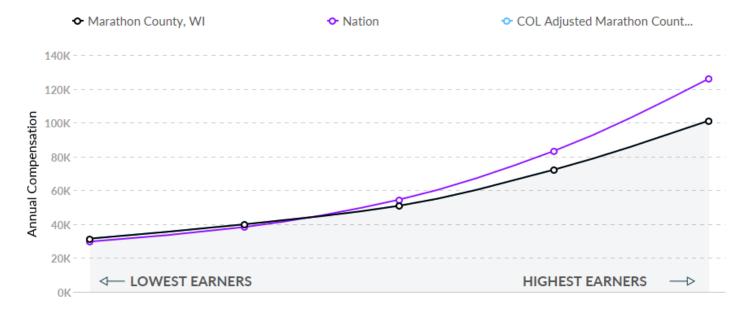

#### Compensation

The cost for talent is low in Marathon County, WI. The national median salary for your occupations is \$54,486, while you'll pay \$50,863 here.

## Talent Is 7% Cheaper, While the Cost of Living May Make Attraction Difficult

In 2021, the median compensation for your occupations in Marathon County, WI is \$50,863. Based on the national median wage of \$54,486 for this position, this means you will spend about 7% less to employ your occupations here. However, their actual purchasing power will be 7% less than the national median when we adjust for regional cost of living (which is 0% lower than average). This may make it harder to attract talent to the region at this price.