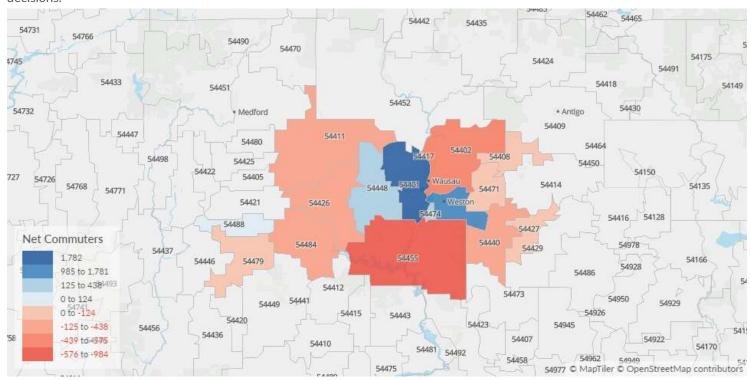

#### Place of Work vs Place of Residence

Understanding where talent in Marathon County, WI currently works compared to where talent lives can help you optimize site decisions.

2022

594

| Where | Tal | ent | W | or | ks |
|-------|-----|-----|---|----|----|
|-------|-----|-----|---|----|----|

# ZIP Name Employment 54401 Wausau, WI (in Maratho... 4,456 54476 Schofield, WI (in Marath... 2,749 54403 Wausau, WI (in Maratho... 1,568 54455 Mosinee, WI (in Marath... 1,221

Rothschild, WI (in Marat...

#### Where Talent Lives

| ZIP   | Name                     | Workers |
|-------|--------------------------|---------|
| 54401 | Wausau, WI (in Maratho   | 2,674   |
| 54403 | Wausau, WI (in Maratho   | 2,007   |
| 54455 | Mosinee, WI (in Marath   | 1,798   |
| 54476 | Schofield, WI (in Marath | 1,764   |
| 54411 | Athens, WI (in Maratho   | 550     |