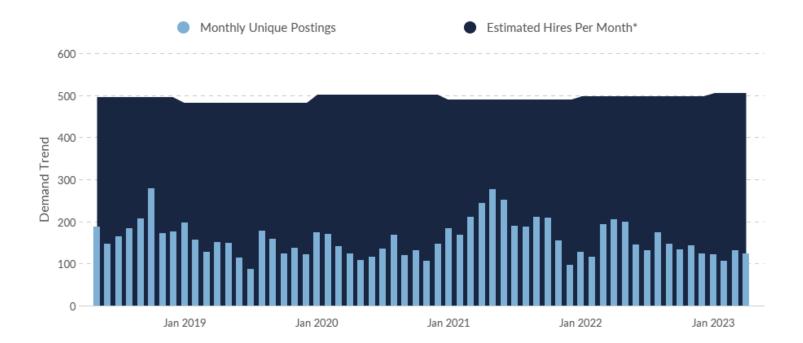

#### **Demand (Job Postings)**

Competition from online job postings is low in Marathon County, WI. The national average for an area this size is 325\* job postings/mo, while there are 140 here.

<sup>\*</sup>National average values are derived by taking the national value for your occupations and scaling it down to account for the difference in overall workforce size between the nation and Marathon County, WI. In other words, the values represent the national average adjusted for region size.

#### **306 Employers Competing**

All employers in the region who posted for this job over the last 12 months.

#### 1,681 Unique Job Postings

The number of unique postings for this job over the last 12 months.