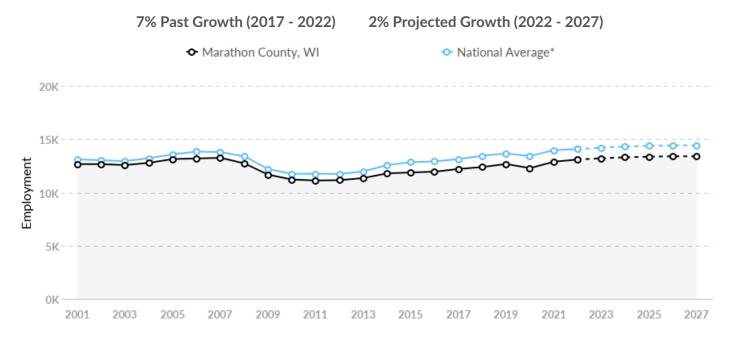

#### Supply (Jobs)

Marathon County, WI is about average for this kind of talent. The national average for an area this size is 14,072\* employees, while there are 13,090 here.

## Supply Is About Equal to the National Average

The regional vs. national average employment helps you understand if the supply of your occupations is a strength or weakness for Marathon County, WI, and how it is changing relative to the nation. An average area of this size would have 14,072\* employees, while there are 13,090 here. The gap between expected and actual employment is expected to remain roughly the same over the next 5 years.

<sup>\*</sup>National average values are derived by taking the national value for your occupations and scaling it down to account for the difference in overall workforce size between the nation and Marathon County, WI. In other words, the values represent the national average adjusted for region size.