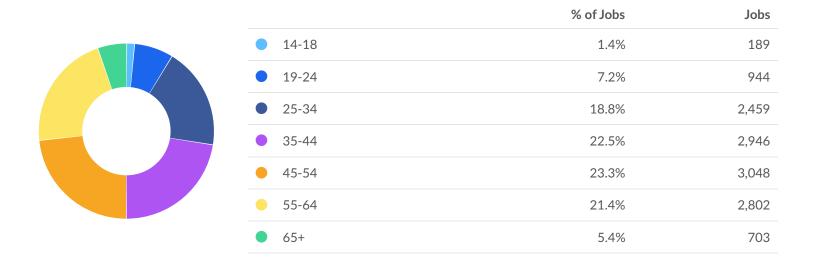

ze is 3,301\* employees 55 or older, while there are 3,504 here.

#### **Racial Diversity**

Racial diversity is low in Marathon County, WI. The national average for an area this size is 4,466\* racially diverse employees, while there are 1,118 here.

#### **Gender Diversity**

Gender diversity is about average in Marathon County, WI. The national average for an area this size is 3,098\* female employees, while there are 3,027 here.

<sup>\*</sup>National average values are derived by taking the national value for your occupations and scaling it down to account for the difference in overall workforce size between the nation and Marathon County, WI. In other words, the values represent the national average adjusted for region size.



# **Demographic Details**

## Occupation Age Breakdown



## Occupation Race/Ethnicity Breakdown





## Occupation Gender Breakdown





# Compensation

## Talent Is 7% Cheaper, While the Cost of Living May Make Attraction Difficult

In 2021, the median compensation for your occupations in Marathon County, WI is \$50,863. Based on the national median wage of \$54,486 for this position, this means you will spend about 7% less to employ your occupations here. However, their actual purchasing power will be 7% less than the national median when we adjust for regional cost of living (which is 0% lower than average). This may make it harder to attract talent to the region at this price.





## **Demand**



#### **306 Employers Competing**

All employers in the region who posted for this job over the last 12 months.



#### 1,681 Unique Job Posting