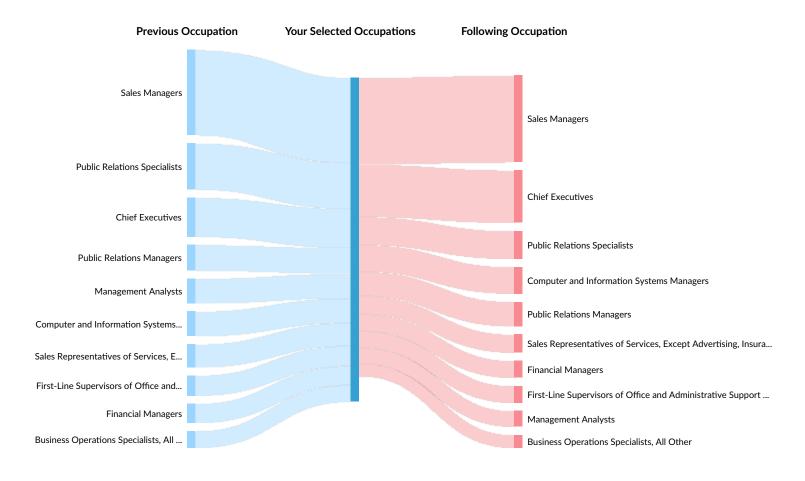

### **Occupation Gain and Drain**

The table below analyzes the profiles of current and past people in your selected occupations. The left column shows job transitions from other occupations to your selected occupations. The right column shows job transitions from your selected occupations to other occupations.

The following represents the job transitions of employees in your selected occupations in the United States:

| Previous Occupations         | Transitions |
|------------------------------|-------------|
| Sales Managers               | 141,271     |
| Public Relations Specialists | 76,648      |
| Chief Executives             | 64,822      |