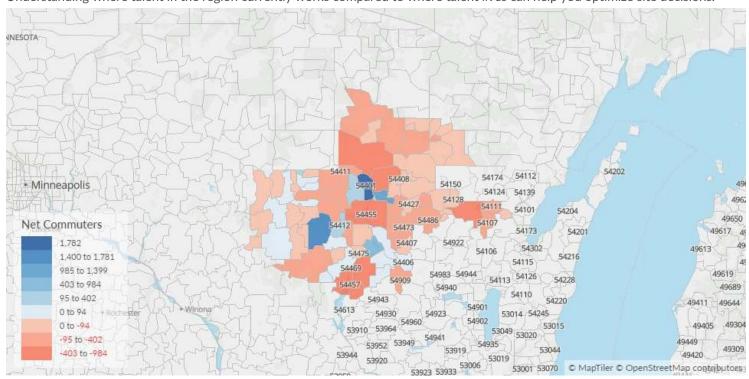

#### Place of Work vs Place of Residence

Understanding where talent in the region currently works compared to where talent lives can help you optimize site decisions.

|       | Where Talent Works Where Talent Lives |                    |       |                          |                 |
|-------|---------------------------------------|--------------------|-------|--------------------------|-----------------|
| ZIP   | Name                                  | 2022<br>Employment | ZIP   | Name                     | 2022<br>Workers |
| 54401 | Wausau, WI (in Maratho                | 4,456              | 54401 | Wausau, WI (in Maratho   | 2,674           |
| 54449 | Marshfield, WI (in Woo                | 3,794              | 54449 | Marshfield, WI (in Woo   | 2,394           |
| 54476 | Schofield, WI (in Marath              | 2,749              | 54494 | Wisconsin Rapids, WI (i  | 2,365           |
| 54481 | Stevens Point, WI (in Po              | 2,725              | 54481 | Stevens Point, WI (in Po | 2,249           |
| 54494 | Wisconsin Rapids, WI (i               | 1,808              | 54403 | Wausau, WI (in Maratho   | 2,007           |