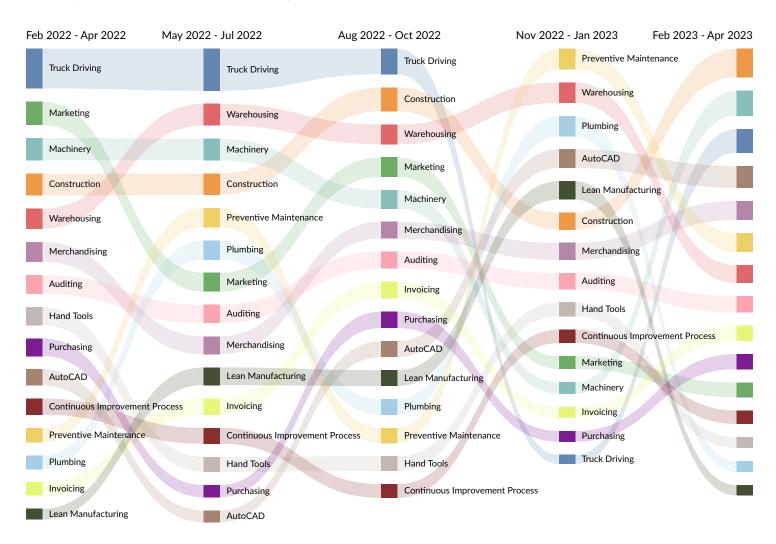

### Top 15 Skills for Your Selected Job Types by Quarter

Skills help us understand the direction an occupation is headed.