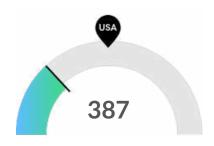

#### **Demand (Job Postings)**

Competition from online job postings is low in your area. The national average for an area this size is 885\* job postings/mo, while there are 387 here.

<sup>\*</sup>National average values are derived by taking the national value for your occupations and scaling it down to account for the difference in overall workforce size between the nation and your area. In other words, the values represent the national average adjusted for region size.