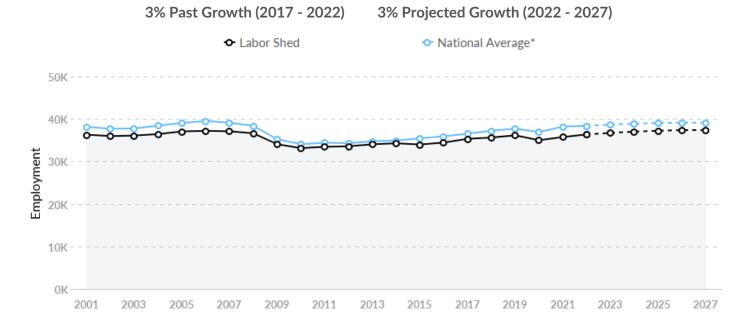

### Supply Is About Equal to the National Average

The regional vs. national average employment helps you understand if the supply of your occupations is a strength or weakness for your area, and how it is changing relative to the nation. An average area of this size would have 38,357\* employees, while there are 36,347 here. The gap between expected and actual employment is projected to narrow over the next 5 years.