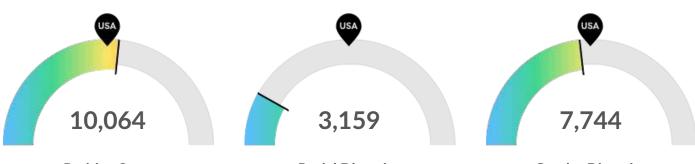

#### **Retiring Soon**

Retirement risk is about average in your area. The national average for an area this size is 9,166\* employees 55 or older, while there are 10,064 here.

#### **Racial Diversity**

Racial diversity is low in your area. The national average for an area this size is 12,400\* racially diverse employees, while there are 3,159 here.

#### **Gender Diversity**

Gender diversity is about average in your area. The national average for an area this size is 8,603\* female employees, while there are 7,744 here.

<sup>\*</sup>National average values are derived by taking the national value for your occupations and scaling it down to account for the difference in overall workforce size between the nation and your area. In other words, the values represent the national average adjusted for region size.