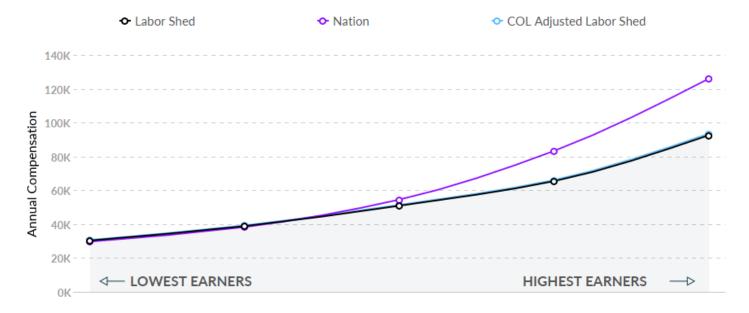

### Talent Is 7% Cheaper, While the Cost of Living May Make Attraction Difficult

In 2021, the median compensation for your occupations in your area is \$50,873. Based on the national median wage of \$54,486 for this position, this means you will spend about 7% less to employ your occupations here. However, their actual purchasing power will be 6% less than the national median when we adjust for regional cost of living (which is 1% lower than average). This may make it harder to attract talent to the region at this price.