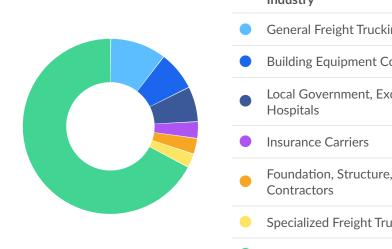

## Most Jobs are Found in the General Freight Trucking Industry Sector

| Industry                                                                    | % of Occupation in Industry<br>(2022) |
|-----------------------------------------------------------------------------|---------------------------------------|
| General Freight Trucking                                                    | 10.3%                                 |
| Building Equipment Contractors                                              | 7.3%                                  |
| <ul> <li>Local Government, Excluding Education and<br/>Hospitals</li> </ul> | 6.5%                                  |
| Insurance Carriers                                                          | 3.1%                                  |
| Foundation, Structure, and Building Exterior Contractors                    | 2.9%                                  |
| Specialized Freight Trucking                                                | 2.6%                                  |
| Other                                                                       | 67.4%                                 |