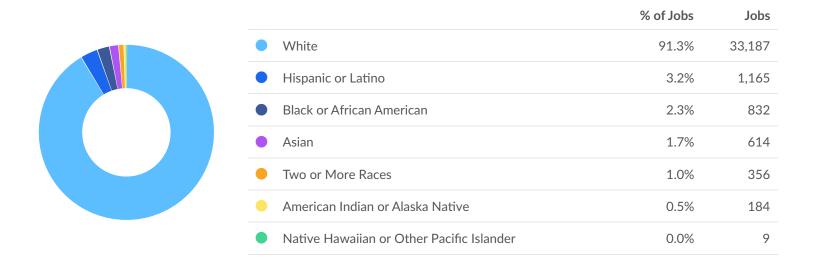

es 55 or older, while there are 10,064 here.

#### **Racial Diversity**

Racial diversity is low in your area. The national average for an area this size is 12,400\* racially diverse employees, while there are 3,159 here.

#### **Gender Diversity**

Gender diversity is about average in your area. The national average for an area this size is 8,603\* female employees, while there are 7,744 here.

<sup>\*</sup>National average values are derived by taking the national value for your occupations and scaling it down to account for the difference in overall workforce size between the nation and your area. In other words, the values represent the national average adjusted for region size.



## **Demographic Details**

### **Occupation Age Breakdown**



### Occupation Race/Ethnicity Breakdown





## Occupation Gender Breakdown





## Compensation

### Talent Is 7% Cheaper, While the Cost of Living May Make Attraction Difficult

In 2021, the median compensation for your occupations in your area is \$50,873. Based on the national median wage of \$54,486 for this position, this means you will spend about 7% less to employ your occupations here. However, their actual purchasing power will be 6% less than the national median when we adjust for regional cost of living (which is 1% lower than average). This may make it harder to attract talent to the region at this price.





### **Demand**



#### **657 Employers Competing**

All employers in the region who posted for this job over the last 12 months.



#### 4,648 Unique Job Postings

The number of unique postings for this job ove