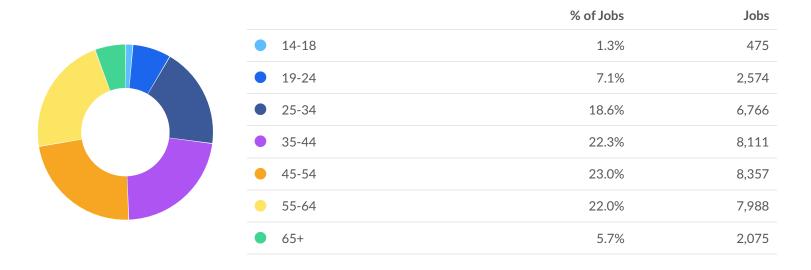

ge for an area this size is 9,166\* employees 55 or older, while there are 10,064 here.

#### **Racial Diversity**

Racial diversity is low in your area. The national average for an area this size is 12,400\* racially diverse employees, while there are 3,159 here.

#### **Gender Diversity**

Gender diversity is about average in your area. The national average for an area this size is 8,603\* female employees, while there are 7,744 here.

<sup>\*</sup>National average values are derived by taking the national value for your occupations and scaling it down to account for the difference in overall workforce size between the nation and your area. In other words, the values represent the national average adjusted for region size.



## **Demographic Details**

### **Occupation Age Breakdown**



### Occupation Race/Ethnicity Breakdown





## Occupation Gender Breakdown





## Compensation

### Talent Is 7% Cheaper, While the Cost of Living May Make Attraction Difficult

In 2021, the median compensation for your occupations in your area is \$50,873. Based on the national median wage of \$54,486 for this position, this means you will spend about 7% less to employ your occupations here. However, their actual purchasing power will be 6% less than the national median when we adjust for regional cost of living (which is 1% lower than average). This may make it harder to attract talent to the region at this price.





### **Demand**



#### **657 Employers Competing**

All employers in the region who posted for this job over the last 12 months.



#### 4,648 Unique Job Postings

The