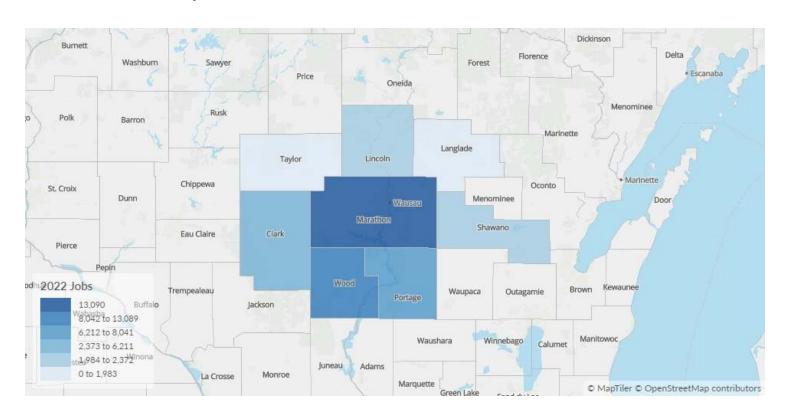

# Workforce Map

### 8 Counties

| 55019 | Clark County, WI    |
|-------|---------------------|
| 55067 | Langlade County, WI |
| 55069 | Lincoln County, WI  |
| 55073 | Marathon County, WI |

| 55097 | Portage County, WI |
|-------|--------------------|
| 55115 | Shawano County, WI |
| 55119 | Taylor County, WI  |
| 55141 | Wood County, WI    |