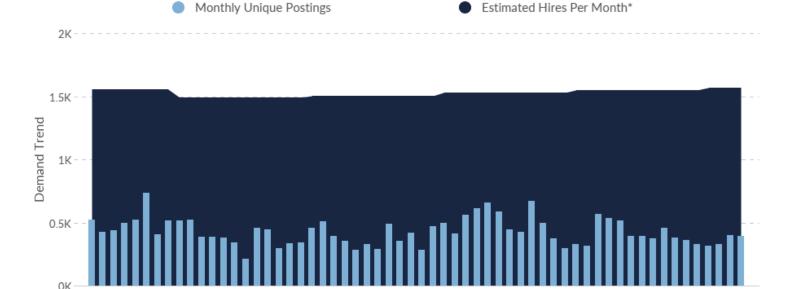

#### **657 Employers Competing**

All employers in the region who posted for this job over the last 12 months.

#### 4,648 Unique Job Postings

The number of unique postings for this job over the last 12 months.

#### 29 Day Median Duration

Posting duration is 3 days longer than what's typical in the region.

| Occupation                                 | Avg Monthly Postings (May 2022 - Apr<br>2023) | Avg Monthly Hires (May 2022 - Apr<br>2023) |
|--------------------------------------------|-----------------------------------------------|--------------------------------------------|
| Heavy and Tractor-Trailer Truck Drivers    | 57                                            | 350                                        |
| Customer Service Representatives           | 50                                            | 180                                        |
| Maintenance and Repair Workers,<br>General | 35                                            | 109                                        |
| Managers, All Other                        | 17                                            | 17                                         |