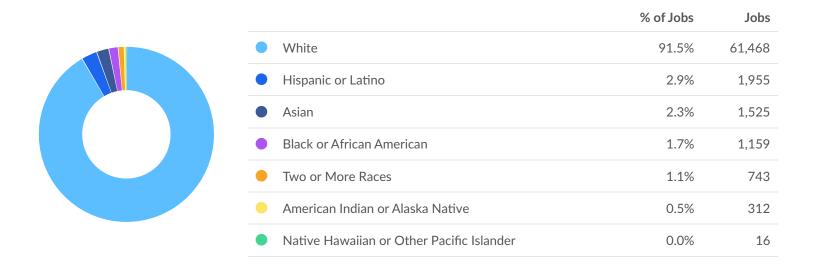

### Occupation Race/Ethnicity Breakdown

### **Racial Diversity**

Racial diversity is low in your area. The national average for an area this size is 22,850\* racially diverse employees, while there are 5,710 here.