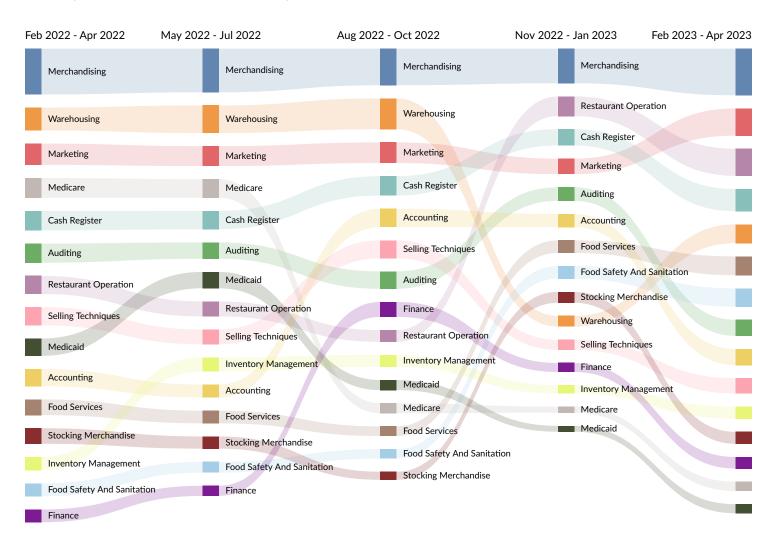

# What skills are they posting for?

## Top 15 Skills for Your Selected Job Types by Quarter

Skills help us understand the direction an occupation is headed.