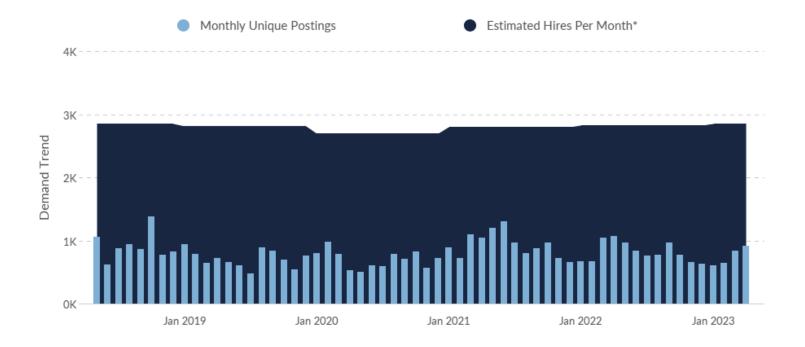

## **Demand**

#### **874 Employers Competing**

All employers in the region who posted for this job over the last 12 months.

#### 9,370 Unique Job Postings

The number of unique postings for this job over the last 12 months.

#### 27 Day Median Duration

Posting duration is 1 day longer than what's typical in the region.

| Occupation                                                | Avg Monthly Postings (May 2022 -<br>Apr 2023) | Avg Monthly Hires (May 2022 - Apr<br>2023) |
|-----------------------------------------------------------|-----------------------------------------------|--------------------------------------------|
| Retail Salespersons                                       | 62                                            | 293                                        |
| Laborers and Freight, Stock, and Material<br>Movers, Hand | 66                                            | 315                                        |
| First-Line Supervisors of Retail Sales Workers            | 80                                            | 69                                         |
| Customer Service Representatives                          | 50                                            | 180                                        |