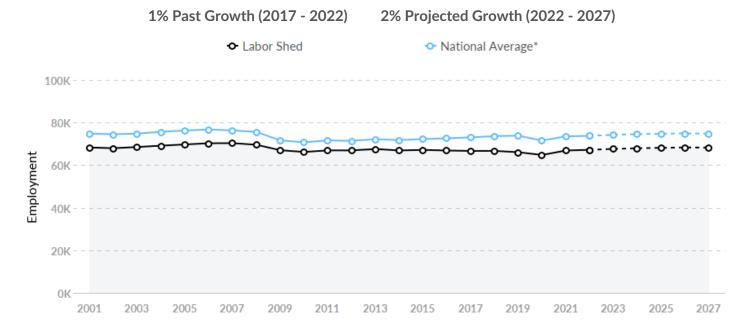

### Light Hiring Competition Over an Average Supply of Regional Talent

### Supply (Jobs)

Your area is about average for this kind of talent. The national average for an area this size is 73,762\* employees, while there are 67,178 here.

### Supply Is About Equal to the National Average

The regional vs. national average employment helps you understand if the supply of your occupations is a strength or weakness for your area, and how it is changing relative to the nation. An average area of this size would have 73,762\* employees, while there are 67,178 here. The gap between expected and actual employment is expected to remain roughly the same over the next 5 years.

<sup>\*</sup>National average values are derived by taking the national value for your occupations and scaling it down to account for the difference in overall workforce size between the nation and your area. In other words, the values represent the national average adjusted for region size.