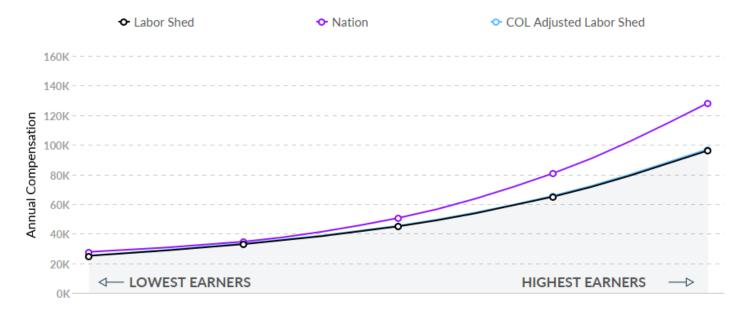

### Talent Is 11% Cheaper, While the Cost of Living May Make Attraction Difficult

In 2021, the median compensation for your occupations in your area is \$44,893. Based on the national median wage of \$50,546 for this position, this means you will spend about 11% less to employ your occupations here. However, their actual purchasing power will be 10% less than the national median when we adjust for regional cost of living (which is 1% lower than average). This may make it harder to attract talent to the region at this price.