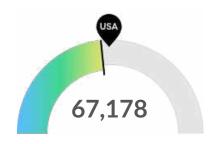

### Supply (Jobs)

Your area is about average for this kind of talent. The national average for an area this size is 73,762\* employees, while there are 67,178 here.

### Supply Is About Equal to the National Average

The regional vs. national average employment helps you understand if the supply of your occupations is a strength or weakness for your area, and how it is changing relative to the nation. An average area of this size would have 73,762\* employees, while there are 67,178 here. The gap between expected and actual employment is expected to remain roughly the same over the next 5 years.