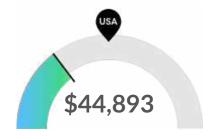

#### Compensation

The cost for talent is low in your area. The national median salary for your occupations is \$50,546, while you'll pay \$44,893 here.

### Talent Is 11% Cheaper, While the Cost of Living May Make Attraction Difficult

In 2021, the median compensation for your occupations in your area is \$44,893. Based on the national median wage of \$50,546 for this position, this means you will spend about 11% less to employ your occupations here. However, their actual purchasing power will be 10% less than the national median when we adjust for regional cost of living (which is 1% lower than average). This may make it harder to attract talent to the region at this price.