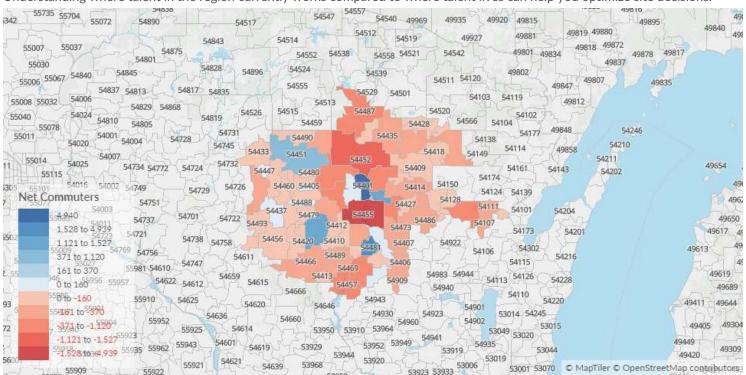

### Place of Work vs Place of Residence

Understanding where talent in the region currently works compared to where talent lives can help you optimize site decisions.

|       | Where Talent Works       | Where Talent Lives |       |                          |                 |
|-------|--------------------------|--------------------|-------|--------------------------|-----------------|
| ZIP   | Name                     | 2022<br>Employment | ZIP   | Name                     | 2022<br>Workers |
| 54401 | Wausau, WI (in Maratho   | 10,623             | 54401 | Wausau, WI (in Maratho   | 5,683           |
| 54481 | Stevens Point, WI (in Po | 6,491              | 54481 | Stevens Point, WI (in Po | 4,813           |
| 54449 | Marshfield, WI (in Woo   | 4,980              | 54494 | Wisconsin Rapids, WI (i  | 4,482           |
| 54476 | Schofield, WI (in Marath | 4,493              | 54403 | Wausau, WI (in Maratho   | 4,193           |
| 54494 | Wisconsin Rapids, WI (i  | 4,081              | 54449 | Marshfield, WI (in Woo   | 3,748           |
|       |                          |                    |       |                          |                 |