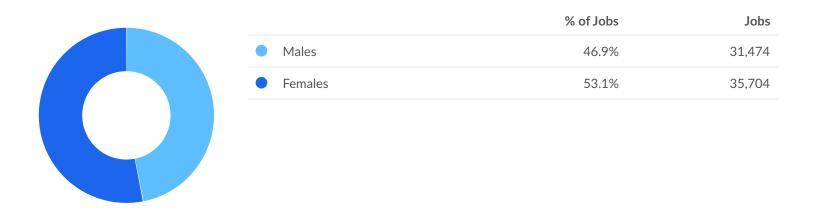

## Occupation Gender Breakdown

#### **Gender Diversity**

Gender diversity is about average in your area. The national average for an area this size is 35,532\* female employees, while there are 35,704 here.

<sup>\*</sup>National average values are derived by taking the national value for your occupations and scaling it down to account for the difference in overall workforce size between the nation and your area. In other words, the values represent the national average adjusted for region size.