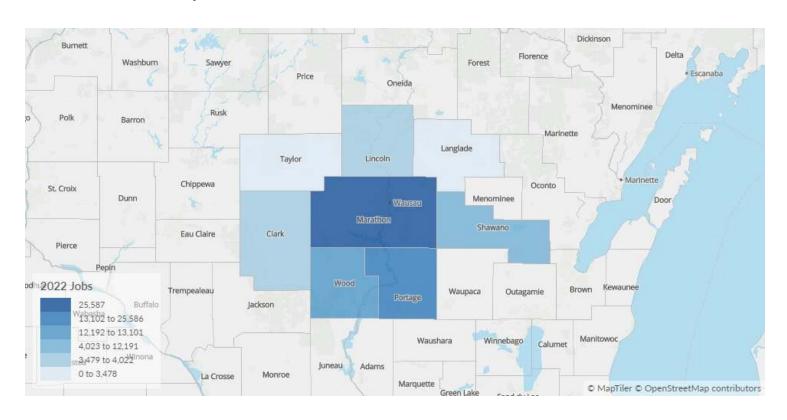

### 8 Counties

| 55019 | Clark County, WI    |
|-------|---------------------|
| 55067 | Langlade County, WI |
| 55069 | Lincoln County, WI  |
| 55073 | Marathon County, WI |

| 55097 | Portage County, WI |
|-------|--------------------|
| 55115 | Shawano County, WI |
| 55119 | Taylor County, WI  |
| 55141 | Wood County, WI    |

# Workforce Map

## Most Jobs are Found in the Insurance Carriers Industry Sector

|   | Industry                                                     | % of Occupation in Industry<br>(2022) |
|---|--------------------------------------------------------------|---------------------------------------|
|   | Insurance Carriers                                           | 5.5%                                  |
| • | Local Government, Excluding Education and Hospitals          | 4.5%                                  |
|   | Animal Production                                            | 3.3%                                  |
|   | Crop Production                                              | 3.2%                                  |
|   | Management of Companies and Enterprises                      | 3.1%                                  |
|   | Agencies, Brokerages, and Other Insurance Related Activities | 2.6%                                  |
|   | Other                                                        | 77.7%                                 |