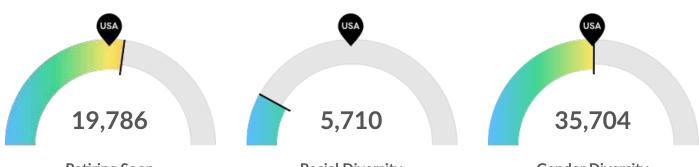

### Retirement Risk Is High, While Overall Diversity Is Low

#### **Retiring Soon**

Retirement risk is high in your area. The national average for an area this size is 17,497\* employees 55 or older, while there are 19,786 here.

### **Racial Diversity**

Racial diversity is low in your area. The national average for an area this size is 22,850\* racially diverse employees, while there are 5,710 here.

#### **Gender Diversity**

Gender diversity is about average in your area. The national average for an area this size is 35,532\* female employees, while there are 35,704 here.

<sup>\*</sup>National average values are derived by taking the national value for your occupations and scaling it down to account for the difference in overall workforce size between the nation and your area. In other words, the values represent the national average adjusted for region size.