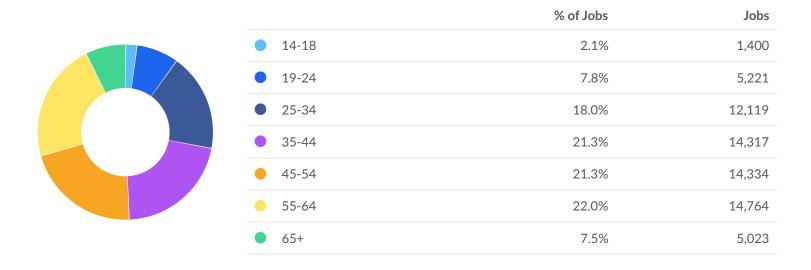

## **Occupation Age Breakdown**

#### **Retiring Soon**

Retirement risk is high in your area. The national average for an area this size is 17,497\* employees 55 or older, while there are 19,786 here.