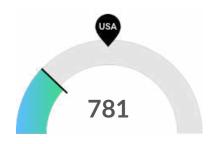

#### **Demand (Job Postings)**

Competition from online job postings is low in your area. The national average for an area this size is 1,955\* job posting/mo, while there are 781 here.

<sup>\*</sup>National average values are derived by taking the national value for your occupations and scaling it down to account for the difference in overall workforce size between the nation and your area. In other words, the values represent the national average adjusted for region size.