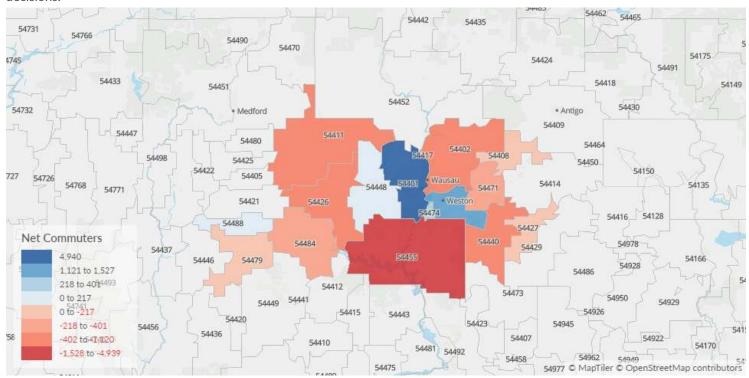

#### Place of Work vs Place of Residence

Understanding where talent in Marathon County, WI currently works compared to where talent lives can help you optimize site decisions.

| Where | <b>Talent</b> | Wor | 'ks |
|-------|---------------|-----|-----|
|-------|---------------|-----|-----|

#### Where Talent Lives

| ZIP   | Name                     | 2022<br>Employment | ZIP   | Name                     | 2022<br>Workers |
|-------|--------------------------|--------------------|-------|--------------------------|-----------------|
| 54401 | Wausau, WI (in Maratho   | 10,623             | 54401 | Wausau, WI (in Maratho   | 5,683           |
| 54476 | Schofield, WI (in Marath | 4,493              | 54403 | Wausau, WI (in Maratho   | 4,193           |
| 54403 | Wausau, WI (in Maratho   | 3,591              | 54455 | Mosinee, WI (in Marath   | 3,394           |
| 54455 | Mosinee, WI (in Marath   | 1,867              | 54476 | Schofield, WI (in Marath | 3,371           |
| 54474 | Rothschild, WI (in Marat | 1,086              | 54411 | Athens, WI (in Maratho   | 1,056           |
|       |                          |                    |       |                          |                 |