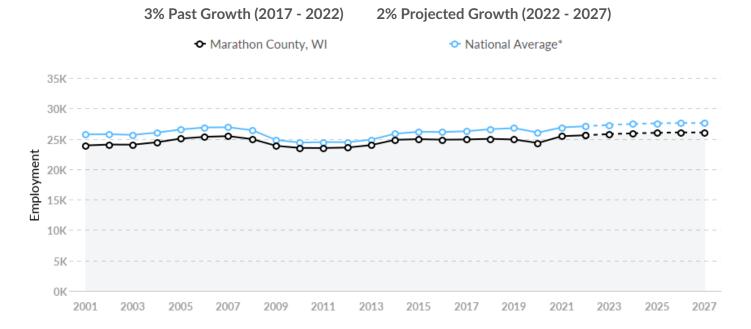

### Supply Is About Equal to the National Average

The regional vs. national average employment helps you understand if the supply of your occupations is a strength or weakness for Marathon County, WI, and how it is changing relative to the nation. An average area of this size would have 27,061\* employees, while there are 25,587 here. The gap between expected and actual employment is expected to remain roughly the same over the next 5 years.