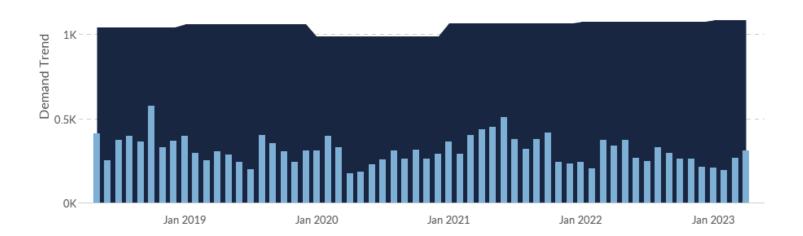

#### **Demand (Job Postings)**

Competition from online job postings is low in Marathon County, WI. The national average for an area this size is 717\* job postings/mo, while there are 268 here.

<sup>\*</sup>National average values are derived by taking the national value for your occupations and scaling it down to account for the difference in overall workforce size between the nation and Marathon County, WI. In other words, the values represent the national average adjusted for region size.

#### **459 Employers Competing**

All employers in the region who posted for this job over the last 12 months.

#### 3,219 Unique Job Postings

The number of unique postings for this job over the last 12 months.