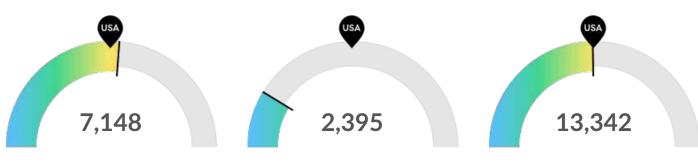

#### **Retiring Soon**

Retirement risk is about average in Marathon County, WI. The national average for an area this size is 6,664\* employees 55 or older, while there are 7,148 here.

### **Racial Diversity**

Racial diversity is low in Marathon County, WI. The national average for an area this size is 8,703\* racially diverse employees, while there are 2,395 here.

### **Gender Diversity**

Gender diversity is about average in Marathon County, WI. The national average for an area this size is 13,534\* female employees, while there are 13,342 here.

<sup>\*</sup>National average values are derived by taking the national value for your occupations and scaling it down to account for the difference in overall workforce size between the nation and Marathon County, WI. In other words, the values represent the national average adjusted for region size.