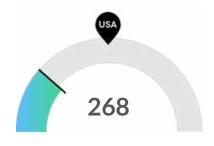

#### **Demand (Job Postings)**

Competition from online job postings is low in Marathon County, WI. The national average for an area this size is 717\* job postings/mo, while there are 268 here.

<sup>\*</sup>National average values are derived by taking the national value for your occupations and scaling it down to account for the difference in overall workforce size between the nation and Marathon County, WI. In other words, the values represent the national average adjusted for region size.