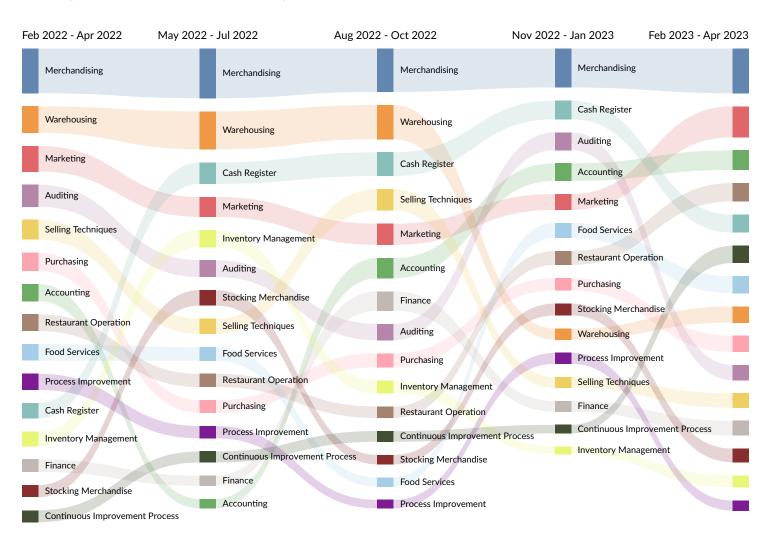

# What skills are they posting for?

### Top 15 Skills for Your Selected Job Types by Quarter

Skills help us understand the direction an occupation is headed.