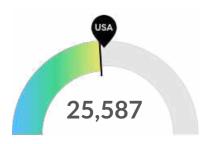

#### Supply (Jobs)

Marathon County, WI is about average for this kind of talent. The national average for an area this size is 27,061\* employees, while there are 25,587 here.

### Supply Is About Equal to the National Average

The regional vs. national average employment helps you understand if the supply of your occupations is a strength or weakness for Marathon County, WI, and how it is changing relative to the nation. An average area of this size would have 27,061\* employees, while there are 25,587 here. The gap between expected and actual employment is expected to remain roughly the same over the next 5 years.