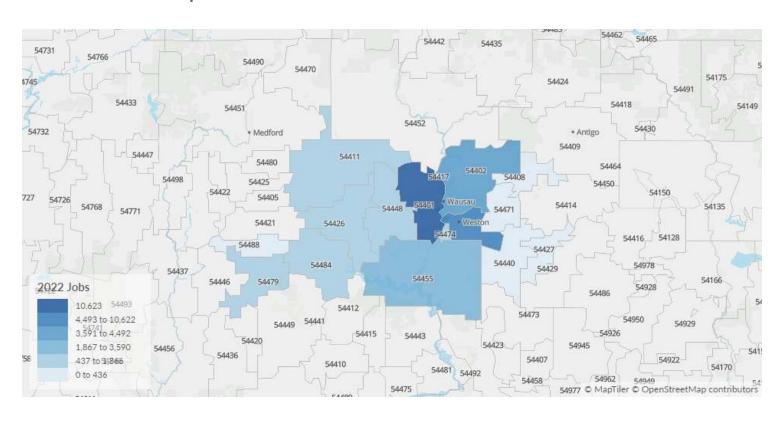

# Workforce Map

#### Where Talent Lives

| ZIP   | Name                     | 2022<br>Employment | ZIP   | Name                     | 2022<br>Workers |
|-------|--------------------------|--------------------|-------|--------------------------|-----------------|
| 54401 | Wausau, WI (in Maratho   | 10,623             | 54401 | Wausau, WI (in Maratho   | 5,683           |
| 54476 | Schofield, WI (in Marath | 4,493              | 54403 | Wausau, WI (in Maratho   | 4,193           |
| 54403 | Wausau, WI (in Maratho   | 3,591              | 54455 | Mosinee, WI (in Marath   | 3,394           |
| 54455 | Mosinee, WI (in Marath   | 1,867              | 54476 | Schofield, WI (in Marath | 3,371           |
| 54474 | Rothschild, WI (in Marat | 1,086              | 54411 | Athens, WI (in Maratho   | 1,056           |
|       |                          |                    |       |                          |                 |