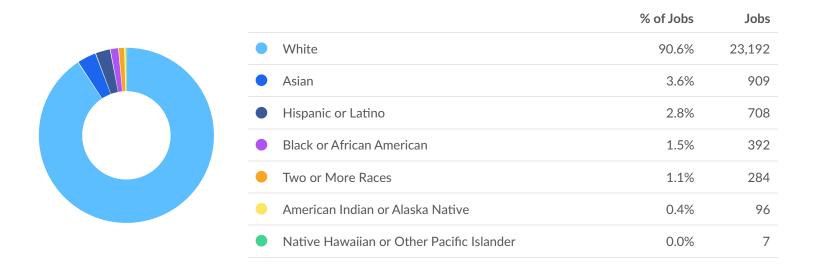

### **Racial Diversity**

Racial diversity is low in Marathon County, WI. The national average for an area this size is 8,703\* racially diverse employees, while there are 2,395 here.

### Occupation Race/Ethnicity Breakdown