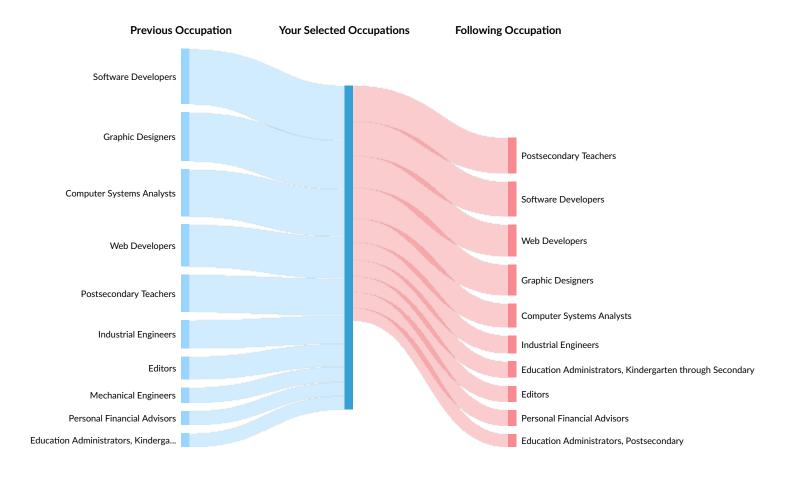

# Occupation Gain and Drain

### **Occupation Gain and Drain**

The table below analyzes the profiles of current and past people in your selected occupations. The left column shows job transitions from other occupations to your selected occupations. The right column shows job transitions from your selected occupations to other occupations.

Please note, results are only available at the national level and the 2 and 5 digit SOC level. Other SOC levels will be converted to 5-digit SOC. Also your selection has been limited to 100 occupations.

The following represents the job transitions of employees in your selected occupations in the United States:

| Previous Occupations      | Transitions |
|---------------------------|-------------|
| Software Developers       | 17,213      |
| Graphic Designers         | 15,280      |
| Computer Systems Analysts | 14,724      |

| Previous Occupations                                      | Transitions |
|-----------------------------------------------------------|-------------|
| Web Developers                                            | 13,145      |
| Postsecondary Teachers                                    | 11,625      |
| Industrial Engineers                                      | 8,795       |
| Editors                                                   | 7,113       |
| Mechanical Engineers                                      | 4,815       |
| Personal Financial Advisors                               | 4,366       |
| Education Administrators, Kindergarten through Secondary  | 4,270       |
| Education Administrators, Postsecondary                   | 3,956       |
| Registered Nurses                                         | 3,581       |
| Teaching Assistants, Postsecondary                        | 3,246       |
| Lawyers                                                   | 2,465       |
| Waiters and Waitresses                                    | 2,383       |
| Loan Officers                                             | 2,343       |
| Information Security Analysts                             | 2,313       |
| Software Quality Assurance Analysts and Testers           | 2,224       |
| Exercise Trainers and Group Fitness Instructors           | 2,150       |
| Life, Physical, and Social Science Technicians, All Other | 1,951       |
| Teachers and Instructors, All Other                       | 1,930       |
| Teaching Assistants, Except Postsecondary                 | 1,840       |
| Engineers, All Other                                      | 1,714       |
| Fast Food and Counter Workers                             | 1,358       |
| Stockers and Order Fillers                                | 1,326       |
| Recreation Workers                                        | 1,319       |
| Hotel, Motel, and Resort Desk Clerks                      | 995         |
| Cashiers                                                  | 888         |
| Mental Health and Substance Abuse Social Workers          | 742         |
| Lightcast Q2 2023 Data Set   lightcast.io                 | 21          |

| Following Occupations                                     | Transitions |
|-----------------------------------------------------------|-------------|
| Postsecondary Teachers                                    | 11,172      |
| Software Developers                                       | 10,796      |
| Web Developers                                            | 9,984       |
| Graphic Designers                                         | 9,622       |
| Computer Systems Analysts                                 | 7,439       |
| Industrial Engineers                                      | 5,507       |
| Education Administrators, Kindergarten through Secondary  | 5,085       |
| Editors                                                   | 4,979       |
| Personal Financial Advisors                               | 4,961       |
| Education Administrators, Postsecondary                   | 3,989       |
| Teaching Assistants, Postsecondary                        | 3,247       |
| Registered Nurses                                         | 3,222       |
| Mechanical Engineers                                      | 2,670       |
| Loan Officers                                             | 2,579       |
| Lawyers                                                   | 2,430       |
| Exercise Trainers and Group Fitness Instructors           | 1,917       |
| Information Security Analysts                             | 1,864       |
| Life, Physical, and Social Science Technicians, All Other | 1,788       |
| Teaching Assistants, Except Postsecondary                 | 1,696       |
| Teachers and Instructors, All Other                       | 1,627       |
| Waiters and Waitresses                                    | 1,493       |
| Software Quality Assurance Analysts and Testers           | 1,072       |
| Fast Food and Counter Workers                             | 1,049       |
| Stockers and Order Fillers                                | 1,009       |
| Engineers, All Other                                      | 996         |
| Cashiers                                                  | 612         |
| Lightcast Q2 2023 Data Set   lightcast.io                 | 22          |

| Following Occupations                            | Transitions |
|--------------------------------------------------|-------------|
| Mental Health and Substance Abuse Social Workers | 592         |