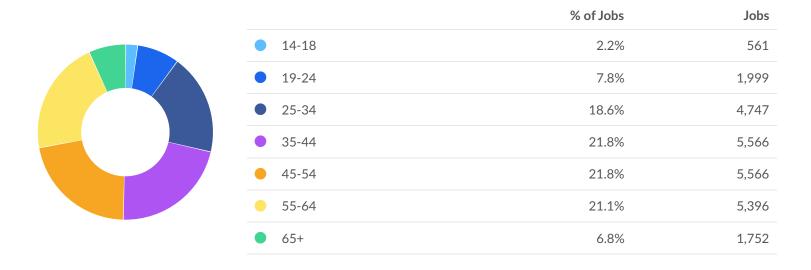

e is 6,664\* employees 55 or older, while there are 7,148 here.

### **Racial Diversity**

Racial diversity is low in Marathon County, WI. The national average for an area this size is 8,703\* racially diverse employees, while there are 2,395 here.

### **Gender Diversity**

Gender diversity is about average in Marathon County, WI. The national average for an area this size is 13,534\* female employees, while there are 13,342 here.

<sup>\*</sup>National average values are derived by taking the national value for your occupations and scaling it down to account for the difference in overall workforce size between the nation and Marathon County, WI. In other words, the values represent the national average adjusted for region size.



# **Demographic Details**

### Occupation Age Breakdown



### Occupation Race/Ethnicity Breakdown





## Occupation Gender Breakdown





# Compensation

### Talent Is 7% Cheaper, While the Cost of Living May Make Attraction Difficult

In 2021, the median compensation for your occupations in Marathon County, WI is \$46,820. Based on the national median wage of \$50,546 for this position, this means you will spend about 7% less to employ your occupations here. However, their actual purchasing power will be 7% less than the national median when we adjust for regional cost of living (which is 0% lower than average). This may make it harder to attract talent to the region at this price.





### Demand



#### **459 Employers Competing**

All employers in the region who posted for this job over the last 12 months.



#### 3,219 Unique Job Postings