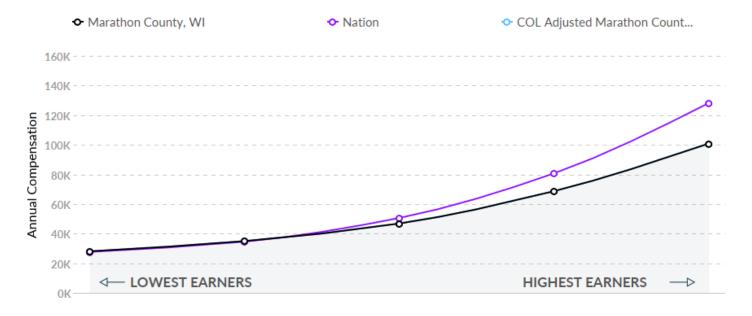

#### Compensation

The cost for talent is low in Marathon County, WI. The national median salary for your occupations is \$50,546, while you'll pay \$46,820 here.

### Talent Is 7% Cheaper, While the Cost of Living May Make Attraction Difficult

In 2021, the median compensation for your occupations in Marathon County, WI is \$46,820. Based on the national median wage of \$50,546 for this position, this means you will spend about 7% less to employ your occupations here. However, their actual purchasing power will be 7% less than the national median when we adjust for regional cost of living (which is 0% lower than average). This may make it harder to attract talent to the region at this price.