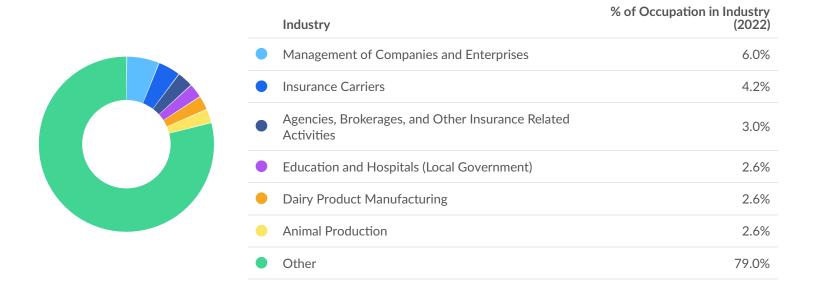

### Most Jobs are Found in the Management of Companies and Enterprises Industry Sector