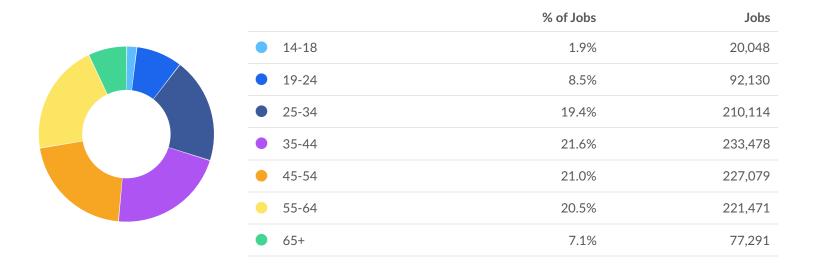

for an area this size is 281,711\* employees 55 or older, while there are 298,762 here.

### **Racial Diversity**

Racial diversity is low in Wisconsin. The national average for an area this size is 367,899\* racially diverse employees, while there are 160,785 here.

### **Gender Diversity**

Gender diversity is about average in Wisconsin. The national average for an area this size is 572,087\* female employees, while there are 576,182 here.

<sup>\*</sup>National average values are derived by taking the national value for your occupations and scaling it down to account for the difference in overall workforce size between the nation and Wisconsin. In other words, the values represent the national average adjusted for region size.



## **Demographic Details**

## Occupation Age Breakdown



## Occupation Race/Ethnicity Breakdown





## Occupation Gender Breakdown





## Compensation

## Talent Is 4% Cheaper, While the Cost of Living May Make Attraction Difficult

In 2021, the median compensation for your occupations in Wisconsin is \$48,285. Based on the national median wage of \$50,546 for this position, this means you will spend about 4% less to employ your occupations here. However, their actual purchasing power will be 5% less than the national median when we adjust for regional cost of living (which is 0% higher than average). This may make it harder to attract talent to the region at this price.





## **Demand**



### 19,507 Employers Competing

All employers in the region who posted for this job over the last 12 months.



### 357,530 Unique Job Postings

The nu