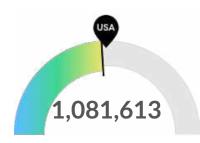

### Supply (Jobs)

Wisconsin is about average for this kind of talent. The national average for an area this size is 1,144,594\* employees, while there are 1,081,613 here.

## Supply Is About Equal to the National Average

The regional vs. national average employment helps you understand if the supply of your occupations is a strength or weakness for Wisconsin, and how it is changing relative to the nation. An average area of this size would have 1,144,594\* employees, while there are 1,081,613 here. The gap between expected and actual employment is expected to remain roughly the same over the next 5 years.