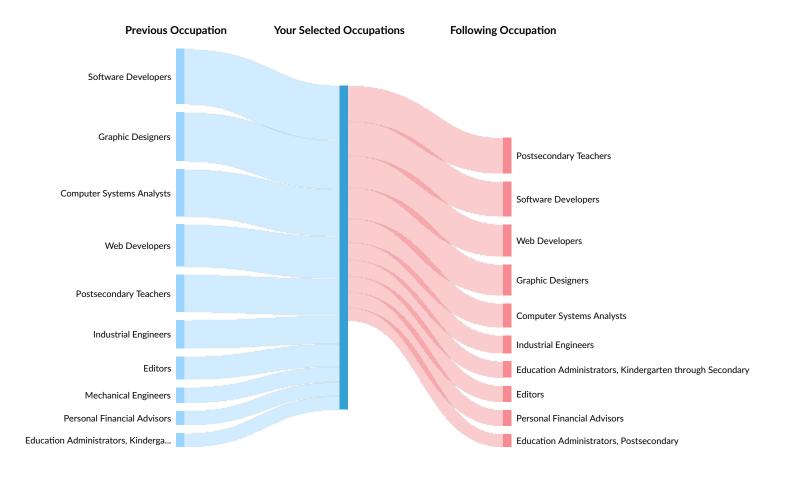

y posting for?

## Top 15 Skills for Your Selected Job Types by Quarter

Skills help us understand the direction an occupation is headed.





# Occupation Gain and Drain

### **Occupation Gain and Drain**

The table below analyzes the profiles of current and past people in your selected occupations. The left column shows job transitions from other occupations to your selected occupations. The right column shows job transitions from your selected occupations to other occupations.

Please note, results are only available at the national level and the 2 and 5 digit SOC level. Other SOC levels will be converted to 5-digit SOC. Also your selection has been limited to 100 occupations.

The following represents the job transitions of employees in your selected occupations in the United States:



| Previous Occupations      | Transitions |
|---------------------------|-------------|
| Software Developers       | 17,213      |
| Graphic Designers         | 15,280      |
| Computer Systems Analysts | 14,724      |



| Previous Occupations                                      | Transitions |
|-----------------------------------------------------------|-------------|
| Web Developers                                            | 13,145      |
| Postsecondary Teachers                                    | 11,625      |
| Industrial Engineers                                      | 8,795       |
| Editors                                                   | 7,113       |
| Mechanical Engineers                                      | 4,815       |
| Personal Financial Advisors