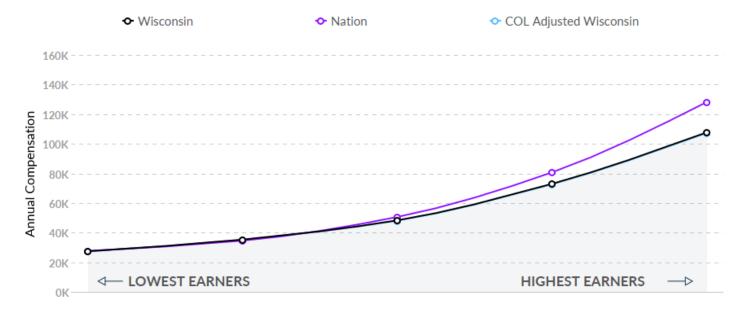

## Talent Is 4% Cheaper, While the Cost of Living May Make Attraction Difficult

In 2021, the median compensation for your occupations in Wisconsin is \$48,285. Based on the national median wage of \$50,546 for this position, this means you will spend about 4% less to employ your occupations here. However, their actual purchasing power will be 5% less than the national median when we adjust for regional cost of living (which is 0% higher than average). This may make it harder to attract talent to the region at this price.