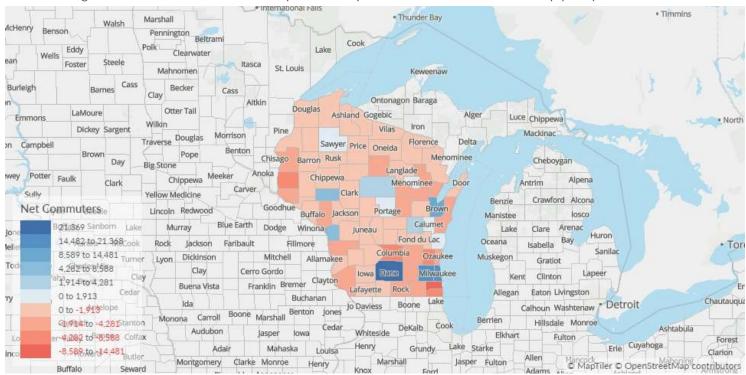

# Workforce Map

### Place of Work vs Place of Residence

Understanding where talent in Wisconsin currently works compared to where talent lives can help you optimize site decisions.

| Where Talent Works Where Talent Lives |                        |                    |        |                        |                 |
|---------------------------------------|------------------------|--------------------|--------|------------------------|-----------------|
| County                                | Name                   | 2022<br>Employment | County | Name                   | 2022<br>Workers |
| 55079                                 | Milwaukee County, WI   | 184,231            | 55079  | Milwaukee County, WI   | 167,924         |
| 55025                                 | Dane County, WI        | 146,681            | 55025  | Dane County, WI        | 125,312         |
| 55133                                 | Waukesha County, WI    | 100,326            | 55133  | Waukesha County, WI    | 85,844          |
| 55009                                 | Brown County, WI       | 57,461             | 55999  | [Wisconsin, county not | 49,171          |
| 55999                                 | [Wisconsin, county not | 49,333             | 55009  | Brown County, WI       | 48,872          |