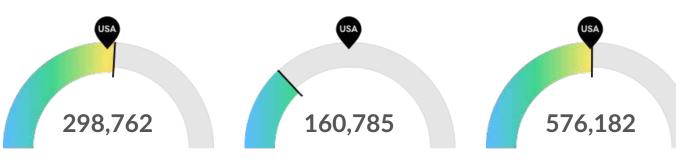

## Retirement Risk Is About Average, While Overall Diversity Is Low

### **Retiring Soon**

Retirement risk is about average in Wisconsin. The national average for an area this size is 281,711\* employees 55 or older, while there are 298,762 here.

### **Racial Diversity**

Racial diversity is low in Wisconsin. The national average for an area this size is 367,899\* racially diverse employees, while there are 160,785 here.

### **Gender Diversity**

Gender diversity is about average in Wisconsin. The national average for an area this size is 572,087\* female employees, while there are 576,182 here.

<sup>\*</sup>National average values are derived by taking the national value for your occupations and scaling it down to account for the difference in overall workforce size between the nation and Wisconsin. In other words, the values represent the national average adjusted for region size.