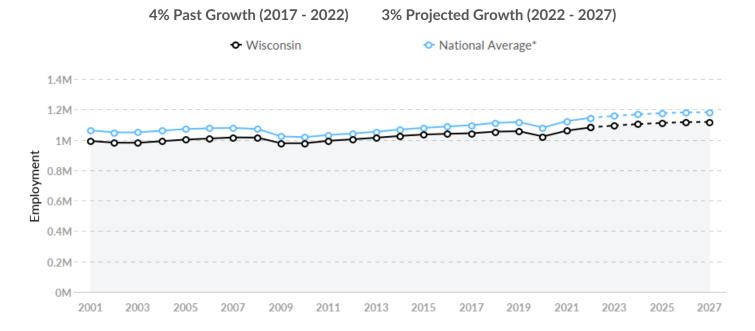

## Supply Is About Equal to the National Average

The regional vs. national average employment helps you understand if the supply of your occupations is a strength or weakness for Wisconsin, and how it is changing relative to the nation. An average area of this size would have 1,144,594\* employees, while there are 1,081,613 here. The gap between expected and actual employment is expected to remain roughly the same over the next 5 years.