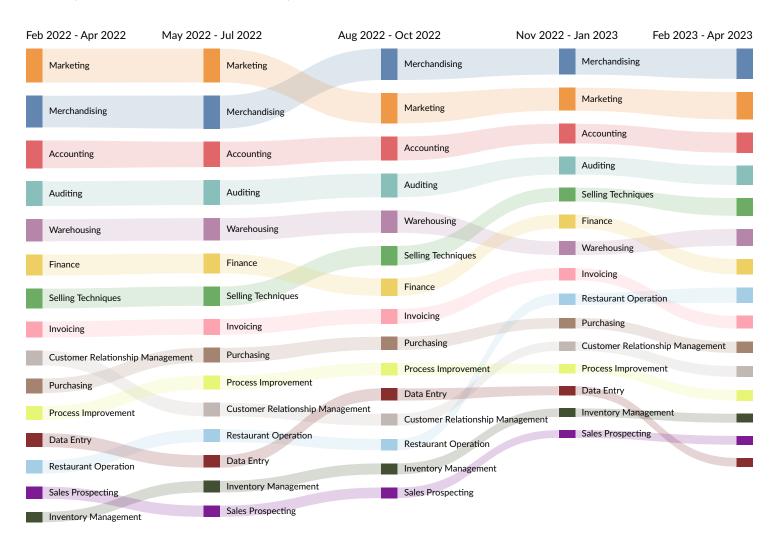

|
| Uline                          | 3,648           | Administrative Assistants      | 2,972           |
| Robert Half                    | 2,686           | Assistant Store Managers       | 2,970           |
| Walgreens Boots Alliance       | 2,342           | Material Handlers              | 2,902           |

## Top Distinguishing Skills by Demand

Not enough data to display Distinguishing Skills for this occupation.



## Top Defining Skills by Demand

Not enough data to display Defining Skills for this occupation.

## Top Necessary Skills by Demand

Not enough data to display Necessary Skills for this occupation.



# What skills are they posting for?

## Top 15 Skills for Your Selected Job Types by Quarter

Skills help us understand the direction an occupation is headed.





# Occupation Gain and Drain

### **Occupation Gain and Drain**

The table below analyzes the profiles of current and past people in your selected occupations. The left column shows job transitions from other occupations to your selected occupations. The right column shows job transitions from your selected occupations to other occupations.

Please note, results are only available at the national level and the 2 and 5 digit SOC level. Other SOC levels will be converted to 5-digit SOC. Also your selection has been limited to 100 occupations.

The following represents the job transitions of employees in your selected occupations in the United States:



| Previous Occupations      | Transitions |
|---------------------------|-------------|
| Software Developers       | 17,213      |
| Gra