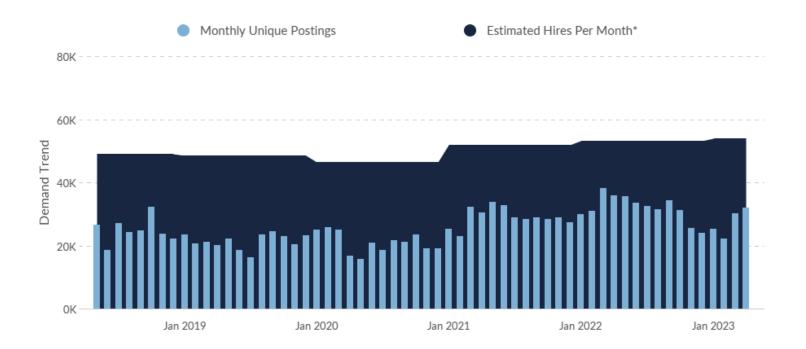

### 19,507 Employers Competing

All employers in the region who posted for this job over the last 12 months.

### 357,530 Unique Job Postings

The number of unique postings for this job over the last 12 months.

### 31 Day Median Duration

Posting duration is 1 day longer than what's typical in the region.

| Occupation                                                                                      | Avg Monthly Postings (May<br>2022 - Apr 2023) | Avg Monthly Hires (May<br>2022 - Apr 2023) |
|-------------------------------------------------------------------------------------------------|-----------------------------------------------|--------------------------------------------|
| Retail Salespersons                                                                             | 1,843                                         | 4,926                                      |
| Laborers and Freight, Stock, and Material Movers, Hand                                          | 1,637                                         | 7,117                                      |
| Sales Representatives, Wholesale and Manufacturing, Except<br>Technical and Scientific Products | 1,615                                         | 1,242                                      |
| Customer Service Representatives                                                                | 1,509                                         | 3,877                                      |