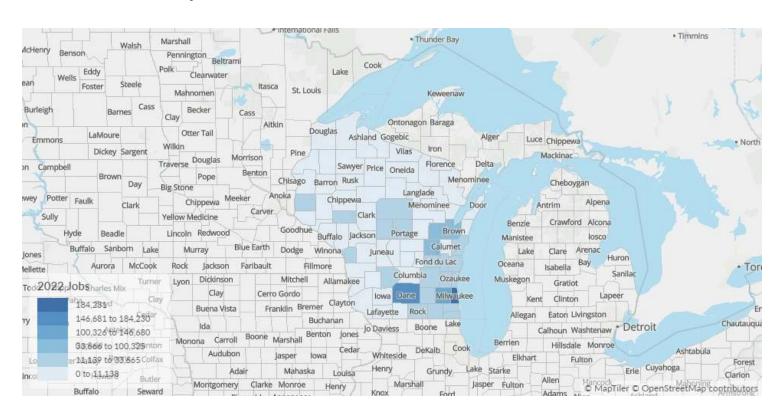

# Workforce Map

### Place of Work vs Place of Residence

Understanding where talent in Wisconsin currently works compared to where talent lives can help you optimize site decisions.

| Where Talent Works Where Talent Lives |                        |                    |        |                        |                 |
|---------------------------------------|------------------------|--------------------|--------|------------------------|-----------------|
| County                                | Name                   | 2022<br>Employment | County | Name                   | 2022<br>Workers |
| 55079                                 | Milwaukee County, WI   | 184,231            | 55079  | Milwaukee County, WI   | 167,924         |
| 55025                                 | Dane County, WI        | 146,681            | 55025  | Dane County, WI        | 125,312         |
| 55133                                 | Waukesha County, WI    | 100,326            | 55133  | Waukesha County, WI    | 85,844          |
| 55009                                 | Brown County, WI       | 57,461             | 55999  | [Wisconsin, county not | 49,171          |
| 55999                                 | [Wisconsin, county not | 49,333             | 55009  | Brown County, WI       | 48,872          |