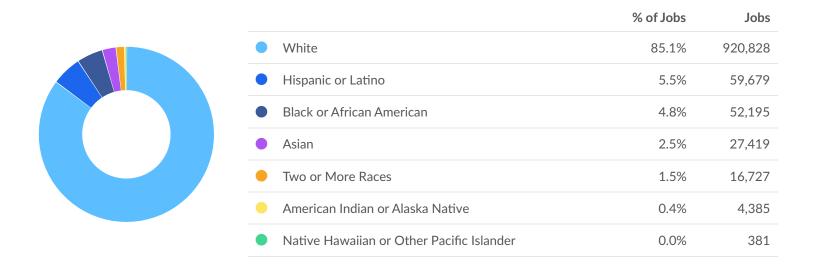

es 55 or older, while there are 298,762 here.

### **Racial Diversity**

Racial diversity is low in Wisconsin. The national average for an area this size is 367,899\* racially diverse employees, while there are 160,785 here.

### **Gender Diversity**

Gender diversity is about average in Wisconsin. The national average for an area this size is 572,087\* female employees, while there are 576,182 here.

<sup>\*</sup>National average values are derived by taking the national value for your occupations and scaling it down to account for the difference in overall workforce size between the nation and Wisconsin. In other words, the values represent the national average adjusted for region size.



## **Demographic Details**

## Occupation Age Breakdown



## Occupation Race/Ethnicity Breakdown





## Occupation Gender Breakdown





## Compensation

## Talent Is 4% Cheaper, While the Cost of Living May Make Attraction Difficult

In 2021, the median compensation for your occupations in Wisconsin is \$48,285. Based on the national median wage of \$50,546 for this position, this means you will spend about 4% less to employ your occupations here. However, their actual purchasing power will be 5% less than the national median when we adjust for regional cost of living (which is 0% higher than average). This may make it harder to attract talent to the region at this price.





## **Demand**



### 19,507 Employers Competing

All employers in the region who posted for this job over the last 12 months.



### 357,530 Unique Job Postings

The number of unique postings for this job over