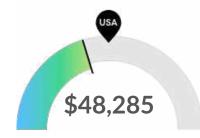

#### Compensation

The cost for talent is about average in Wisconsin. The national median salary for your occupations is \$50,546, while you'll pay \$48,285 here.

## Talent Is 4% Cheaper, While the Cost of Living May Make Attraction Difficult

In 2021, the median compensation for your occupations in Wisconsin is \$48,285. Based on the national median wage of \$50,546 for this position, this means you will spend about 4% less to employ your occupations here. However, their actual purchasing power will be 5% less than the national median when we adjust for regional cost of living (which is 0% higher than average). This may make it harder to attract talent to the region at this price.