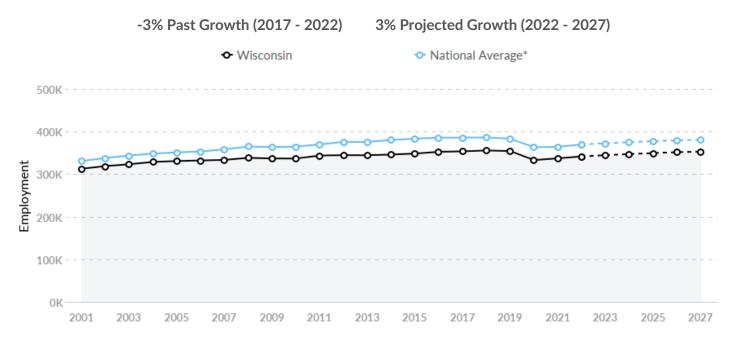

#### Supply Is About Equal to the National Average

The regional vs. national average employment helps you understand if the supply of your occupations is a strength or weakness for Wisconsin, and how it is changing relative to the nation. An average area of this size would have 369,420\* employees, while there are 341,673 here. The gap between expected and actual employment is expected to remain roughly the same over the next 5 years.