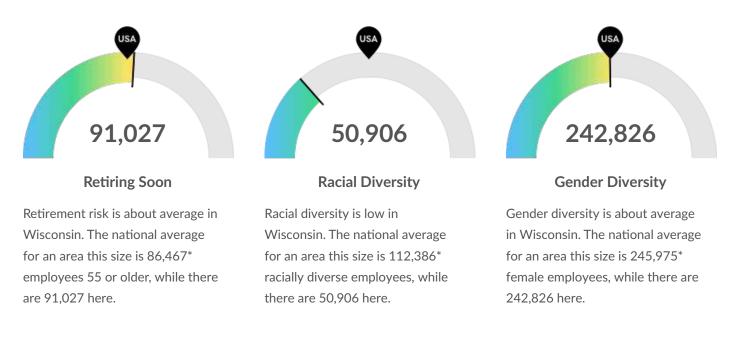

#### Retirement Risk Is About Average, While Overall Diversity Is Low

\*National average values are derived by taking the national value for your occupations and scaling it down to account for the difference in overall workforce size between the nation and Wisconsin. In other words, the values represent the national average adjusted for region size.

### **Occupation Age Breakdown**

|               | % of Jobs | Jobs   |
|---------------|-----------|--------|
| • 14-18       | 1.4%      | 4,623  |
| • 19-24       | 8.0%      | 27,460 |
| • 25-34       | 20.3%     | 69,502 |
| • 35-44       | 22.0%     | 75,209 |
| <b>4</b> 5-54 | 21.6%     | 73,853 |
| 55-64         | 19.6%     | 67,126 |
| 65+           | 7.0%      | 23,901 |

#### **Occupation Race/Ethnicity Breakdown**

|                                           | % of Jobs | Jobs    |
|-------------------------------------------|-----------|---------|
| • White                                   | 85.1%     | 290,767 |
| Black or African American                 | 5.4%      | 18,372  |
| Hispanic or Latino                        | 4.1%      | 14,024  |
| <ul> <li>Asian</li> </ul>                 | 2.9%      | 9,949   |
| Two or More Races                         | 2.2%      | 7,458   |
| American Indian or Alaska Native          | 0.3%      | 992     |
| Native Hawaiian or Other Pacific Islander | 0.0%      | 110     |

#### **Occupation Gender Breakdown**

|         | % of Jobs | Jobs    |
|---------|-----------|---------|
| Males   | 28.9%     | 98,846  |
| Females | 71.1%     | 242,826 |