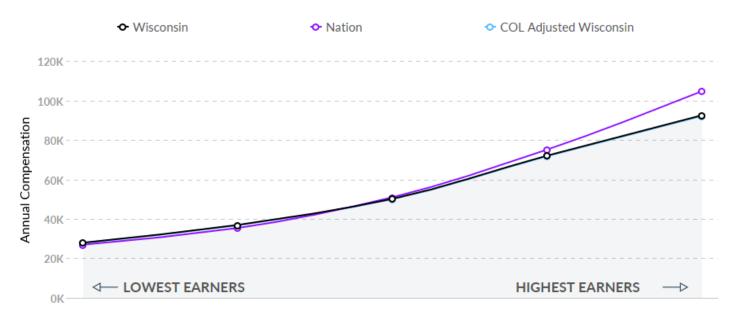

#### **Talent Is 2% Cheaper**

In 2021, the median compensation for your occupations in Wisconsin is \$50,132. Based on the national median wage of \$50,918 for this position, this means you will spend about 2% less to employ your occupations here. However, their actual purchasing power will be 2% less than the national median when we adjust for regional cost of living (which is 0% higher than average).