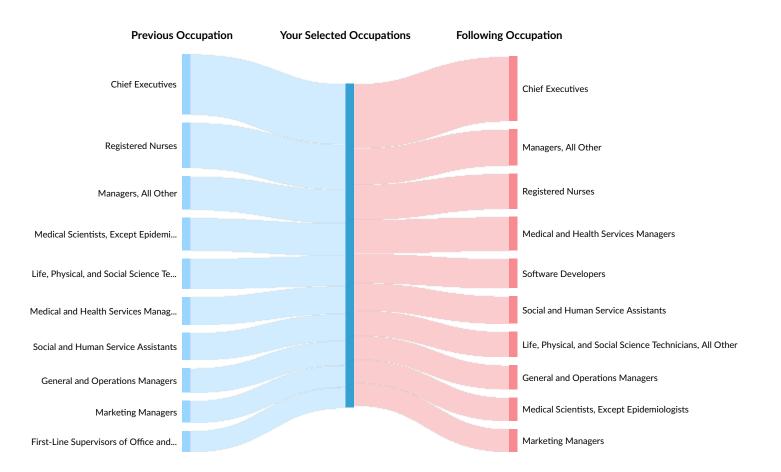

### **Occupation Gain and Drain**

The table below analyzes the profiles of current and past people in your selected occupations. The left column shows job transitions from other occupations to your selected occupations. The right column shows job transitions from your selected occupations to other occupations.

The following represents the job transitions of employees in your selected occupations in the United States:

| Previous Occupations | Transitions |
|----------------------|-------------|
| Chief Executives     | 30,866      |
| Registered Nurses    | 23,108      |
| Managers, All Other  | 17,081      |

Lightcast Q2 2023 Data Set | lightcast.io

| Previous Occupations                                                   | Transitions |
|------------------------------------------------------------------------|-------------|
| Medical Scientists, Except Epidemiologists                             | 16,620      |
| Life, Physical, and Social Science Technicians, All Other              | 15,401      |
| Medical and Health Services Managers                                   | 14,146      |
| Social and Human Service Assistants                                    | 13,798      |
| General and Operations Managers                                        | 12,464      |
| Marketing Managers                                                     | 11,172      |
| First-Line Supervisors of Office and Administrative Support<br>Workers | 10,658      |
| Market Research Analysts and Marketing Specialists                     | 9,593       |
| Public Relations Specialists                                           | 9,480       |
| Software Developers                                                    | 9,400       |
| Physicians, All Other                                                  | 9,075       |
| Management Analysts                                                    | 8,502       |
| Lawyers                                                                | 8,339       |
| Public Relations Managers                                              | 8,045       |
| Editors                                                                | 7,780       |
| Retail Salespersons                                                    | 6,568       |
| Business Operations Specialists, All Other                             | 6,513       |
| Customer Service Representatives                                       | 6,485       |
| Financial Managers                                                     | 6,476       |
| Computer and Information Systems Managers                              | 6,392       |
| Natural Sciences Managers                                              | 6,132       |
| Graphic Designers                                                      | 5,930       |
| Producers and Directors                                                | 4,604       |
| Web Developers                                                         | 4,491       |
| Exercise Trainers and Group Fitness Instructors                        | 4,467       |
|                                                                        |             |