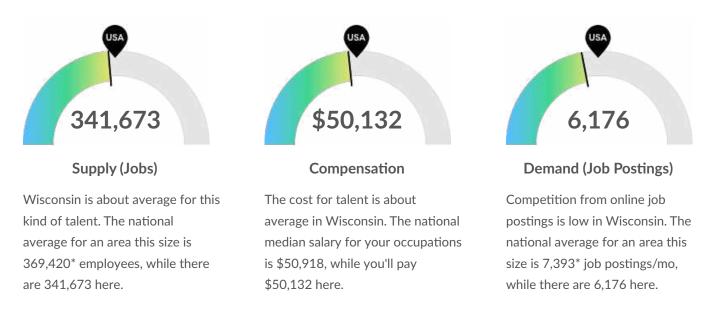

#### Supply Is About Equal to the National Average

The regional vs. national average employment helps you understand if the supply of your occupations is a strength or weakness for Wisconsin, and how it is changing relative to the nation. An average area of this size would have 369,420\* employees, while there are 341,673 here. The gap between expected and actual employment is expected to remain roughly the same over the next 5 years.

#### **Talent Is 2% Cheaper**

In 2021, the median compensation for your occupations in Wisconsin is \$50,132. Based on the national median wage of \$50,918 for this position, this means you will spend about 2% less to employ your occupations here. However, their actual purchasing power will be 2% less than the national median when we adjust for regional cost of living (which is 0% higher than average).