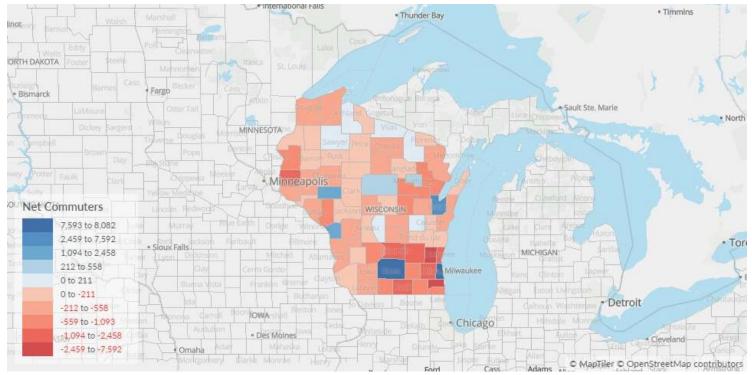

#### Place of Work vs Place of Residence

Understanding where talent in Wisconsin currently works compared to where talent lives can help you optimize site decisions.

#### Where Talent Works

| County | Name                 | 2022<br>Employment |
|--------|----------------------|--------------------|
| 55079  | Milwaukee County, WI | 69,080             |
| 55025  | Dane County, WI      | 55,796             |
| 55133  | Waukesha County, WI  | 23,836             |
| 55009  | Brown County, WI     | 16,275             |
| 55087  | Outagamie County, WI | 11,326             |

#### Where Talent Lives

| County | Name                 | 2022<br>Workers |
|--------|----------------------|-----------------|
| 55079  | Milwaukee County, WI | 61,487          |
| 55025  | Dane County, WI      | 47,714          |
| 55133  | Waukesha County, WI  | 24,973          |
| 55009  | Brown County, WI     | 13,668          |
| 55087  | Outagamie County, WI | 11,546          |