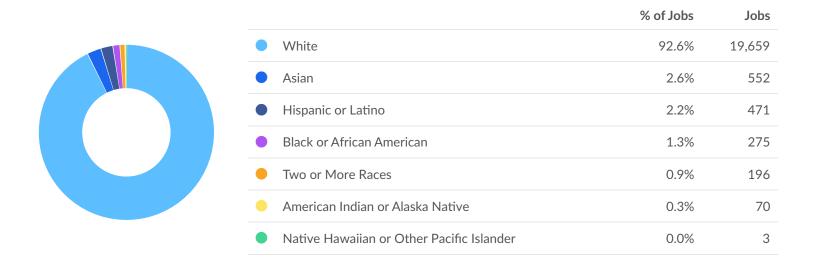

* employees 55 or older, while there are 5,663 here.

#### **Racial Diversity**

Racial diversity is low in your area. The national average for an area this size is 6,844\* racially diverse employees, while there are 1,567 here.

#### **Gender Diversity**

Gender diversity is high in your area. The national average for an area this size is 11,916\* female employees, while there are 13,998 here.

<sup>\*</sup>National average values are derived by taking the national value for your occupations and scaling it down to account for the difference in overall workforce size between the nation and your area. In other words, the values represent the national average adjusted for region size.



## **Demographic Details**

### **Occupation Age Breakdown**



### Occupation Race/Ethnicity Breakdown





## Occupation Gender Breakdown





## Compensation

### Talent Is 21% Cheaper, While the Cost of Living May Make Attraction Difficult

In 2021, the median compensation for your occupations in your area is \$47,903. Based on the national median wage of \$60,374 for this position, this means you will spend about 21% less to employ your occupations here. However, their actual purchasing power will be 20% less than the national median when we adjust for regional cost of living (which is 1% lower than average). This may make it harder to attract talent to the region at this price.





### **Demand**



#### 388 Employers Competing

All employers in the region who posted for this job over the last 12 months.



#### 2,365 Unique Job Postings

The number of unique postings for this job over