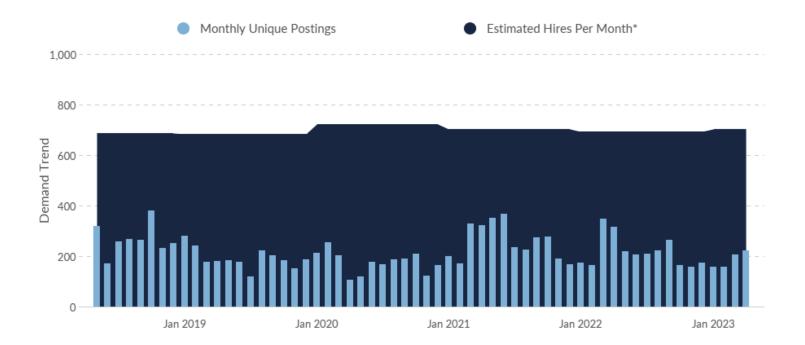

### **Demand**

#### 388 Employers Competing

All employers in the region who posted for this job over the last 12 months.

#### 2,365 Unique Job Postings

The number of unique postings for this job over the last 12 months.

#### 25 Day Median Duration

Posting duration is 1 day shorter than what's typical in the region.

| Occupation                                      | Avg Monthly Postings (May 2022 - Apr<br>2023) | Avg Monthly Hires (May 2022 - Apr<br>2023) |
|-------------------------------------------------|-----------------------------------------------|--------------------------------------------|
| Customer Service Representatives                | 50                                            | 180                                        |
| General and Operations Managers                 | 16                                            | 78                                         |
| Insurance Sales Agents                          | 6                                             | 15                                         |
| Bookkeeping, Accounting, and Auditing<br>Clerks | 8                                             | 133                                        |