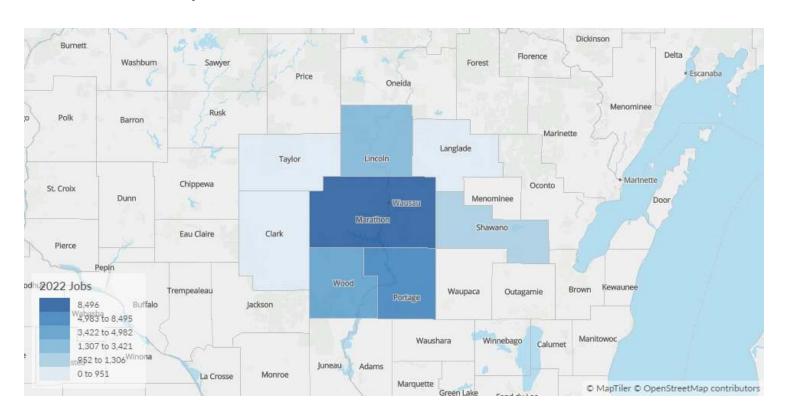

# Workforce Map

### 8 Counties

| 55019 | Clark County, WI    |
|-------|---------------------|
| 55067 | Langlade County, WI |
| 55069 | Lincoln County, WI  |
| 55073 | Marathon County, WI |

| 55097 | Portage County, WI |
|-------|--------------------|
| 55115 | Shawano County, WI |
| 55119 | Taylor County, WI  |
| 55141 | Wood County, WI    |