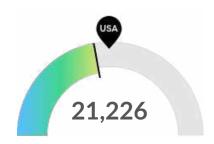

#### Supply (Jobs)

Your area is not a hotspot for this kind of talent. The national average for an area this size is 25,092\* employees, while there are 21,226 here.

### Supply Is Lower Than the National Average

The regional vs. national average employment helps you understand if the supply of your occupations is a strength or weakness for your area, and how it is changing relative to the nation. An average area of this size would have 25,092\* employees, while there are 21,226 here. This lower than expected supply may make it more difficult to find candidates. The gap between expected and actual employment is expected to remain roughly the same over the next 5 years.