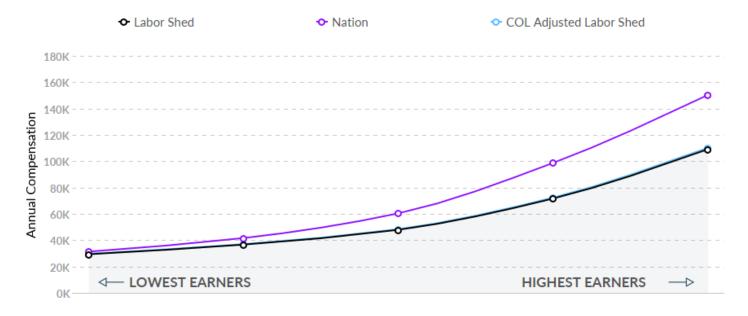

### Talent Is 21% Cheaper, While the Cost of Living May Make Attraction Difficult

In 2021, the median compensation for your occupations in your area is \$47,903. Based on the national median wage of \$60,374 for this position, this means you will spend about 21% less to employ your occupations here. However, their actual purchasing power will be 20% less than the national median when we adjust for regional cost of living (which is 1% lower than average). This may make it harder to attract talent to the region at this price.