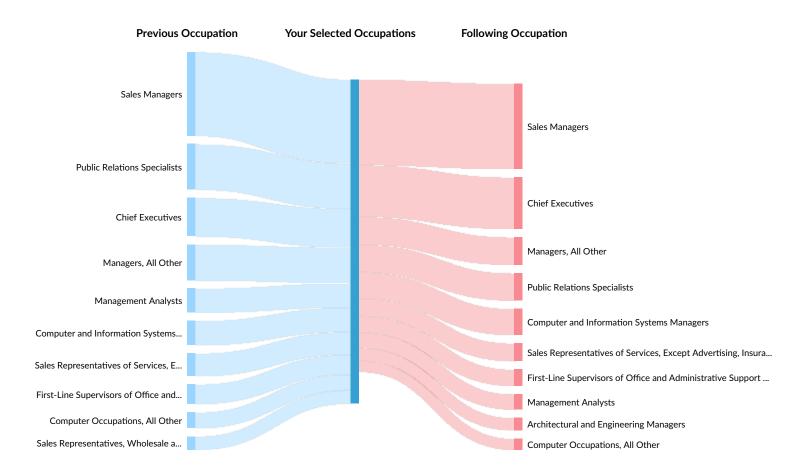

## Occupation Gain and Drain

#### **Occupation Gain and Drain**

The table below analyzes the profiles of current and past people in your selected occupations. The left column shows job transitions from other occupations to your selected occupations. The right column shows job transitions from your selected occupations to other occupations.

Please note, results are only available at the national level and the 2 and 5 digit SOC level. Other SOC levels will be converted to 5-digit SOC. Also your selection has been limited to 100 occupations.

The following represents the job transitions of employees in your selected occupations in the United States:

| Previous Occupations         | Transitions |
|------------------------------|-------------|
| Sales Managers               | 141,271     |
| Public Relations Specialists | 76,648      |
| Chief Executives             | 64,822      |