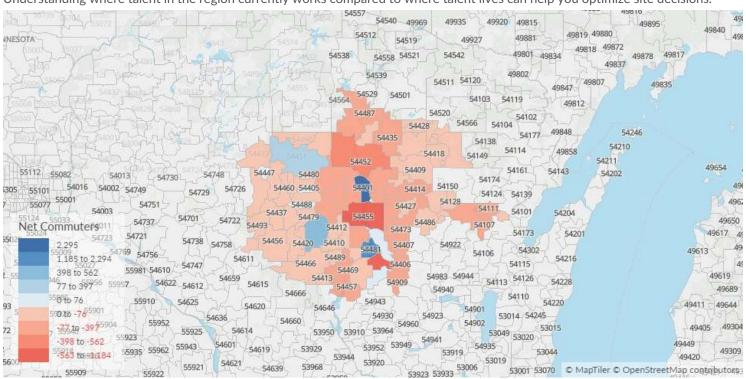

#### Place of Work vs Place of Residence

Understanding where talent in the region currently works compared to where talent lives can help you optimize site decisions.

| Where Talent Works |                          | Where Talent Lives |       |                           |                 |
|--------------------|--------------------------|--------------------|-------|---------------------------|-----------------|
| ZIP                | Name                     | 2022<br>Employment | ZIP   | Name                      | 2022<br>Workers |
| 54401              | Wausau, WI (in Maratho   | 4,546              | 54401 | Wausau, WI (in Maratho    | 2,252           |
| 54481              | Stevens Point, WI (in Po | 3,283              | 54481 | Stevens Point, WI (in Po  | 2,099           |
| 54403              | Wausau, WI (in Maratho   | 1,383              | 54403 | Wausau, WI (in Maratho    | 1,608           |
| 54449              | Marshfield, WI (in Woo   | 1,343              | 54452 | Merrill, WI (in Lincoln c | 1,440           |
| 54494              | Wisconsin Rapids, WI (i  | 1,328              | 54494 | Wisconsin Rapids, WI (i   | 1,364           |