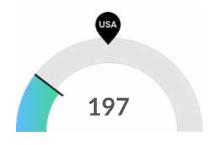

#### **Demand (Job Postings)**

Competition from online job postings is low in your area. The national average for an area this size is 588\* job postings/mo, while there are 197 here.

<sup>\*</sup>National average values are derived by taking the national value for your occupations and scaling it down to account for the difference in overall workforce size between the nation and your area. In other words, the values represent the national average adjusted for region size.