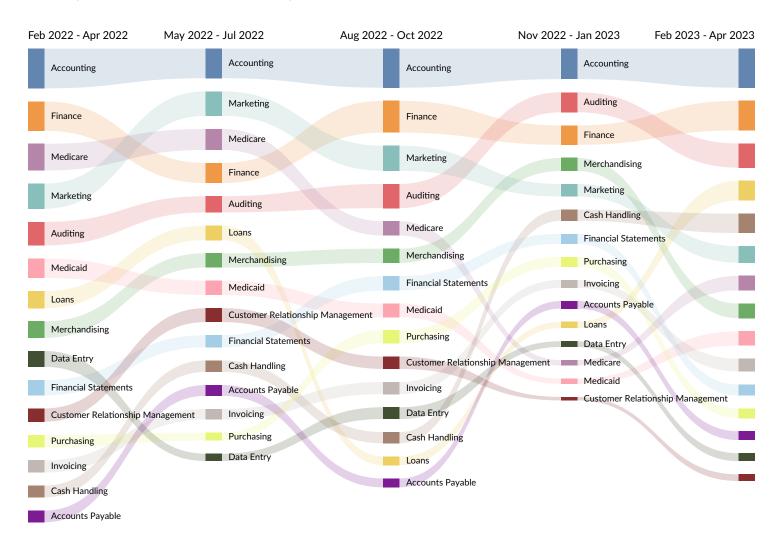

## What skills are they posting for?

### Top 15 Skills for Your Selected Job Types by Quarter

Skills help us understand the direction an occupation is headed.