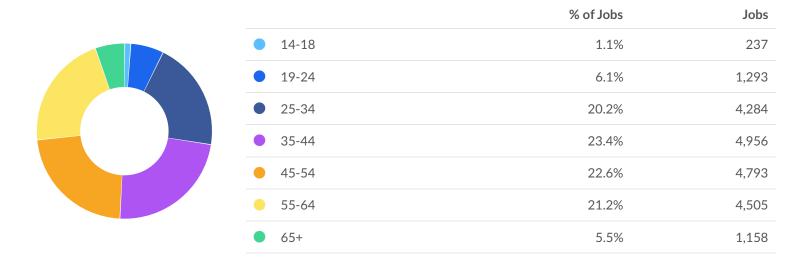

nal average for an area this size is 5,397\* employees 55 or older, while there are 5,663 here.

#### **Racial Diversity**

Racial diversity is low in your area. The national average for an area this size is 6,844\* racially diverse employees, while there are 1,567 here.

#### **Gender Diversity**

Gender diversity is high in your area. The national average for an area this size is 11,916\* female employees, while there are 13,998 here.

<sup>\*</sup>National average values are derived by taking the national value for your occupations and scaling it down to account for the difference in overall workforce size between the nation and your area. In other words, the values represent the national average adjusted for region size.



## **Demographic Details**

### **Occupation Age Breakdown**



### Occupation Race/Ethnicity Breakdown





## Occupation Gender Breakdown





## Compensation

### Talent Is 21% Cheaper, While the Cost of Living May Make Attraction Difficult

In 2021, the median compensation for your occupations in your area is \$47,903. Based on the national median wage of \$60,374 for this position, this means you will spend about 21% less to employ your occupations here. However, their actual purchasing power will be 20% less than the national median when we adjust for regional cost of living (which is 1% lower than average). This may make it harder to attract talent to the region at this price.





### **Demand**



#### 388 Employers Competing

All employers in the region who posted for this job over the last 12 months.



#### 2,365 Unique Job Postings

The