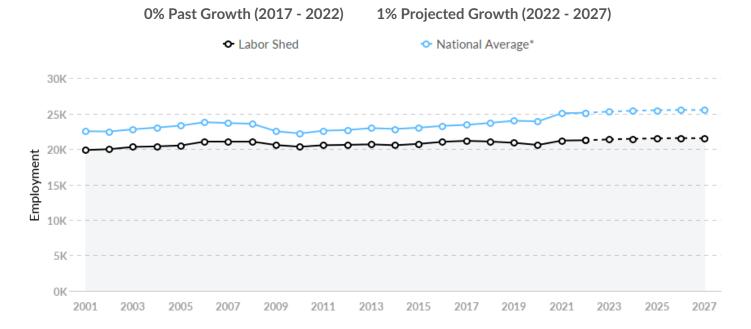

### Supply Is Lower Than the National Average

The regional vs. national average employment helps you understand if the supply of your occupations is a strength or weakness for your area, and how it is changing relative to the nation. An average area of this size would have 25,092\* employees, while there are 21,226 here. This lower than expected supply may make it more difficult to find candidates. The gap between expected and actual employment is expected to remain roughly the same over the next 5 years.