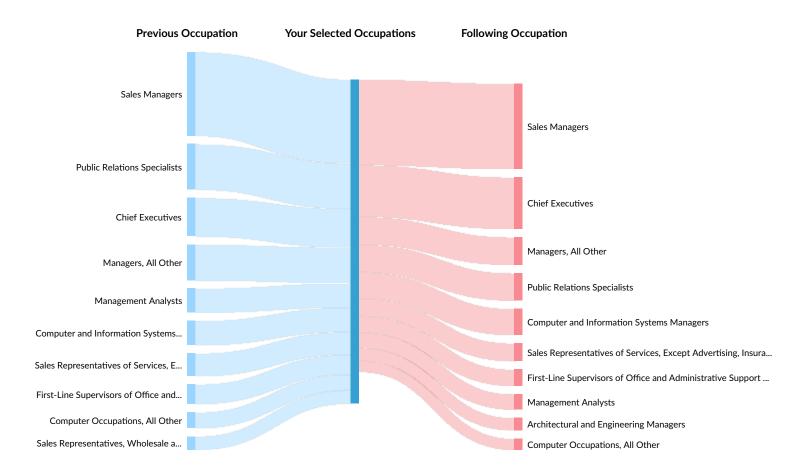

## **Occupation Gain and Drain**

The table below analyzes the profiles of current and past people in your selected occupations. The left column shows job transitions from other occupations to your selected occupations. The right column shows job transitions from your selected occupations to other occupations.

Please note, results are only available at the national level and the 2 and 5 digit SOC level. Other SOC levels will be converted to 5-digit SOC. Also your selection has been limited to 100 occupations.

The following represents the job transitions of employees in your selected occupations in the United States:

| Previous Occupations         | Transitions |
|------------------------------|-------------|
| Sales Managers               | 141,271     |
| Public Relations Specialists | 76,648      |
| Chief Executives             | 64,822      |

| Previous Occupations                                                                                | Transitions |
|-----------------------------------------------------------------------------------------------------|-------------|
| Managers, All Other                                                                                 | 60,107      |
| Management Analysts                                                                                 | 40,916      |
| Computer and Information Systems Managers                                                           | 40,843      |
| Sales Representatives of Services, Except Advertising,<br>Insurance, Financial Services, and Travel | 38,211      |
| First-Line Supervisors of Office and Administrative Support<br>Workers                              | 33,354      |
| Computer Occupations, All Other                                                                     | 26,607      |
| Sales Representatives, Wholesale and Manufacturing, Except<br>Technical and Scientific Products     | 22,716      |
| Project Management Specialists                                                                      | 21,189      |
| Architectural and Engineering Managers                                                              | 20,511      |
| Software Developers                                                                                 | 17,213      |
| Advertising and Promotions Managers                                                                 | 17,118      |
| Graphic Designers                                                                                   | 15,280      |
| Computer Systems Analysts                                                                           | 14,724      |
| Medical and Health Services Managers                                                                | 13,638      |
| Web Developers                                                                                      | 13,145      |
| Human Resources Specialists                                                                         | 13,056      |
| Sales Representatives, Wholesale and Manufacturing,<br>Technical and Scientific Products            | 12,211      |
| Computer User Support Specialists                                                                   | 11,644      |
| Postsecondary Teachers                                                                              | 11,625      |
| Executive Secretaries and Executive Administrative Assistants                                       | 10,516      |
| Retail Salespersons                                                                                 | 10,294      |
| Human Resources Managers                                                                            | 9,512       |
| First-Line Supervisors of Non-Retail Sales Workers                                                  | 9,311       |
| Industrial Engineers                                                                                | 8,795       |
| ightcast Q2 2023 Data Set   lightcast.io                                                            | 1           |

| Training and Development Specialists8,594Transportation, Storage, and Distribution Managers8,574First-Line Supervisors of Retail Sales Workers8,251Social and Community Service Managers8,251Producers and Directors8,094Secretaries and Administrative Assistants, Except Legal,<br>Medical, and Executive7,338First-Line Supervisors of Production and Operating Workers7,329Social and Human Service Assistants7,149Editors7,113Industrial Production Managers6,264Meeting, Convention, and Event Planners6,225Demonstrators and Product Promoters5,151Mechanical Engineers4,815Matural Sciences Managers4,731Education Administrators, Kindergarten through Secondary4,270Education Administrators, Postsecondary3,956Operations Research Analysts3,810Coaches and Scouts3,697Registered Nurses3,581Logisticians3,498Sales and Related Workers, All Other3,479Teaching Assistants, Postsecondary3,241Educational, Guidance, and Career Counselors and Advisors2,921Food Service Managers2,537Construction Managers2,471 | Previous Occupations                                       | Transitions |
|-----------------------------------------------------------------------------------------------------------------------------------------------------------------------------------------------------------------------------------------------------------------------------------------------------------------------------------------------------------------------------------------------------------------------------------------------------------------------------------------------------------------------------------------------------------------------------------------------------------------------------------------------------------------------------------------------------------------------------------------------------------------------------------------------------------------------------------------------------------------------------------------------------------------------------------------------------------------------------------------------------------------------------|------------------------------------------------------------|-------------|
| First-Line Supervisors of Retail Sales Workers  Social and Community Service Managers  8.251  Producers and Directors  Secretaries and Administrative Assistants, Except Legal, Medical, and Executive  First-Line Supervisors of Production and Operating Workers  7.329  Social and Human Service Assistants  Editors  7.113  Industrial Production Managers  6.264  Meeting, Convention, and Event Planners  6.225  Demonstrators and Product Promoters  5.151  Mechanical Engineers  4.815  Natural Sciences Managers  4.2731  Education Administrators, Kindergarten through Secondary  Education Administrators, Postsecondary  3.956  Operations Research Analysts  3.810  Coaches and Scouts  3.697  Registered Nurses  3.181  Logisticians  Sales and Related Workers, All Other  3.479  Teaching Assistants, Postsecondary  3.246  Educational, Guidance, and Career Counselors and Advisors  5.251                                                                                                               | Training and Development Specialists                       | 8,594       |
| Social and Community Service Managers8.251Producers and Directors8.094Secretaries and Administrative Assistants, Except Legal,<br>Medical, and Executive7.538First-Line Supervisors of Production and Operating Workers7.329Social and Human Service Assistants7.149Editors7.113Industrial Production Managers6.264Meeting, Convention, and Event Planners6.225Demonstrators and Product Promoters5.151Mechanical Engineers4.815Natural Sciences Managers4.731Education Administrators, Kindergarten through Secondary4.270Education Administrators, Postsecondary3.956Operations Research Analysts3.810Coaches and Scouts3.699Registered Nurses3.581Logisticians3.498Sales and Related Workers, All Other3.479Teaching Assistants, Postsecondary3.246Educational, Guidance, and Career Counselors and Advisors2.921Food Service Managers2.537                                                                                                                                                                              | Transportation, Storage, and Distribution Managers         | 8,574       |
| Producers and Directors Secretaries and Administrative Assistants, Except Legal, Medical, and Executive First-Line Supervisors of Production and Operating Workers 7,329 Social and Human Service Assistants 7,149 Editors 7,113 Industrial Production Managers 6,264 Meeting, Convention, and Event Planners 6,225 Demonstrators and Product Promoters 5,151 Mechanical Engineers 4,815 Natural Sciences Managers 4,731 Education Administrators, Kindergarten through Secondary 2,000 Education Administrators, Postsecondary 3,956 Operations Research Analysts 3,810 Coaches and Scouts 8,819 Sales and Related Workers, All Other 1,620 Teaching Assistants, Postsecondary 2,921 Educational, Guidance, and Career Counselors and Advisors 2,921 Educational, Guidance, and Career Counselors and Advisors 2,921                                                                                                                                                                                                       | First-Line Supervisors of Retail Sales Workers             | 8,362       |
| Secretaries and Administrative Assistants, Except Legal,<br>Medical, and Executive7,538First-Line Supervisors of Production and Operating Workers7,329Social and Human Service Assistants7,149Editors7,113Industrial Production Managers6,264Meeting, Convention, and Event Planners6,225Demonstrators and Product Promoters5,151Mechanical Engineers4,815Natural Sciences Managers4,731Education Administrators, Kindergarten through Secondary4,270Education Administrators, Postsecondary3,956Operations Research Analysts3,810Coaches and Scouts3,699Registered Nurses3,581Logisticians3,498Sales and Related Workers, All Other3,479Teaching Assistants, Postsecondary3,246Educational, Guidance, and Career Counselors and Advisors2,921Food Service Managers2,537                                                                                                                                                                                                                                                    | Social and Community Service Managers                      | 8,251       |
| Medical, and Executive7,338First-Line Supervisors of Production and Operating Workers7,329Social and Human Service Assistants7,149Editors7,113Industrial Production Managers6,264Meeting, Convention, and Event Planners6,225Demonstrators and Product Promoters5,151Mechanical Engineers4,815Natural Sciences Managers4,731Education Administrators, Kindergarten through Secondary4,270Education Administrators, Postsecondary3,956Operations Research Analysts3,810Coaches and Scouts3,699Registered Nurses3,581Logisticians3,498Sales and Related Workers, All Other3,479Teaching Assistants, Postsecondary3,246Educational, Guidance, and Career Counselors and Advisors2,921Food Service Managers2,537                                                                                                                                                                                                                                                                                                                | Producers and Directors                                    | 8,094       |
| Social and Human Service Assistants7,149Editors7,113Industrial Production Managers6,264Meeting, Convention, and Event Planners6,225Demonstrators and Product Promoters5,151Mechanical Engineers4,815Natural Sciences Managers4,731Education Administrators, Kindergarten through Secondary4,270Education Administrators, Postsecondary3,956Operations Research Analysts3,810Coaches and Scouts3,699Registered Nurses3,581Logisticians3,498Sales and Related Workers, All Other3,479Teaching Assistants, Postsecondary3,246Educational, Guidance, and Career Counselors and Advisors2,921Food Service Managers2,537                                                                                                                                                                                                                                                                                                                                                                                                          |                                                            | 7,538       |
| Editors 7,113 Industrial Production Managers 6,264 Meeting, Convention, and Event Planners 6,225 Demonstrators and Product Promoters 5,151 Mechanical Engineers 4,815 Natural Sciences Managers 4,731 Education Administrators, Kindergarten through Secondary 4,270 Education Administrators, Postsecondary 3,956 Operations Research Analysts 3,810 Coaches and Scouts 3,699 Registered Nurses 3,498 Sales and Related Workers, All Other 3,479 Teaching Assistants, Postsecondary 3,246 Educational, Guidance, and Career Counselors and Advisors 2,921 Food Service Managers 2,537                                                                                                                                                                                                                                                                                                                                                                                                                                      | First-Line Supervisors of Production and Operating Workers | 7,329       |
| Industrial Production Managers 6,264 Meeting, Convention, and Event Planners 6,225 Demonstrators and Product Promoters 5,151 Mechanical Engineers 4,815 Natural Sciences Managers 4,731 Education Administrators, Kindergarten through Secondary 4,270 Education Administrators, Postsecondary 3,956 Operations Research Analysts 3,810 Coaches and Scouts 3,699 Registered Nurses 3,581 Logisticians 3,498 Sales and Related Workers, All Other 3,479 Teaching Assistants, Postsecondary 3,246 Educational, Guidance, and Career Counselors and Advisors 5,2537                                                                                                                                                                                                                                                                                                                                                                                                                                                            | Social and Human Service Assistants                        | 7,149       |
| Meeting, Convention, and Event Planners6,225Demonstrators and Product Promoters5,151Mechanical Engineers4,815Natural Sciences Managers4,731Education Administrators, Kindergarten through Secondary4,270Education Administrators, Postsecondary3,956Operations Research Analysts3,810Coaches and Scouts3,699Registered Nurses3,581Logisticians3,498Sales and Related Workers, All Other3,479Teaching Assistants, Postsecondary3,246Educational, Guidance, and Career Counselors and Advisors2,921Food Service Managers2,537                                                                                                                                                                                                                                                                                                                                                                                                                                                                                                 | Editors                                                    | 7,113       |
| Demonstrators and Product Promoters5,151Mechanical Engineers4,815Natural Sciences Managers4,731Education Administrators, Kindergarten through Secondary4,270Education Administrators, Postsecondary3,956Operations Research Analysts3,810Coaches and Scouts3,699Registered Nurses3,581Logisticians3,498Sales and Related Workers, All Other3,479Teaching Assistants, Postsecondary3,246Educational, Guidance, and Career Counselors and Advisors2,921Food Service Managers2,537                                                                                                                                                                                                                                                                                                                                                                                                                                                                                                                                             | Industrial Production Managers                             | 6,264       |
| Mechanical Engineers4,815Natural Sciences Managers4,731Education Administrators, Kindergarten through Secondary4,270Education Administrators, Postsecondary3,956Operations Research Analysts3,810Coaches and Scouts3,699Registered Nurses3,581Logisticians3,498Sales and Related Workers, All Other3,479Teaching Assistants, Postsecondary3,246Educational, Guidance, and Career Counselors and Advisors2,921Food Service Managers2,537                                                                                                                                                                                                                                                                                                                                                                                                                                                                                                                                                                                     | Meeting, Convention, and Event Planners                    | 6,225       |
| Natural Sciences Managers4,731Education Administrators, Kindergarten through Secondary4,270Education Administrators, Postsecondary3,956Operations Research Analysts3,810Coaches and Scouts3,699Registered Nurses3,581Logisticians3,498Sales and Related Workers, All Other3,479Teaching Assistants, Postsecondary3,246Educational, Guidance, and Career Counselors and Advisors2,921Food Service Managers2,537                                                                                                                                                                                                                                                                                                                                                                                                                                                                                                                                                                                                              | Demonstrators and Product Promoters                        | 5,151       |
| Education Administrators, Kindergarten through Secondary4,270Education Administrators, Postsecondary3,956Operations Research Analysts3,810Coaches and Scouts3,699Registered Nurses3,581Logisticians3,498Sales and Related Workers, All Other3,479Teaching Assistants, Postsecondary3,246Educational, Guidance, and Career Counselors and Advisors2,921Food Service Managers2,537                                                                                                                                                                                                                                                                                                                                                                                                                                                                                                                                                                                                                                            | Mechanical Engineers                                       | 4,815       |
| Education Administrators, Postsecondary3,956Operations Research Analysts3,810Coaches and Scouts3,699Registered Nurses3,581Logisticians3,498Sales and Related Workers, All Other3,479Teaching Assistants, Postsecondary3,246Educational, Guidance, and Career Counselors and Advisors2,921Food Service Managers2,537                                                                                                                                                                                                                                                                                                                                                                                                                                                                                                                                                                                                                                                                                                         | Natural Sciences Managers                                  | 4,731       |
| Operations Research Analysts3,810Coaches and Scouts3,699Registered Nurses3,581Logisticians3,498Sales and Related Workers, All Other3,479Teaching Assistants, Postsecondary3,246Educational, Guidance, and Career Counselors and Advisors2,921Food Service Managers2,537                                                                                                                                                                                                                                                                                                                                                                                                                                                                                                                                                                                                                                                                                                                                                     | Education Administrators, Kindergarten through Secondary   | 4,270       |
| Coaches and Scouts3,699Registered Nurses3,581Logisticians3,498Sales and Related Workers, All Other3,479Teaching Assistants, Postsecondary3,246Educational, Guidance, and Career Counselors and Advisors2,921Food Service Managers2,537                                                                                                                                                                                                                                                                                                                                                                                                                                                                                                                                                                                                                                                                                                                                                                                      | Education Administrators, Postsecondary                    | 3,956       |
| Registered Nurses3,581Logisticians3,498Sales and Related Workers, All Other3,479Teaching Assistants, Postsecondary3,246Educational, Guidance, and Career Counselors and Advisors2,921Food Service Managers2,537                                                                                                                                                                                                                                                                                                                                                                                                                                                                                                                                                                                                                                                                                                                                                                                                             | Operations Research Analysts                               | 3,810       |
| Logisticians  Sales and Related Workers, All Other  Teaching Assistants, Postsecondary  Educational, Guidance, and Career Counselors and Advisors  Food Service Managers  3,498  3,479  2,921                                                                                                                                                                                                                                                                                                                                                                                                                                                                                                                                                                                                                                                                                                                                                                                                                               | Coaches and Scouts                                         | 3,699       |
| Sales and Related Workers, All Other 3,479 Teaching Assistants, Postsecondary 3,246 Educational, Guidance, and Career Counselors and Advisors 2,921 Food Service Managers 2,537                                                                                                                                                                                                                                                                                                                                                                                                                                                                                                                                                                                                                                                                                                                                                                                                                                             | Registered Nurses                                          | 3,581       |
| Teaching Assistants, Postsecondary 3,246 Educational, Guidance, and Career Counselors and Advisors 2,921 Food Service Managers 2,537                                                                                                                                                                                                                                                                                                                                                                                                                                                                                                                                                                                                                                                                                                                                                                                                                                                                                        | Logisticians                                               | 3,498       |
| Educational, Guidance, and Career Counselors and Advisors  2,921  Food Service Managers  2,537                                                                                                                                                                                                                                                                                                                                                                                                                                                                                                                                                                                                                                                                                                                                                                                                                                                                                                                              | Sales and Related Workers, All Other                       | 3,479       |
| Food Service Managers 2,537                                                                                                                                                                                                                                                                                                                                                                                                                                                                                                                                                                                                                                                                                                                                                                                                                                                                                                                                                                                                 | Teaching Assistants, Postsecondary                         | 3,246       |
|                                                                                                                                                                                                                                                                                                                                                                                                                                                                                                                                                                                                                                                                                                                                                                                                                                                                                                                                                                                                                             | Educational, Guidance, and Career Counselors and Advisors  | 2,921       |
| Construction Managers 2,471                                                                                                                                                                                                                                                                                                                                                                                                                                                                                                                                                                                                                                                                                                                                                                                                                                                                                                                                                                                                 | Food Service Managers                                      | 2,537       |
|                                                                                                                                                                                                                                                                                                                                                                                                                                                                                                                                                                                                                                                                                                                                                                                                                                                                                                                                                                                                                             | Construction Managers                                      | 2,471       |

| Previous Occupations                                                                                                | Transitions |
|---------------------------------------------------------------------------------------------------------------------|-------------|
| Lawyers                                                                                                             | 2,465       |
| Waiters and Waitresses                                                                                              | 2,383       |
| Information Security Analysts                                                                                       | 2,313       |
| Software Quality Assurance Analysts and Testers                                                                     | 2,224       |
| Life, Physical, and Social Science Technicians, All Other                                                           | 1,951       |
| Teachers and Instructors, All Other                                                                                 | 1,930       |
| First-Line Supervisors of Food Preparation and Serving<br>Workers                                                   | 1,905       |
| Teaching Assistants, Except Postsecondary                                                                           | 1,840       |
| First-Line Supervisors of Mechanics, Installers, and Repairers                                                      | 1,836       |
| Fast Food and Counter Workers                                                                                       | 1,358       |
| Stockers and Order Fillers                                                                                          | 1,326       |
| First-Line Supervisors of Transportation and Material Moving<br>Workers, Except Aircraft Cargo Handling Supervisors | 1,241       |
| Hotel, Motel, and Resort Desk Clerks                                                                                | 995         |
| Cashiers                                                                                                            | 888         |
| Paralegals and Legal Assistants                                                                                     | 834         |
| Office Clerks, General                                                                                              | 714         |
| Following Occupations                                                                                               | Transitions |
| Sales Managers                                                                                                      | 143,915     |
| Chief Executives                                                                                                    | 87,094      |
| Managers, All Other                                                                                                 | 46,692      |
| Public Relations Specialists                                                                                        | 46,265      |
| Computer and Information Systems Managers                                                                           | 44,193      |
| Sales Representatives of Services, Except Advertising,<br>Insurance, Financial Services, and Travel                 | 30,075      |

| Following Occupations                                                                           | Transitions |
|-------------------------------------------------------------------------------------------------|-------------|
| First-Line Supervisors of Office and Administrative Support<br>Workers                          | 27,785      |
| Management Analysts                                                                             | 26,072      |
| Architectural and Engineering Managers                                                          | 21,199      |
| Computer Occupations, All Other                                                                 | 18,908      |
| Sales Representatives, Wholesale and Manufacturing, Except<br>Technical and Scientific Products | 16,592      |
| Project Management Specialists                                                                  | 16,524      |
| Medical and Health Services Managers                                                            | 14,181      |
| Advertising and Promotions Managers                                                             | 14,080      |
| Human Resources Specialists                                                                     | 12,730      |
| Postsecondary Teachers                                                                          | 11,172      |
| Software Developers                                                                             | 10,796      |
| Human Resources Managers                                                                        | 10,236      |
| Web Developers                                                                                  | 9,984       |
| Sales Representatives, Wholesale and Manufacturing,<br>Technical and Scientific Products        | 9,801       |
| Graphic Designers                                                                               | 9,622       |
| Producers and Directors                                                                         | 8,586       |
| Computer User Support Specialists                                                               | 8,451       |
| Social and Community Service Managers                                                           | 8,282       |
| Executive Secretaries and Executive Administrative Assistants                                   | 7,993       |
| Transportation, Storage, and Distribution Managers                                              | 7,981       |
| Retail Salespersons                                                                             | 7,586       |
| Computer Systems Analysts                                                                       | 7,439       |
| First-Line Supervisors of Non-Retail Sales Workers                                              | 6,480       |
| Social and Human Service Assistants                                                             | 6,287       |

| Following Occupations                                                              | Transitions |
|------------------------------------------------------------------------------------|-------------|
| Training and Development Specialists                                               | 6,067       |
| Secretaries and Administrative Assistants, Except Legal,<br>Medical, and Executive | 5,602       |
| First-Line Supervisors of Retail Sales Workers                                     | 5,588       |
| Industrial Engineers                                                               | 5,507       |
| First-Line Supervisors of Production and Operating Workers                         | 5,421       |
| Education Administrators, Kindergarten through Secondary                           | 5,085       |
| Editors                                                                            | 4,979       |
| Industrial Production Managers                                                     | 4,958       |
| Natural Sciences Managers                                                          | 4,281       |
| Meeting, Convention, and Event Planners                                            | 4,115       |
| Demonstrators and Product Promoters                                                | 4,010       |
| Education Administrators, Postsecondary                                            | 3,989       |
| Training and Development Managers                                                  | 3,838       |
| Teaching Assistants, Postsecondary                                                 | 3,247       |
| Registered Nurses                                                                  | 3,222       |
| Coaches and Scouts                                                                 | 3,167       |
| Mechanical Engineers                                                               | 2,670       |
| Sales and Related Workers, All Other                                               | 2,522       |
| Educational, Guidance, and Career Counselors and Advisors                          | 2,453       |
| Lawyers                                                                            | 2,430       |
| Operations Research Analysts                                                       | 2,175       |
| Logisticians                                                                       | 2,115       |
| Food Service Managers                                                              | 2,097       |
| Construction Managers                                                              | 1,953       |
| Information Security Analysts                                                      | 1,864       |

| Following Occupations                                                                                               | Transitions |
|---------------------------------------------------------------------------------------------------------------------|-------------|
| Life, Physical, and Social Science Technicians, All Other                                                           | 1,788       |
| Teaching Assistants, Except Postsecondary                                                                           | 1,696       |
| Teachers and Instructors, All Other                                                                                 | 1,627       |
| First-Line Supervisors of Mechanics, Installers, and Repairers                                                      | 1,501       |
| Waiters and Waitresses                                                                                              | 1,493       |
| Software Quality Assurance Analysts and Testers                                                                     | 1,072       |
| Stockers and Order Fillers                                                                                          | 1,009       |
| Engineers, All Other                                                                                                | 996         |
| First-Line Supervisors of Transportation and Material Moving<br>Workers, Except Aircraft Cargo Handling Supervisors | 908         |
| Paralegals and Legal Assistants                                                                                     | 715         |
| Human Resources Assistants, Except Payroll and Timekeeping                                                          | 658         |
| Office Clerks, General                                                                                              | 602         |