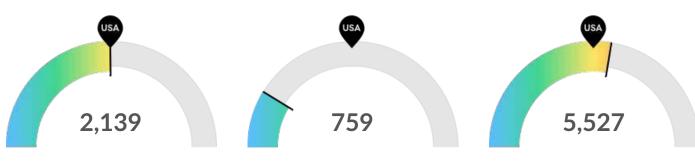

#### **Retiring Soon**

Retirement risk is about average in Marathon County, WI. The national average for an area this size is 2,160\* employees 55 or older, while there are 2,139 here.

#### **Racial Diversity**

Racial diversity is low in Marathon County, WI. The national average for an area this size is 2,739\* racially diverse employees, while there are 759 here.

#### **Gender Diversity**

Gender diversity is high in Marathon County, WI. The national average for an area this size is 4,769\* female employees, while there are 5,527 here.

<sup>\*</sup>National average values are derived by taking the national value for your occupations and scaling it down to account for the difference in overall workforce size between the nation and Marathon County, WI. In other words, the values represent the national average adjusted for region size.