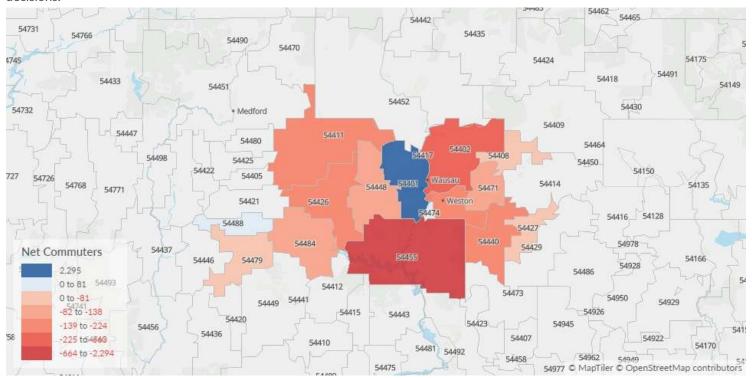

#### Place of Work vs Place of Residence

Understanding where talent in Marathon County, WI currently works compared to where talent lives can help you optimize site decisions.

2022

297

| Where | Ta | lent | W | or! | ks |
|-------|----|------|---|-----|----|
|-------|----|------|---|-----|----|