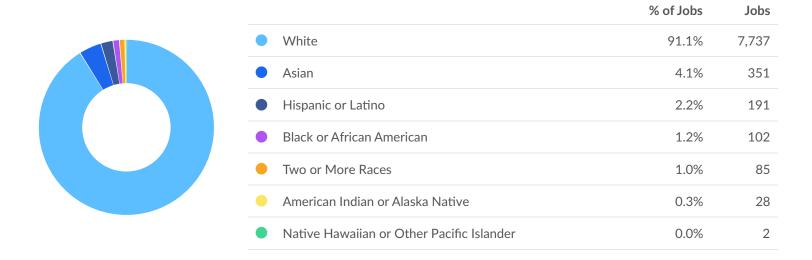

## Occupation Race/Ethnicity Breakdown

#### **Racial Diversity**

Racial diversity is low in Marathon County, WI. The national average for an area this size is 2,739\* racially diverse employees, while there are 759 here.