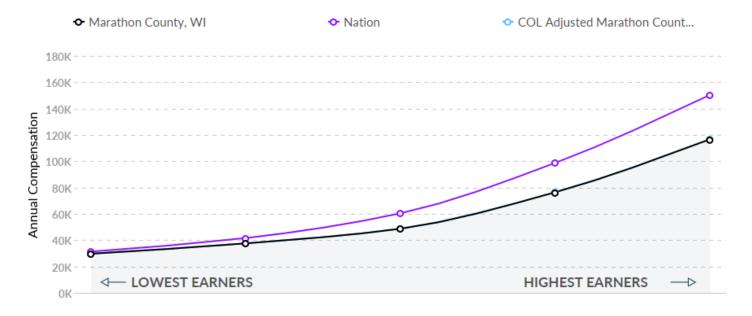

## Talent Is 19% Cheaper, While the Cost of Living May Make Attraction Difficult

In 2021, the median compensation for your occupations in Marathon County, WI is \$48,692. Based on the national median wage of \$60,374 for this position, this means you will spend about 19% less to employ your occupations here. However, their actual purchasing power will be 19% less than the national median when we adjust for regional cost of living (which is 0% lower than average). This may make it harder to attract talent to the region at this price.

#### Compensation

The cost for talent is low in Marathon County, WI. The national median salary for your occupations is \$60,374, while you'll pay \$48,692 here.