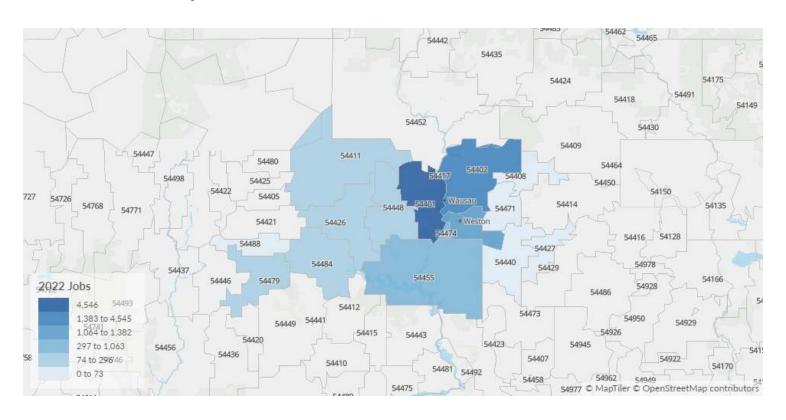

#### Place of Work vs Place of Residence

Understanding where talent in Marathon County, WI currently works compared to where talent lives can help you optimize site decisions.

2022

297

| Where | Ta | lent | W | or! | ks |
|-------|----|------|---|-----|----|
|-------|----|------|---|-----|----|

# ZIP Name Employment 54401 Wausau, WI (in Maratho... 4,546 54403 Wausau, WI (in Maratho... 1,383 54476 Schofield, WI (in Marath... 1,064 54455 Mosinee, WI (in Marath... 498

Rothschild, WI (in Marat...

#### Where Talent Lives

| ZIP   | Name                     | 2022<br>Workers |
|-------|--------------------------|-----------------|
| 54401 | Wausau, WI (in Maratho   | 2,252           |
| 54403 | Wausau, WI (in Maratho   | 1,608           |
| 54476 | Schofield, WI (in Marath | 1,203           |
| 54455 | Mosinee, WI (in Marath   | 1,162           |
| 54474 | Rothschild, WI (in Marat | 285             |
|       |                          |                 |