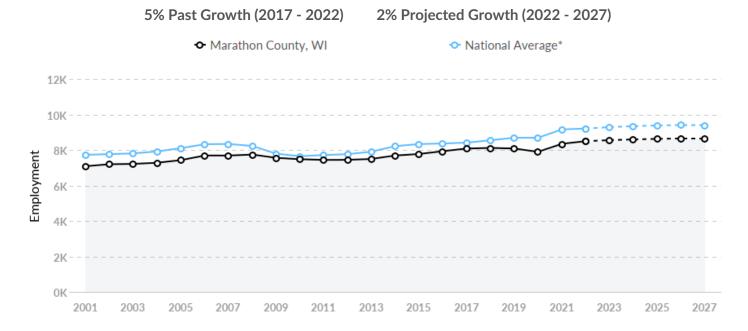

#### Supply (Jobs)

Marathon County, WI is about average for this kind of talent. The national average for an area this size is 9,206\* employees, while there are 8,496 here.

#### Supply Is About Equal to the National Average

The regional vs. national average employment helps you understand if the supply of your occupations is a strength or weakness for Marathon County, WI, and how it is changing relative to the nation. An average area of this size would have 9,206\* employees, while there are 8,496 here. The gap between expected and actual employment is expected to remain roughly the same over the next 5 years.