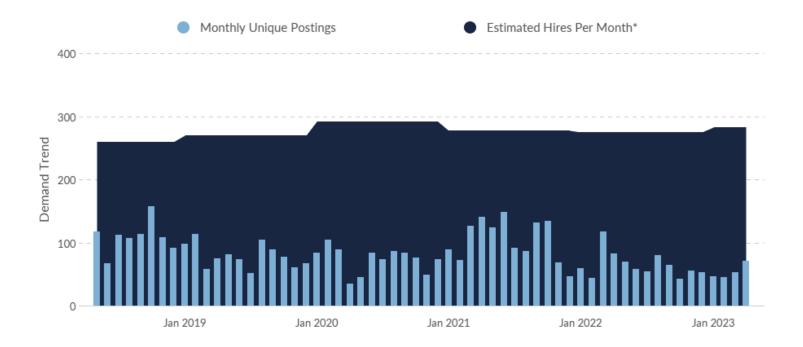

#### **157 Employers Competing**

All employers in the region who posted for this job over the last 12 months.

#### 691 Unique Job Postings

The number of unique postings for this job over the last 12 months.

#### 26 Day Median Duration

Posting duration is the same as what's typical in the region.

| Occupation                                   | Avg Monthly Postings (May 2022 - Apr<br>2023) | Avg Monthly Hires (May 2022 - Apr<br>2023) |
|----------------------------------------------|-----------------------------------------------|--------------------------------------------|
| Customer Service Representatives             | 13                                            | 77                                         |
| General and Operations Managers              | 6                                             | 31                                         |
| Accountants and Auditors                     | 4                                             | 17                                         |
| Bookkeeping, Accounting, and Auditing Clerks | 2                                             | 43                                         |