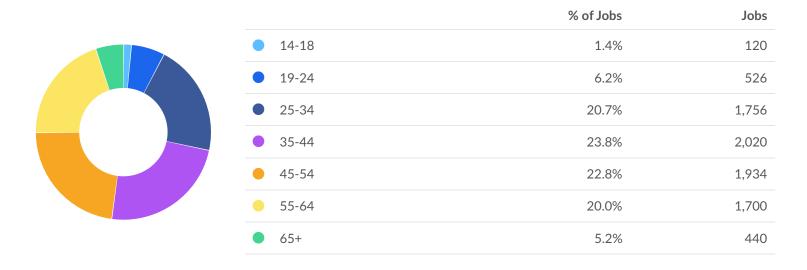

## Occupation Age Breakdown

#### **Retiring Soon**

Retirement risk is about average in Marathon County, WI. The national average for an area this size is 2,160\* employees 55 or older, while there are 2,139 here.

#### **Gender Diversity**

Gender diversity is high in Marathon County, WI. The national average for an area this size is 4,769\* female employees, while there are 5,527 here.

<sup>\*</sup>National average values are derived by taking the national value for your occupations and scaling it down to account for the difference in overall workforce size between the nation and Marathon County, WI. In other words, the values represent the national average adjusted for region size.