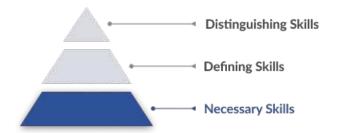

## Top Distinguishing Skills by Demand

Not enough data to display Distinguishing Skills for this occupation.

## Top Defining Skills by Demand

Not enough data to display Defining Skills for this occupation.

## Top Necessary Skills by Demand

An occupation's Necessary Skills are the specialized skills required for that job and relevant across other similar jobs. An employee needs these skills as building blocks to perform the more complex Defining Skills.

| Skill                  | Salary Boosting | Job Postings Requesting |
|------------------------|-----------------|-------------------------|
| Accounting             |                 | 3,053                   |
| Marketing              |                 | 1,867                   |
| Auditing               | 8               | 1,794                   |
| Finance                | •               | 1,731                   |
| Loans                  | •               | 1,489                   |
| Data Entry             | 8               | 1,218                   |
| Invoicing              | 8               | 1,210                   |
| Valid Driver's License | 8               | 1,208                   |
| Financial Statements   | 8               | 1,181                   |
| Billing                | •               | 1,082                   |