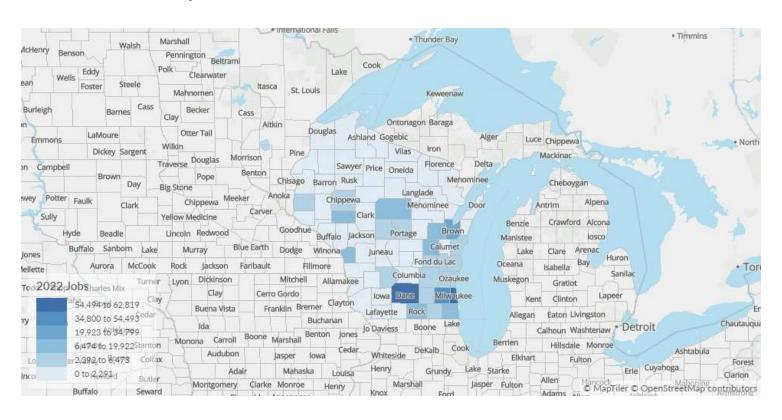

# Workforce Map

### Place of Work vs Place of Residence

Understanding where talent in Wisconsin currently works compared to where talent lives can help you optimize site decisions.

| Where Talent Works |                        | Where Talent Lives |        |                        |                 |
|--------------------|------------------------|--------------------|--------|------------------------|-----------------|
| County             | Name                   | 2022<br>Employment | County | Name                   | 2022<br>Workers |
| 55079              | Milwaukee County, WI   | 62,819             | 55079  | Milwaukee County, WI   | 55,718          |
| 55025              | Dane County, WI        | 54,494             | 55025  | Dane County, WI        | 47,339          |
| 55133              | Waukesha County, WI    | 34,800             | 55133  | Waukesha County, WI    | 30,805          |
| 55999              | [Wisconsin, county not | 21,087             | 55999  | [Wisconsin, county not | 21,060          |
| 55009              | Brown County, WI       | 19,923             | 55009  | Brown County, WI       | 17,064          |