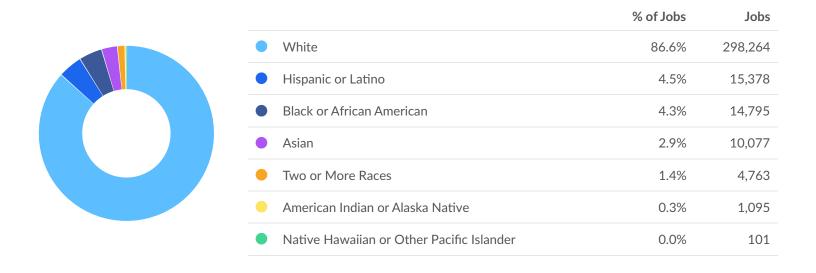

55 or older, while there are 92,083 here.

### **Racial Diversity**

Racial diversity is low in Wisconsin. The national average for an area this size is 111,071\* racially diverse employees, while there are 46,207 here.

#### **Gender Diversity**

Gender diversity is about average in Wisconsin. The national average for an area this size is 193,378\* female employees, while there are 211,287 here.

<sup>\*</sup>National average values are derived by taking the national value for your occupations and scaling it down to account for the difference in overall workforce size between the nation and Wisconsin. In other words, the values represent the national average adjusted for region size.



# **Demographic Details**

## **Occupation Age Breakdown**



## Occupation Race/Ethnicity Breakdown





## Occupation Gender Breakdown





# Compensation

## Talent Is 11% Cheaper, While the Cost of Living May Make Attraction Difficult

In 2021, the median compensation for your occupations in Wisconsin is \$53,583. Based on the national median wage of \$60,374 for this position, this means you will spend about 11% less to employ your occupations here. However, their actual purchasing power will be 12% less than the national median when we adjust for regional cost of living (which is 0% higher than average). This may make it harder to attract talent to the region at this price.





## **Demand**



#### 9,241 Employers Competing

All employers in the region who posted for this job over the last 12 months.



#### 97,392 Unique Job Postings

The number of unique postings for this job ove