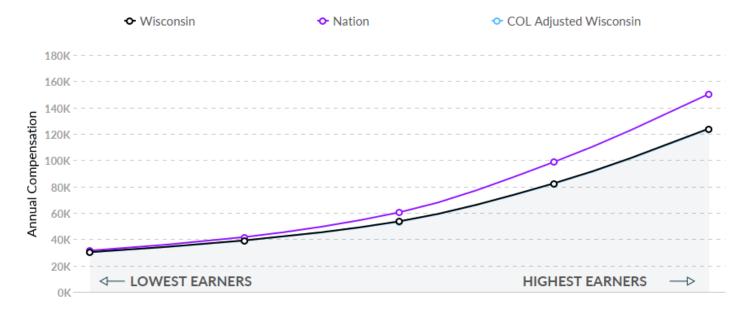

# Compensation

## Talent Is 11% Cheaper, While the Cost of Living May Make Attraction Difficult

In 2021, the median compensation for your occupations in Wisconsin is \$53,583. Based on the national median wage of \$60,374 for this position, this means you will spend about 11% less to employ your occupations here. However, their actual purchasing power will be 12% less than the national median when we adjust for regional cost of living (which is 0% higher than average). This may make it harder to attract talent to the region at this price.