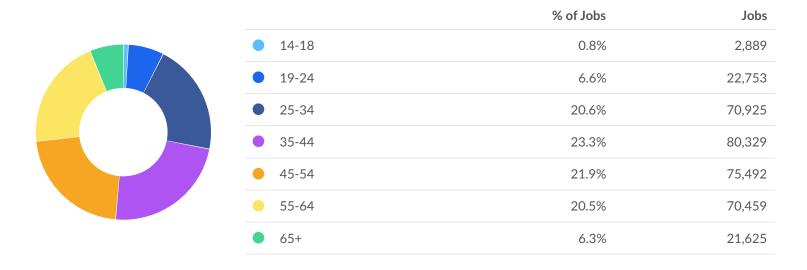

or an area this size is 87,589\* employees 55 or older, while there are 92,083 here.

### **Racial Diversity**

Racial diversity is low in Wisconsin. The national average for an area this size is 111,071\* racially diverse employees, while there are 46,207 here.

#### **Gender Diversity**

Gender diversity is about average in Wisconsin. The national average for an area this size is 193,378\* female employees, while there are 211,287 here.

<sup>\*</sup>National average values are derived by taking the national value for your occupations and scaling it down to account for the difference in overall workforce size between the nation and Wisconsin. In other words, the values represent the national average adjusted for region size.



# **Demographic Details**

## **Occupation Age Breakdown**



## Occupation Race/Ethnicity Breakdown





## Occupation Gender Breakdown





# Compensation

## Talent Is 11% Cheaper, While the Cost of Living May Make Attraction Difficult

In 2021, the median compensation for your occupations in Wisconsin is \$53,583. Based on the national median wage of \$60,374 for this position, this means you will spend about 11% less to employ your occupations here. However, their actual purchasing power will be 12% less than the national median when we adjust for regional cost of living (which is 0% higher than average). This may make it harder to attract talent to the region at this price.





## **Demand**



#### 9,241 Employers Competing

All employers in the region who posted for this job over the last 12 months.



#### 97,392 Unique Job Postings

The