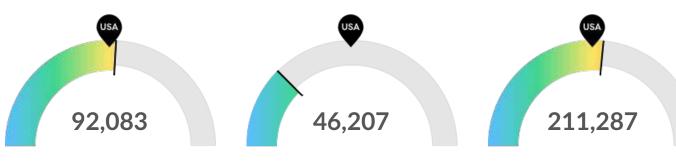

### **Retiring Soon**

Retirement risk is about average in Wisconsin. The national average for an area this size is 87,589\* employees 55 or older, while there are 92,083 here.

### **Racial Diversity**

Racial diversity is low in Wisconsin. The national average for an area this size is 111,071\* racially diverse employees, while there are 46,207 here.

#### **Gender Diversity**

Gender diversity is about average in Wisconsin. The national average for an area this size is 193,378\* female employees, while there are 211,287 here.

<sup>\*</sup>National average values are derived by taking the national value for your occupations and scaling it down to account for the difference in overall workforce size between the nation and Wisconsin. In other words, the values represent the national average adjusted for region size.