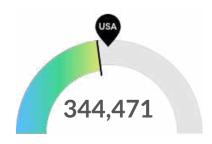

### Supply (Jobs)

Wisconsin is not a hotspot for this kind of talent. The national average for an area this size is 389,367\* employees, while there are 344,471 here.

### Supply Is Lower Than the National Average

The regional vs. national average employment helps you understand if the supply of your occupations is a strength or weakness for Wisconsin, and how it is changing relative to the nation. An average area of this size would have 389,367\* employees, while there are 344,471 here. This lower than expected supply may make it more difficult to find candidates. The gap between expected and actual employment is expected to remain roughly the same over the next 5 years.