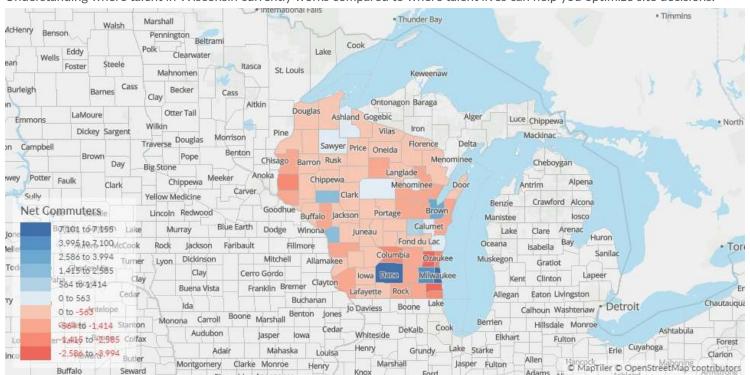

### Place of Work vs Place of Residence

Understanding where talent in Wisconsin currently works compared to where talent lives can help you optimize site decisions.

| Where Talent Works |                        | Where Talent Lives |        |                        |                 |
|--------------------|------------------------|--------------------|--------|------------------------|-----------------|
| County             | Name                   | 2022<br>Employment | County | Name                   | 2022<br>Workers |
| 55079              | Milwaukee County, WI   | 62,819             | 55079  | Milwaukee County, WI   | 55,718          |
| 55025              | Dane County, WI        | 54,494             | 55025  | Dane County, WI        | 47,339          |
| 55133              | Waukesha County, WI    | 34,800             | 55133  | Waukesha County, WI    | 30,805          |
| 55999              | [Wisconsin, county not | 21,087             | 55999  | [Wisconsin, county not | 21,060          |
| 55009              | Brown County, WI       | 19,923             | 55009  | Brown County, WI       | 17,064          |