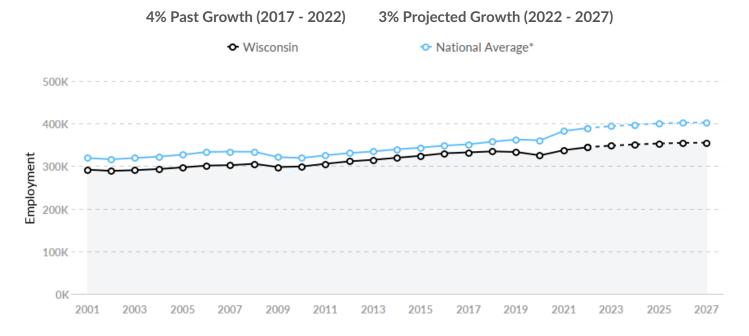

### Supply Is Lower Than the National Average

The regional vs. national average employment helps you understand if the supply of your occupations is a strength or weakness for Wisconsin, and how it is changing relative to the nation. An average area of this size would have 389,367\* employees, while there are 344,471 here. This lower than expected supply may make it more difficult to find candidates. The gap between expected and actual employment is expected to remain roughly the same over the next 5 years.