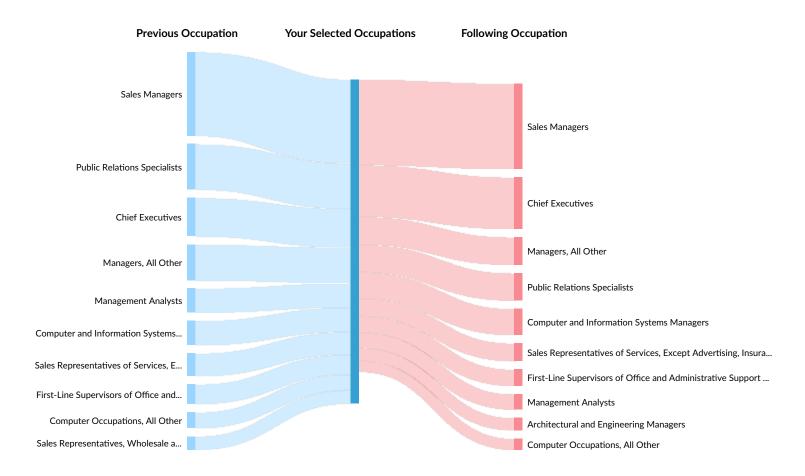

# Occupation Gain and Drain

### **Occupation Gain and Drain**

The table below analyzes the profiles of current and past people in your selected occupations. The left column shows job transitions from other occupations to your selected occupations. The right column shows job transitions from your selected occupations to other occupations.

Please note, results are only available at the national level and the 2 and 5 digit SOC level. Other SOC levels will be converted to 5-digit SOC. Also your selection has been limited to 100 occupations.

The following represents the job transitions of employees in your selected occupations in the United States:

| Previous Occupations         | Transitions |
|------------------------------|-------------|
| Sales Managers               | 141,271     |
| Public Relations Specialists | 76,648      |
| Chief Executives             | 64,822      |