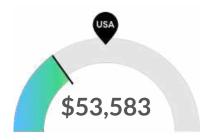

#### Compensation

The cost for talent is low in Wisconsin. The national median salary for your occupations is \$60,374, while you'll pay \$53,583 here.

## Talent Is 11% Cheaper, While the Cost of Living May Make Attraction Difficult

In 2021, the median compensation for your occupations in Wisconsin is \$53,583. Based on the national median wage of \$60,374 for this position, this means you will spend about 11% less to employ your occupations here. However, their actual purchasing power will be 12% less than the national median when we adjust for regional cost of living (which is 0% higher than average). This may make it harder to attract talent to the region at this price.