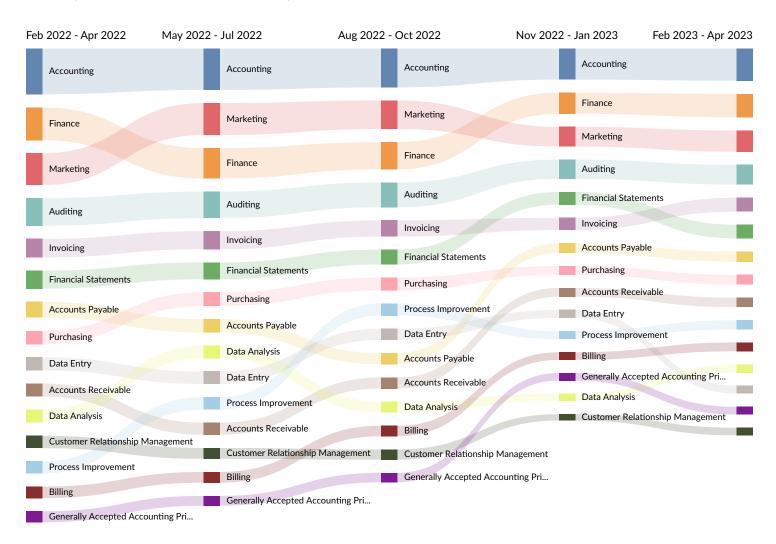

# What skills are they posting for?

## Top 15 Skills for Your Selected Job Types by Quarter

Skills help us understand the direction an occupation is headed.