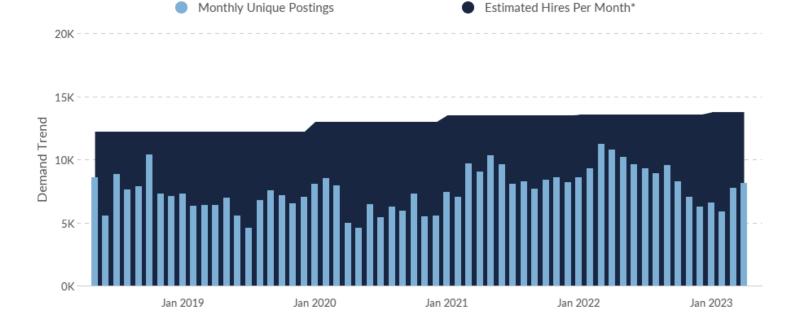

## **Demand**

#### 9,241 Employers Competing

All employers in the region who posted for this job over the last 12 months.

#### 97,392 Unique Job Postings

The number of unique postings for this job over the last 12 months.

### 30 Day Median Duration

Posting duration is the same as what's typical in the region.

| Occupation                                   | Avg Monthly Postings (May 2022 - Apr<br>2023) | Avg Monthly Hires (May 2022 - Apr<br>2023) |
|----------------------------------------------|-----------------------------------------------|--------------------------------------------|
| Customer Service Representatives             | 1,509                                         | 3,877                                      |
| General and Operations Managers              | 708                                           | 1,510                                      |
| Accountants and Auditors                     | 494                                           | 897                                        |
| Bookkeeping, Accounting, and Auditing Clerks | 504                                           | 2,062                                      |