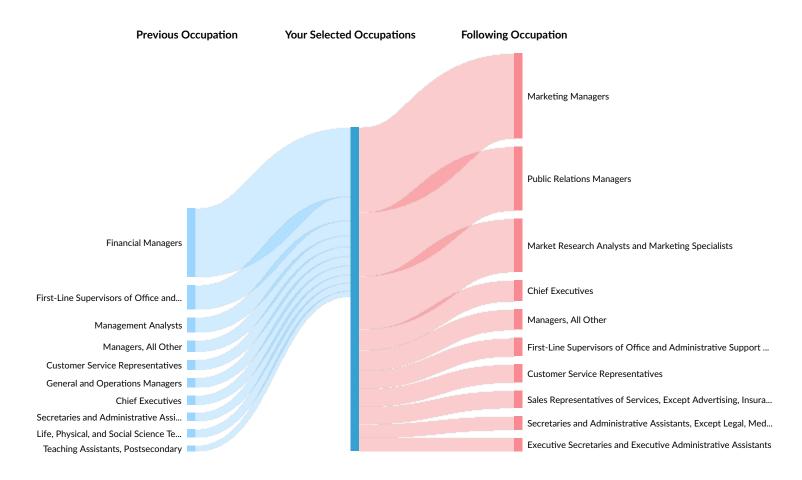

they posting for?

#### Top 15 Skills for Your Selected Job Types by Quarter

Skills help us understand the direction an occupation is headed.



# Occupation Gain and Drain

### Occupation Gain and Drain

The table below analyzes the profiles of current and past people in your selected occupations. The left column shows job transitions from other occupations to your selected occupations. The right column shows job transitions from your selected occupations to other occupations.

Please note, results are only available at the national level and the 2 and 5 digit SOC level. Other SOC levels will be converted to 5-digit SOC. Also your selection has been limited to 100 occupations.

The following represents the job transitions of employees in your selected occupations in the United States:



| Previous Occupations                                                   | Transitions |
|------------------------------------------------------------------------|-------------|
| Financial Managers                                                     | 61,881      |
| First-Line Supervisors of Office and Administrative Support<br>Workers | 21,580      |

| Previous Occupations                                                               | Transitions |
|------------------------------------------------------------------------------------|-------------|
| Management Analysts                                                                | 13,417      |
| Managers, All Other                                                                | 9,921       |
| Customer Service Representatives