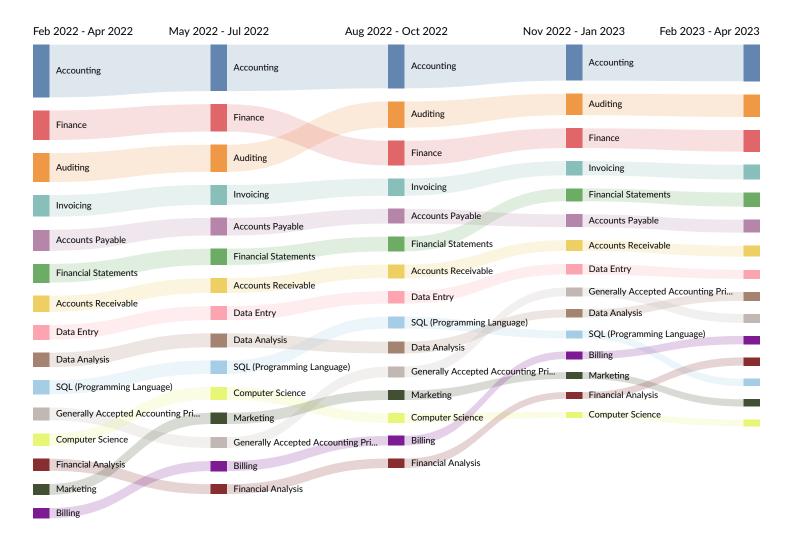

|
| Allied Universal               | 1,013           | Financial Analysts           | 946             |
| Uline                          | 863             | Office Assistants            | 819             |
| University Of Wisconsin-Madiso | 655             | Accounts Payable Specialists | 587             |

### Top Distinguishing Skills by Demand

Not enough data to display Distinguishing Skills for this occupation.

### Top Defining Skills by Demand

Not enough data to display Defining Skills for this occupation.



#### Top Necessary Skills by Demand

Not enough data to display Necessary Skills for this occupation.



### What skills are they posting for?

#### Top 15 Skills for Your Selected Job Types by Quarter

Skills help us understand the direction an occupation is headed.



# Occupation Gain and Drain

### Occupation Gain and Drain

The table below analyzes the profiles of current and past people in your selected occupations. The left column shows job transitions from other occupations to your selected occupations. The right column shows job transitions from your selected occupations to other occupations.

Please note, results are only available at the national level and the 2 and 5 digit SOC level. Other SOC levels will be converted to 5-digit SOC. Also your selection has been limited to 100 occupations.

The following represents the job transitions of employees in your selected occupations in the United States:



| Previous Occupations                                                   | Transitions |
|-----------------------------------------------------