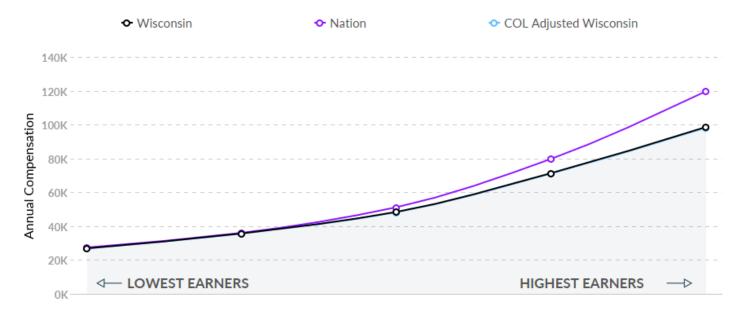

Occupation Gender Breakdown**



|                             | % of Jobs | Jobs    |
|-----------------------------|-----------|---------|
| <ul> <li>Males</li> </ul>   | 35.5%     | 89,109  |
| <ul> <li>Females</li> </ul> | 64.5%     | 161,818 |



### Compensation

### Talent Is 5% Cheaper, While the Cost of Living May Make Attraction Difficult

In 2021, the median compensation for your occupations in Wisconsin is \$48,398. Based on the national median wage of \$51,151 for this position, this means you will spend about 5% less to employ your occupations here. However, their actual purchasing power will be 6% less than the national median when we adjust for regional cost of living (which is 0% higher than average). This may make it harder to attract talent to the region at this price.





#### 5,087 Employers Competing 47,898 Unique Job Postings **30 Day Median Duration** All employers in the region who posted for The number of unique postings for this job Posting duration is the same as what's typical this job over the last 12 months. over the last 12 months. in the region. Monthly Unique Postings Estimated Hires Per Month\* 15K 10K Demand Trend 5K 1.111 0K Jan 2019 Jan 2020 Jan 2021 Jan 2022 Jan 2023

| Occupation                                      | Avg Monthly Postings (May 2022 - Apr<br>2023) | Avg Monthly Hires (May 2022 - Apr<br>2023) |
|-------------------------------------------------|-----------------------------------------------|--------------------------------------------|
| Accountants and Auditors                        | 494