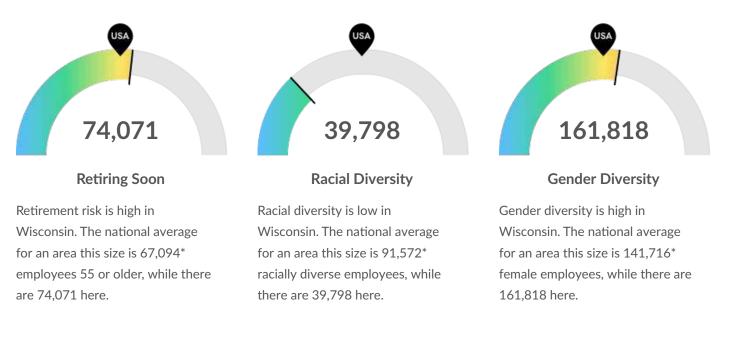

ployment | County | Name                   | 2022<br>Workers |
|--------|------------------------|--------------------|--------|------------------------|-----------------|
| 55079  | Milwaukee County, WI   | 49,497             | 55079  | Milwaukee County, WI   | 43,081          |
| 55025  | Dane County, WI        | 39,656             | 55025  | Dane County, WI        | 34,030          |
| 55133  | Waukesha County, WI    | 22,487             | 55133  | Waukesha County, WI    | 21,042          |
| 55009  | Brown County, WI       | 12,664             | 55999  | [Wisconsin, county not | 10,979          |
| 55999  | [Wisconsin, county not | 11,004             | 55009  | Brown County, WI       | 10,842          |

Where Talent Lives

#### Retirement Risk Is High, While Overall Diversity Is Low



\*National average values are derived by taking the national value for your occupations and scaling it down to account for the difference in overall workforce size between the nation and Wisconsin. In other words, the values represent the national average adjusted for region size.



### **Demographic Details**

### **Occupation Age Breakdown**

|  |               | % of Jobs | Jobs   |
|--|---------------|-----------|--------|
|  | 14-18         | 1.0%      | 2,433  |
|  | • 19-24       | 7.8%      | 19,459 |
|  | • 25-34       | 19.3%     | 48,363 |
|  | 35-44         | 21.4%     | 53,591 |
|  | <b>4</b> 5-54 | 21.1%     | 53,011 |
|  | 55-64         | 20.9%     | 52,459 |
|  | 65+           | 8.6%      | 21,611 |

#### **Occupation Race/Ethnicity Breakdown**



|