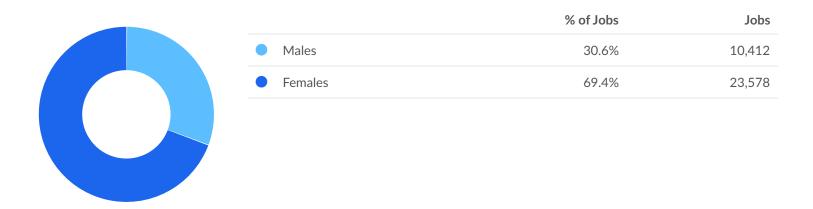

#### **Gender Diversity**

Gender diversity is about average in your area. The national average for an area this size is 22,369\* female employees, while there are 23,578 here.

<sup>\*</sup>National average values are derived by taking the national value for your occupations and scaling it down to account for the difference in overall workforce size between the nation and your area. In other words, the values represent the national average adjusted for region size.

## Occupation Gender Breakdown