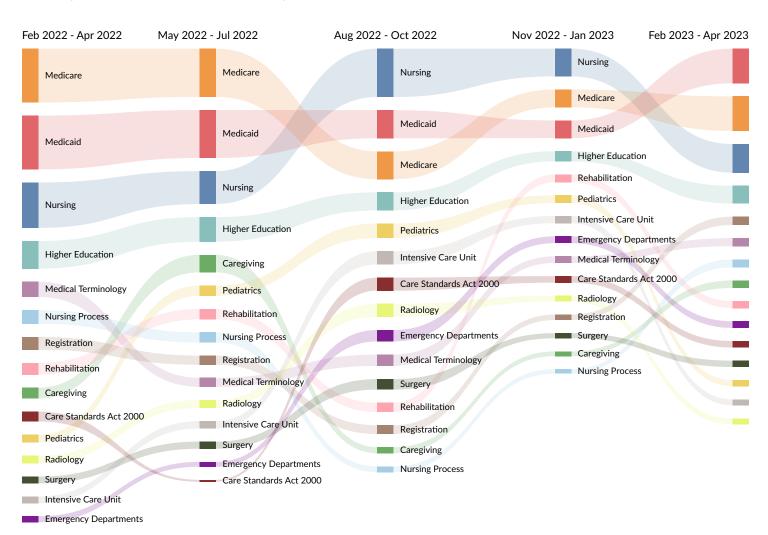

# What skills are they posting for?

## Top 15 Skills for Your Selected Job Types by Quarter

Skills help us understand the direction an occupation is headed.