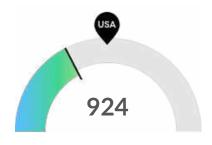

#### **Demand (Job Postings)**

Competition from online job postings is low in your area. The national average for an area this size is 1,498\* job posting/mo, while there are 924 here.

<sup>\*</sup>National average values are derived by taking the national value for your occupations and scaling it down to account for the difference in overall workforce size between the nation and your area. In other words, the values represent the national average adjusted for region size.