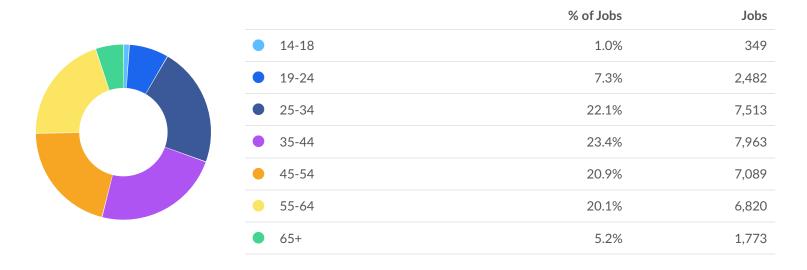

verage for an area this size is 8,637\* employees 55 or older, while there are 8,593 here.

#### **Racial Diversity**

Racial diversity is low in your area. The national average for an area this size is 13,342\* racially diverse employees, while there are 3,177 here.

#### **Gender Diversity**

Gender diversity is about average in your area. The national average for an area this size is 22,369\* female employees, while there are 23,578 here.

<sup>\*</sup>National average values are derived by taking the national value for your occupations and scaling it down to account for the difference in overall workforce size between the nation and your area. In other words, the values represent the national average adjusted for region size.



## **Demographic Details**

## Occupation Age Breakdown



## Occupation Race/Ethnicity Breakdown





## Occupation Gender Breakdown





# Compensation

## Talent Is 10% Cheaper, While the Cost of Living May Make Attraction Difficult

In 2021, the median compensation for your occupations in your area is \$49,892. Based on the national median wage of \$55,318 for this position, this means you will spend about 10% less to employ your occupations here. However, their actual purchasing power will be 9% less than the national median when we adjust for regional cost of living (which is 1% lower than average). This may make it harder to attract talent to the region at this price.





## **Demand**



#### **722 Employers Competing**

All employers in the region who posted for this job over the last 12 months.



#### 11,086 Unique Job Postings

The