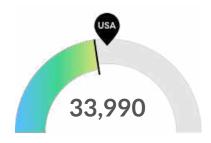

#### Supply (Jobs)

Your area is not a hotspot for this kind of talent. The national average for an area this size is 39,111\* employees, while there are 33,990 here.

#### Supply Is Lower Than the National Average

The regional vs. national average employment helps you understand if the supply of your occupations is a strength or weakness for your area, and how it is changing relative to the nation. An average area of this size would have 39,111\* employees, while there are 33,990 here. This lower than expected supply may make it more difficult to find candidates. The gap between expected and actual employment is expected to increase over the next 5 years.