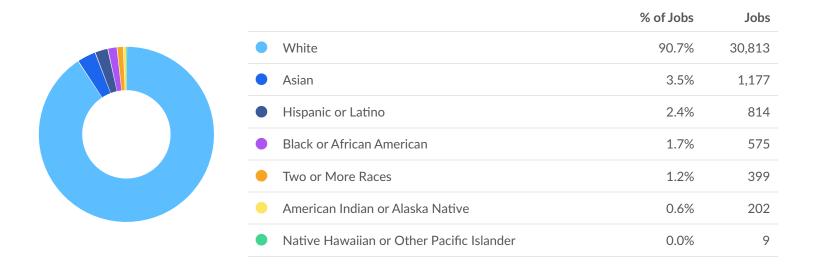

#### **Racial Diversity**

Racial diversity is low in your area. The national average for an area this size is 13,342\* racially diverse employees, while there are 3,177 here.

## Occupation Race/Ethnicity Breakdown