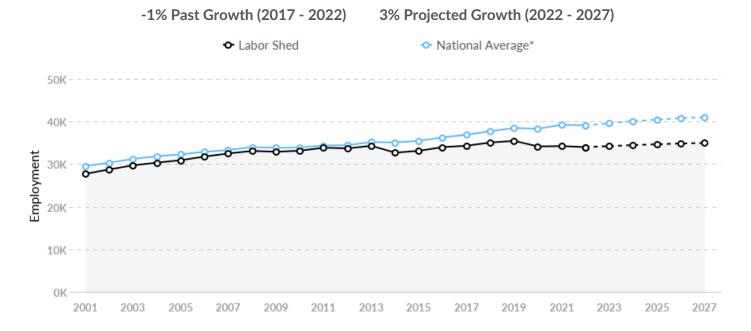

#### Supply Is Lower Than the National Average

The regional vs. national average employment helps you understand if the supply of your occupations is a strength or weakness for your area, and how it is changing relative to the nation. An average area of this size would have 39,111\* employees, while there are 33,990 here. This lower than expected supply may make it more difficult to find candidates. The gap between expected and actual employment is expected to increase over the next 5 years.