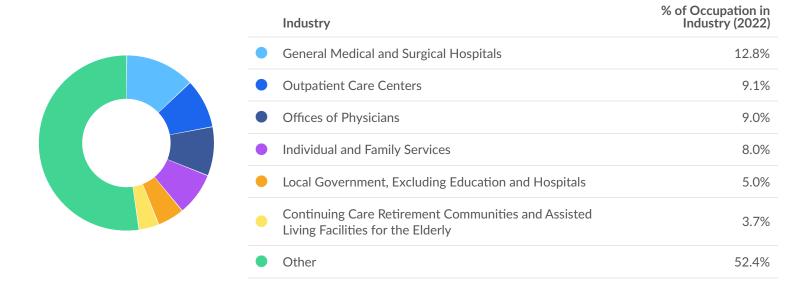

## Most Jobs are Found in the General Medical and Surgical Hospitals Industry Sector