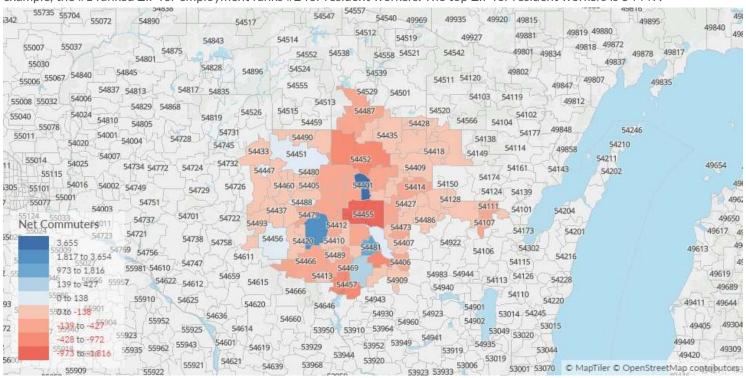

# Workforce Map

#### Place of Work vs Place of Residence

Understanding where talent in the region currently works compared to where talent lives can help you optimize site decisions. For example, the #1 ranked ZIP for employment ranks #2 for resident workers. The top ZIP for resident workers is 54449.

|       | Where Talent Works       | Where Talent Lives |       |                          |                 |
|-------|--------------------------|--------------------|-------|--------------------------|-----------------|
| ZIP   | Name                     | 2022<br>Employment | ZIP   | Name                     | 2022<br>Workers |
| 54401 | Wausau, WI (in Maratho   | 6,861              | 54449 | Marshfield, WI (in Woo   | 3,371           |
| 54449 | Marshfield, WI (in Woo   | 5,188              | 54401 | Wausau, WI (in Maratho   | 3,207           |
| 54481 | Stevens Point, WI (in Po | 3,110              | 54494 | Wisconsin Rapids, WI (i  | 2,382           |
| 54494 | Wisconsin Rapids, WI (i  | 2,594              | 54403 | Wausau, WI (in Maratho   | 2,331           |
| 54403 | Wausau, WI (in Maratho   | 2,074              | 54481 | Stevens Point, WI (in Po | 2,137           |