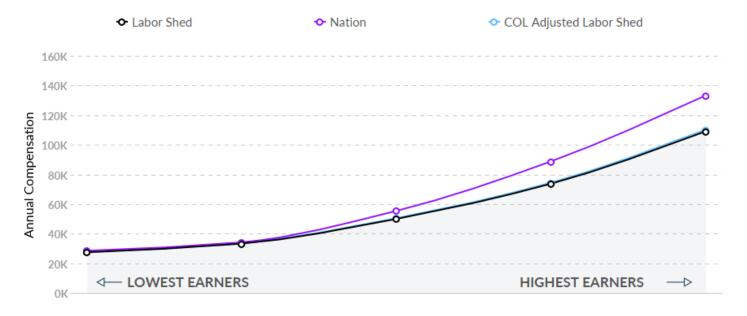

#### Compensation

The cost for talent is low in your area. The national median salary for your occupations is \$55,318, while you'll pay \$49,892 here.

## Talent Is 10% Cheaper, While the Cost of Living May Make Attraction Difficult

In 2021, the median compensation for your occupations in your area is \$49,892. Based on the national median wage of \$55,318 for this position, this means you will spend about 10% less to employ your occupations here. However, their actual purchasing power will be 9% less than the national median when we adjust for regional cost of living (which is 1% lower than average). This may make it harder to attract talent to the region at this price.