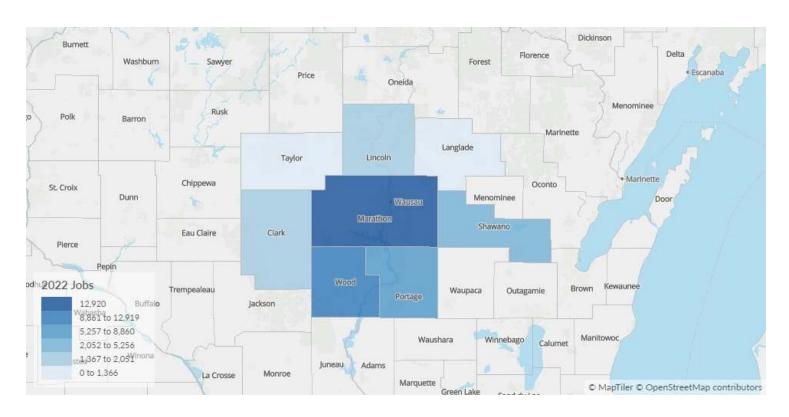

#### Supply Is Lower Than the National Average

The regional vs. national average employment helps you understand if the supply of your occupations is a strength or weakness for your area, and how it is changing relative to the nation. An average area of this size would have 39,111\* employees, while there are 33,990 here. This lower than expected supply may make it more difficult to find candidates. The gap between expected and actual employment is expected to increase over the next 5 years.

## Most Jobs are Found in the General Medical and Surgical Hospitals Industry Sector