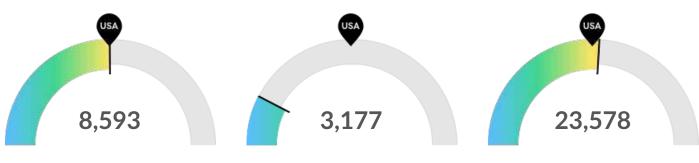

## Retirement Risk Is About Average, While Overall Diversity Is Low

#### **Retiring Soon**

Retirement risk is about average in your area. The national average for an area this size is 8,637\* employees 55 or older, while there are 8,593 here.

#### **Racial Diversity**

Racial diversity is low in your area. The national average for an area this size is 13,342\* racially diverse employees, while there are 3,177 here.

#### **Gender Diversity**

Gender diversity is about average in your area. The national average for an area this size is 22,369\* female employees, while there are 23,578 here.

<sup>\*</sup>National average values are derived by taking the national value for your occupations and scaling it down to account for the difference in overall workforce size between the nation and your area. In other words, the values represent the national average adjusted for region size.