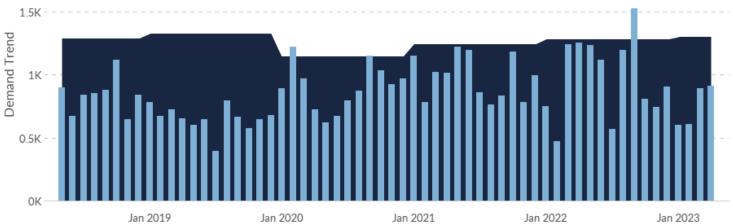

#### **Demand (Job Postings)**

Competition from online job postings is low in your area. The national average for an area this size is 1,498\* job posting/mo, while there are 924 here.

<sup>\*</sup>National average values are derived by taking the national value for your occupations and scaling it down to account for the difference in overall workforce size between the nation and your area. In other words, the values represent the national average adjusted for region size.

## **Demand**

#### **722 Employers Competing**

All employers in the region who posted for this job over the last 12 months.

#### 11,086 Unique Job Postings

The number of unique postings for this job over the last 12 months.

#### 22 Day Median Duration

Posting duration is 4 days shorter than what's typical in the region.

| Occupation                                 | Avg Monthly Postings (May 2022 - Apr<br>2023) | Avg Monthly Hires (May 2022 - Apr<br>2023) |
|--------------------------------------------|-----------------------------------------------|--------------------------------------------|
| Registered Nurses                          | 241                                           | 66                                         |
| Home Health and Personal Care Aides        | 45                                            | 301                                        |
| Nursing Assistants                         | 32                                            | 97                                         |
| Maintenance and Repair Workers,<br>General | 35                                            | 109                                        |