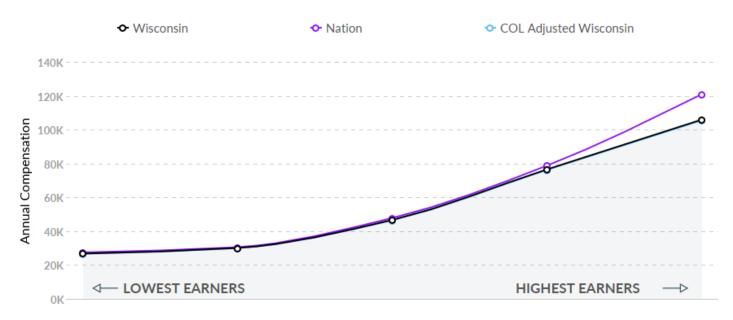

#### **Talent Is 2% Cheaper**

In 2021, the median compensation for your occupations in Wisconsin is \$46,604. Based on the national median wage of \$47,761 for this position, this means you will spend about 2% less to employ your occupations here. However, their actual purchasing power will be 3% less than the national median when we adjust for regional cost of living (which is 0% higher than average).