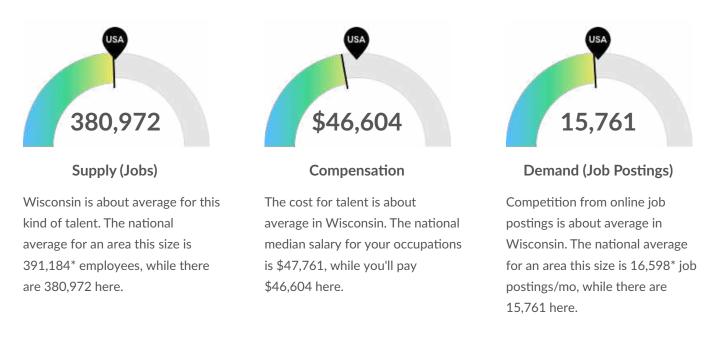

# Supply (Jobs)

#### Supply Is About Equal to the National Average

The regional vs. national average employment helps you understand if the supply of your occupations is a strength or weakness for Wisconsin, and how it is changing relative to the nation. An average area of this size would have 391,184\* employees, while there are 380,972 here. The gap between expected and actual employment is expected to increase over the next 5 years.

\*National average values are derived by taking the national value for your occupations and scaling it down to account for the difference in overall workforce size between the nation and Wisconsin. In other words, the values represent the national average adjusted for region size.

# Compensation

#### **Talent Is 2% Cheaper**

In 2021, the median compensation for your occupations in Wisconsin is \$46,604. Based on the national median wage of \$47,761 for this position, this means you will spend about 2% less to employ your occupations here. However, their actual purchasing power will be 3% less than the national median when we adjust for regional cost of living (which is 0% higher than average).

# Demand

| 8,086 Emplo    | overs Competing                                | 189,129 Un     | ique Job Postings                              | 28 Day Med          | lian Duration                           |
|----------------|------------------------------------------------|----------------|------------------------------------------------|---------------------|-----------------------------------------|
|                | e region who posted for<br>the last 12 months. |                | nique postings for this job<br>last 12 months. |                     | 2 days shorter than<br>I in the region. |
| 25K            | Monthly U                                      | nique Postings | • Estimate                                     | ed Hires Per Month* |                                         |
| 20K            |                                                |                |                                                |                     |                                         |
| Demand T2K     |                                                | 1.             |                                                |                     |                                         |
| ан<br>10К<br>О | Ամնես                                          | 101111.11      |                                                |                     |                                         |
| 5K             |                                                |                |                                                |                     |                                         |
| UK             | Jan 2019                                       | Jan 2020       | Jan 2021                                       | Jan 2022            | Jan 2023                                |