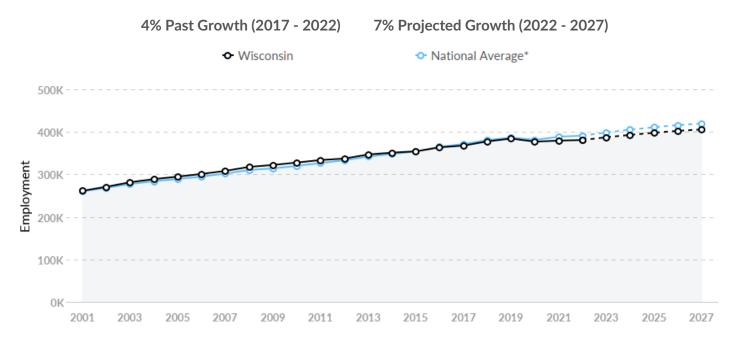

#### Supply Is About Equal to the National Average

The regional vs. national average employment helps you understand if the supply of your occupations is a strength or weakness for Wisconsin, and how it is changing relative to the nation. An average area of this size would have 391,184\* employees, while there are 380,972 here. The gap between expected and actual employment is expected to increase over the next 5 years.