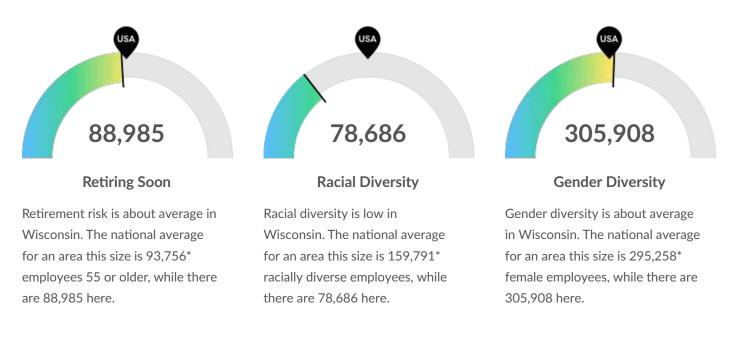

#### Retirement Risk Is About Average, While Overall Diversity Is Low

\*National average values are derived by taking the national value for your occupations and scaling it down to account for the difference in overall workforce size between the nation and Wisconsin. In other words, the values represent the national average adjusted for region size.

#### Supply Is About Equal to the National Average

The regional vs. national average employment helps you understand if the supply of your occupations is a strength or weakness for Wisconsin, and how it is changing relative to the nation. An average area of this size would have 391,184\* employees, while there are 380,972 here. The gap between expected and actual employment is expected to increase over the next 5 years.