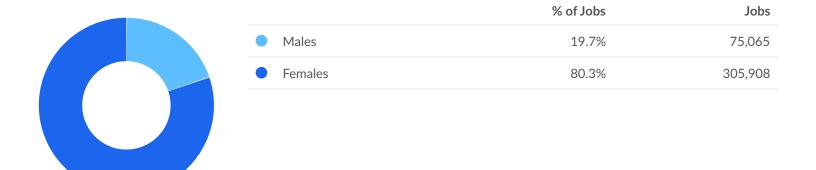

#### **Occupation Race/Ethnicity Breakdown**



|                                                      | % of Jobs | Jobs    |
|------------------------------------------------------|-----------|---------|
| • White                                              | 79.3%     | 302,286 |
| Black or African American                            | 10.2%     | 38,735  |
| Hispanic or Latino                                   | 4.8%      | 18,176  |
| <ul> <li>Asian</li> </ul>                            | 3.7%      | 14,180  |
| Two or More Races                                    | 1.5%      | 5,696   |
| <ul> <li>American Indian or Alaska Native</li> </ul> | 0.5%      | 1,758   |
| Native Hawaiian or Other Pacific Islander            | 0.0%      | 141     |



#### **Occupation Gender Breakdown**





# Compensation

#### **Talent Is 2% Cheaper**

In 2021, the median compensation for your occupations in Wisconsin is \$46,604. Based on the national median wage of \$47,761 for this position, this means you will spend about 2% less to employ your occupations here. However, their actual purchasing power will be 3% less than the national median when we adjust for regional cost of living (which is 0% higher than average).





# Demand

| 8,086 Emplo    | overs Competing                                | 189,129 Un     | ique Job Postings                              | 28 Day Med          | lian Duration                           |
|----------------|------------------------------------------------|----------------|------------------------------------------------|---------------------|-----