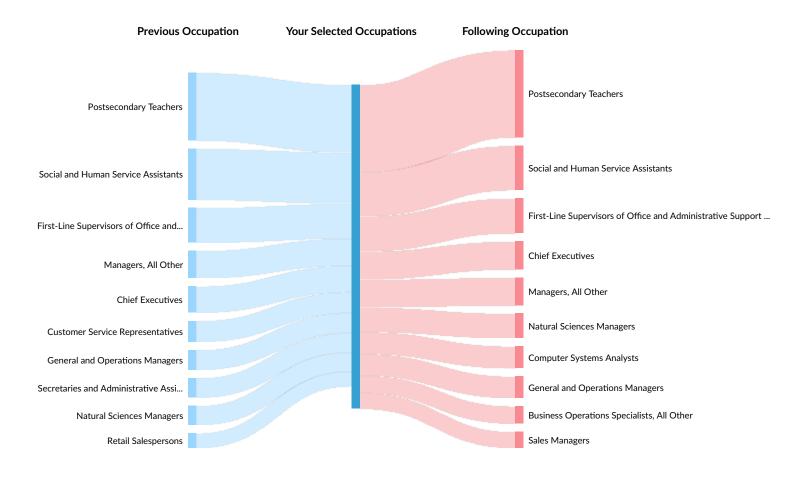

| Registration              | Nursing Process                | Meal Planning And Pre     | paration        |



# Occupation Gain and Drain

#### **Occupation Gain and Drain**

The table below analyzes the profiles of current and past people in your selected occupations. The left column shows job transitions from other occupations to your selected occupations. The right column shows job transitions from your selected occupations to other occupations.

Please note, results are only available at the national level and the 2 and 5 digit SOC level. Other SOC levels will be converted to 5-digit SOC. Also your selection has been limited to 100 occupations.

The following represents the job transitions of employees in your selected occupations in the United States:



| Previous Occupations                | Transitions |
|-------------------------------------|-------------|
| Postsecondary Teachers              | 17,908      |
| Social and Human Service Assistants | 13,513      |

| Previous Occupations                                                                     | Transitions |
|------------------------------------------------------------------------------------------|-------------|
| First-Line Supervisors of Office and Administrative Support<br>Workers                   | 9,209       |
| Managers, All Other                                                                      | 7,185       |
| Chief Executives                                                                         | 6,995       |
| Customer Service Representatives